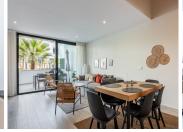

## Entrance level:

Entrance from the community area directly to a spacious terrace where you can enjoy wonderful barbecue evenings. There is also an entrance from the street with an automatic carport, where you can park two cars. Here you also find a small terrace and entrance door to the house. In the hallway there is a double wardrobe, a storageroom and a guest toilet. Furthermore, there is a modern and spacious kitchen in a nice open plan to the large living room. From the living room there are large sliding doors to the terrace.