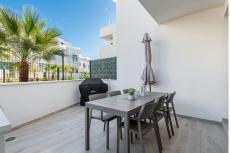

## Entrance level:

Entrance from the community area directly to a spacious terrace where you can enjoy wonderful barbecue evenings. There is also an entrance from the street with an automatic carport, where you can park two cars. Here you also find a small terrace and entrance door to the house. In the hallway there is a double wardrobe, a storageroom and a guest toilet. Furthermore, there is a modern and spacious kitchen in a nice open plan to the large living room. From the living room there are large sliding doors to the terrace.