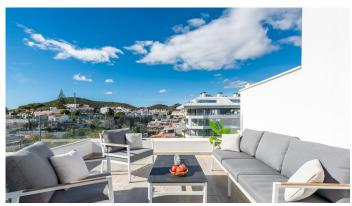

## Roof terrace:

Large roof terrace of approximately 70 sqm with a panoramic view. Here you can choose the direction depending on whether you want to enjoy the shade or the sun.

The dream awaits!