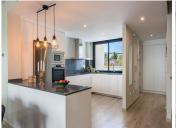

## Entrance level:

Entrance from the community area directly to a spacious terrace where you can enjoy wonderful barbecue evenings. There is also an entrance from the street with an automatic carport, where you can park two cars. Here you also find a small terrace and entrance door to the house. In the hallway there is a double wardrobe, a storageroom and a guest toilet. Furthermore, there is a modern and spacious kitchen in a nice open plan to the large living room. From the living room there are large sliding doors to the terrace.