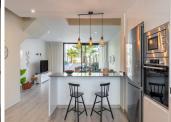

## Entrance level:

Entrance from the community area directly to a spacious terrace where you can enjoy wonderful barbecue evenings. There is also an entrance from the street with an automatic carport, where you can park two cars. Here you also find a small terrace and entrance door to the house. In the hallway there is a double wardrobe, a storageroom and a guest toilet. Furthermore, there is a modern and spacious kitchen in a nice open plan to the large living room. From the living room there are large sliding doors to the terrace.