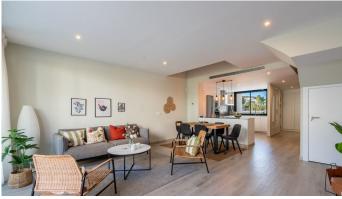

## Entrance level:

Entrance from the community area directly to a spacious terrace where you can enjoy wonderful barbecue evenings. There is also an entrance from the street with an automatic carport, where you can park two cars. Here you also find a small terrace and entrance door to the house. In the hallway there is a double wardrobe, a storageroom and a guest toilet. Furthermore, there is a modern and spacious kitchen in a nice open plan to the large living room. From the living room there are large sliding doors to the terrace.