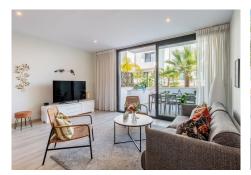

## Entrance level:

Entrance from the community area directly to a spacious terrace where you can enjoy wonderful barbecue evenings. There is also an entrance from the street with an automatic carport, where you can park two cars. Here you also find a small terrace and entrance door to the house. In the hallway there is a double wardrobe, a storageroom and a guest toilet. Furthermore, there is a modern and spacious kitchen in a nice open plan to the large living room. From the living room there are large sliding doors to the terrace.