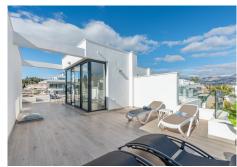

## Roof terrace:

Large roof terrace of approximately 70 sqm with a panoramic view. Here you can choose the direction depending on whether you want to enjoy the shade or the sun.

The dream awaits!