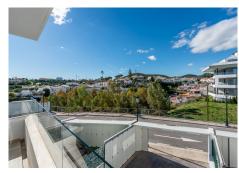

## Roof terrace:

Large roof terrace of approximately 70 sqm with a panoramic view. Here you can choose the direction depending on whether you want to enjoy the shade or the sun.

The dream awaits!