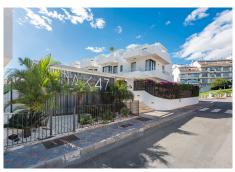

## Entrance level:

Entrance from the community area directly to a spacious terrace where you can enjoy wonderful barbecue evenings. There is also an entrance from the street with an automatic carport, where you can park two cars. Here you also find a small terrace and entrance door to the house. In the hallway there is a double wardrobe, a storageroom and a guest toilet. Furthermore, there is a modern and spacious kitchen in a nice open plan to the large living room. From the living room there are large sliding doors to the terrace.