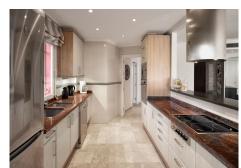

be upgraded with glass curtains, adding extra living space during cooler months. From the terrace, step directly into your own private garden—a serene space to relax and enjoy the sun.

The modern kitchen, partly open to the dining area, is fully equipped with quality appliances and features a practical adjacent laundry room with a sink and an extra fridge. The apartment boasts three beautifully furnished bedrooms, including a master suite with its own private bathroom. The other two bedrooms share a stylishly refurbished bathroom, ensuring comfort and convenience for all.