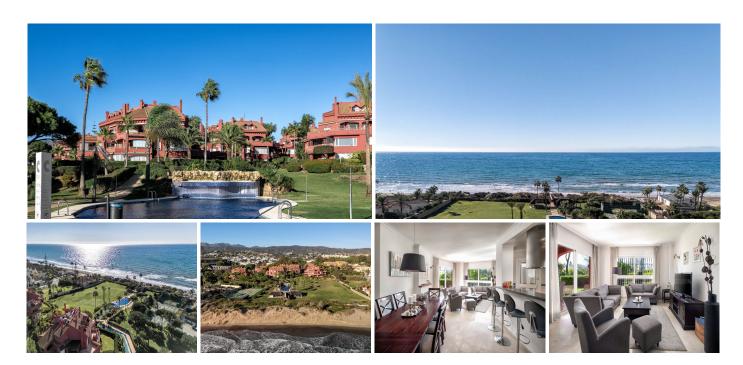

Exclusive Garden Apartment in Elviria - Frontline Beach Complex

This stunning corner unit is a spacious 3-bedroom, 2-bathroom apartment with a private garden, offering the perfect blend of luxury, comfort, and prime beachfront living. The bright and expansive living and dining area is ideal for larger families or entertaining guests, seamlessly connecting to a covered terrace that can

The property offers direct access to the complex's well-maintained pool area, which includes a gate leading straight to the sandy shores of Elviria Beach—just steps away.

## About the Complex

Nestled in one of Marbella's most desirable areas, Cerrado de Elviria Beach is a gated community that offers a perfect retreat while being just 10 kilometers from Marbella's vibrant town center. This low-density development features only 78 apartments, blending seamlessly into the surrounding natural beauty.

Spanning 12,000 m<sup>2</sup>, the complex reaches directly to the beach and provides breathtaking views of Africa and Gibraltar. The community includes a spacious pool area with a charming waterfall, as well as padel and tennis courts for those who enjoy staying active.