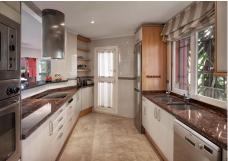

be upgraded with glass curtains, adding extra living space during cooler months. From the terrace, step directly into your own private garden—a serene space to relax and enjoy the sun.

The modern kitchen, partly open to the dining area, is fully equipped with quality appliances and features a practical adjacent laundry room with a sink and an extra fridge. The apartment boasts three beautifully furnished bedrooms, including a master suite with its own private bathroom. The other two bedrooms share a stylishly refurbished bathroom, ensuring comfort and convenience for all.