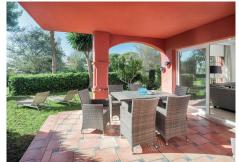

Exclusive Garden Apartment in Elviria - Frontline Beach Complex

This stunning corner unit is a spacious 3-bedroom, 2-bathroom apartment with a private garden, offering the perfect blend of luxury, comfort, and prime beachfront living. The bright and expansive living and dining area is ideal for larger families or entertaining guests, seamlessly connecting to a covered terrace that can

be upgraded with glass curtains, adding extra living space during cooler months. From the terrace, step directly into your own private garden—a serene space to relax and enjoy the sun.

The modern kitchen, partly open to the dining area, is fully equipped with quality appliances and features a practical adjacent laundry room with a sink and an extra fridge. The apartment boasts three beautifully furnished bedrooms, including a master suite with its own private bathroom. The other two bedrooms share a stylishly refurbished bathroom, ensuring comfort and convenience for all.