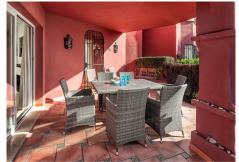

Exclusive Garden Apartment in Elviria - Frontline Beach Complex

This stunning corner unit is a spacious 3-bedroom, 2-bathroom apartment with a private garden, offering the perfect blend of luxury, comfort, and prime beachfront living. The bright and expansive living and dining area is ideal for larger families or entertaining guests, seamlessly connecting to a covered terrace that can

be upgraded with glass curtains, adding extra living space during cooler months. From the terrace, step directly into your own private garden—a serene space to relax and enjoy the sun.

The modern kitchen, partly open to the dining area, is fully equipped with quality appliances and features a practical adjacent laundry room with a sink and an extra fridge. The apartment boasts three beautifully furnished bedrooms, including a master suite with its own private bathroom. The other two bedrooms share a stylishly refurbished bathroom, ensuring comfort and convenience for all.