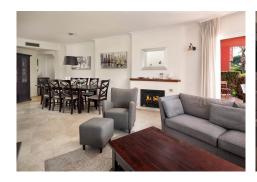

Exclusive Garden Apartment in Elviria - Frontline Beach Complex

This stunning corner unit is a spacious 3-bedroom, 2-bathroom apartment with a private garden, offering the perfect blend of luxury, comfort, and prime beachfront living. The bright and expansive living and dining area is ideal for larger families or entertaining guests, seamlessly connecting to a covered terrace that can

be upgraded with glass curtains, adding extra living space during cooler months. From the terrace, step directly into your own private garden—a serene space to relax and enjoy the sun.

The modern kitchen, partly open to the dining area, is fully equipped with quality appliances and features a practical adjacent laundry room with a sink and an extra fridge. The apartment boasts three beautifully furnished bedrooms, including a master suite with its own private bathroom. The other two bedrooms share a stylishly refurbished bathroom, ensuring comfort and convenience for all.