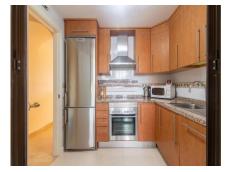

Now we begin with the description: It has a surface area of ??100m² distributed in a living-dining room with access to a large terrace, 2 bedrooms, a fitted and equipped kitchen with a laundry room and 2 bathrooms. It has good construction qualities such as: air conditioning through ducts or built-in wardrobes in the bedrooms. It also has a parking space and a storage room included in the price. The property has communal areas with swimming pools and a garden.