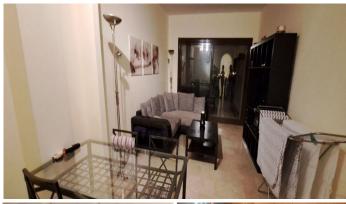

Now we begin with the description: It has a surface area of ??100m² distributed in a living-dining room with access to a large terrace, 2 bedrooms, a fitted and equipped kitchen with a laundry room and 2 bathrooms. It has good construction qualities such as: air conditioning through ducts or built-in wardrobes in the bedrooms. It also has a parking space and a storage room included in the price. The property has communal areas with swimming pools and a garden.