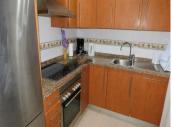

Now we begin with the description: It has a surface area of ??100m² distributed in a living-dining room with access to a large terrace, 2 bedrooms, a fitted and equipped kitchen with a laundry room and 2 bathrooms. It has good construction qualities such as: air conditioning through ducts or built-in wardrobes in the bedrooms. It also has a parking space and a storage room included in the price. The property has communal areas with swimming pools and a garden.