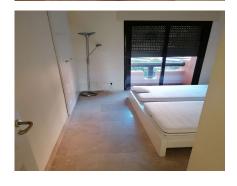

Now we begin with the description: It has a surface area of ??100m² distributed in a living-dining room with access to a large terrace, 2 bedrooms, a fitted and equipped kitchen with a laundry room and 2 bathrooms. It has good construction qualities such as: air conditioning through ducts or built-in wardrobes in the bedrooms. It also has a parking space and a storage room included in the price. The property has communal areas with swimming pools and a garden.