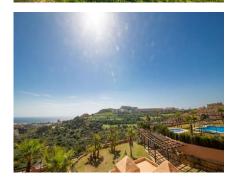

## APARTMENT MITTELGESCHOSS MIT 2 SCHLAFZIMMER

La Duquesa

REF# R4887103 - 219.450€

2 Schlafzimmer

2 Bäder

159 m<sup>2</sup> Built ト フ ヒ ソ

20 m<sup>2</sup> Terrace

Wonderful home in a gated community of contemporary construction for sale in Manilva, Malaga. The home is located in a residential area known as Coto Real, on the Manilva coastline. Located in the heart of the Costa del Sol, the area is ideal for relaxing, playing sports and enjoying the quality sports and tourist facilities that we find nearby.

From the terraces of some properties there are views of the sea and the communal green areas where there are large garden areas and up to 8 swimming pools. We also find a paddle tennis court and a concierge with entrance control. The development is located near San Luis de Sabinillas (1.5 kilometers)