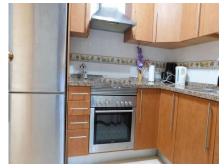

Now we begin with the description: It has a surface area of ??100m² distributed in a living-dining room with access to a large terrace, 2 bedrooms, a fitted and equipped kitchen with a laundry room and 2 bathrooms. It has good construction qualities such as: air conditioning through ducts or built-in wardrobes in the bedrooms. It also has a parking space and a storage room included in the price. The property has communal areas with swimming pools and a garden.