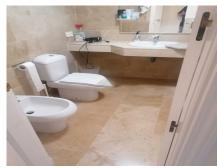

Now we begin with the description: It has a surface area of ??100m² distributed in a living-dining room with access to a large terrace, 2 bedrooms, a fitted and equipped kitchen with a laundry room and 2 bathrooms. It has good construction qualities such as: air conditioning through ducts or built-in wardrobes in the bedrooms. It also has a parking space and a storage room included in the price. The property has communal areas with swimming pools and a garden.