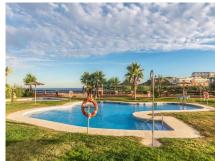

From the terraces of some properties there are views of the sea and the communal green areas where there are large garden areas and up to 8 swimming pools. We also find a paddle tennis court and a concierge with entrance control. The development is located near San Luis de Sabinillas (1.5 kilometers)

Now we begin with the description: It has a surface area of ??100m² distributed in a living-dining room with access to a large terrace, 2 bedrooms, a fitted and equipped kitchen with a laundry room and 2 bathrooms. It has good construction qualities such as: air conditioning through ducts or built-in wardrobes in the bedrooms. It also has a parking space and a storage room included in the price. The property has communal areas with swimming pools and a garden.