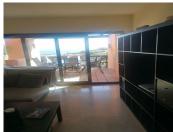

Now we begin with the description: It has a surface area of ??100m² distributed in a living-dining room with access to a large terrace, 2 bedrooms, a fitted and equipped kitchen with a laundry room and 2 bathrooms. It has good construction qualities such as: air conditioning through ducts or built-in wardrobes in the bedrooms. It also has a parking space and a storage room included in the price. The property has communal areas with swimming pools and a garden.