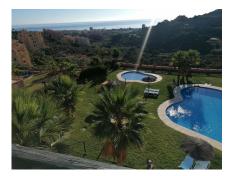

From the terraces of some properties there are views of the sea and the communal green areas where there are large garden areas and up to 8 swimming pools. We also find a paddle tennis court and a concierge with entrance control. The development is located near San Luis de Sabinillas (1.5 kilometers)

Now we begin with the description: It has a surface area of ??100m² distributed in a living-dining room with access to a large terrace, 2 bedrooms, a fitted and equipped kitchen with a laundry room and 2 bathrooms. It has good construction qualities such as: air conditioning through ducts or built-in wardrobes in the bedrooms. It also has a parking space and a storage room included in the price. The property has communal areas with swimming pools and a garden.