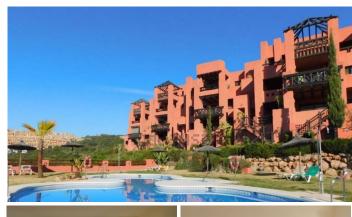

## APARTMENT MITTELGESCHOSS MIT 2 SCHLAFZIMMER

La Duquesa

REF# R4887103 - 219.450€

2 Schlafzimmer

2 Bäder

159 m<sup>2</sup> Built ト フ ヒ ソ

20 m<sup>2</sup> Terrace

Wonderful home in a gated community of contemporary construction for sale in Manilva, Malaga. The home is located in a residential area known as Coto Real, on the Manilva coastline. Located in the heart of the Costa del Sol, the area is ideal for relaxing, playing sports and enjoying the quality sports and tourist facilities that we find nearby.

From the terraces of some properties there are views of the sea and the communal green areas where there are large garden areas and up to 8 swimming pools. We also find a paddle tennis court and a concierge with entrance control. The development is located near San Luis de Sabinillas (1.5 kilometers)