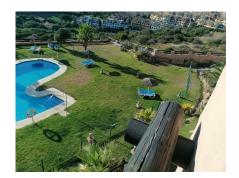

From the terraces of some properties there are views of the sea and the communal green areas where there are large garden areas and up to 8 swimming pools. We also find a paddle tennis court and a concierge with entrance control. The development is located near San Luis de Sabinillas (1.5 kilometers)

Now we begin with the description: It has a surface area of ??100m² distributed in a living-dining room with access to a large terrace, 2 bedrooms, a fitted and equipped kitchen with a laundry room and 2 bathrooms. It has good construction qualities such as: air conditioning through ducts or built-in wardrobes in the bedrooms. It also has a parking space and a storage room included in the price. The property has communal areas with swimming pools and a garden.