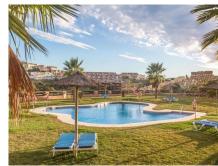

From the terraces of some properties there are views of the sea and the communal green areas where there are large garden areas and up to 8 swimming pools. We also find a paddle tennis court and a concierge with entrance control. The development is located near San Luis de Sabinillas (1.5 kilometers)

Now we begin with the description: It has a surface area of ??100m² distributed in a living-dining room with access to a large terrace, 2 bedrooms, a fitted and equipped kitchen with a laundry room and 2 bathrooms. It has good construction qualities such as: air conditioning through ducts or built-in wardrobes in the bedrooms. It also has a parking space and a storage room included in the price. The property has communal areas with swimming pools and a garden.