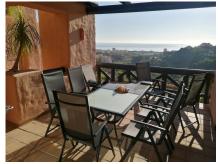

Now we begin with the description: It has a surface area of ??100m² distributed in a living-dining room with access to a large terrace, 2 bedrooms, a fitted and equipped kitchen with a laundry room and 2 bathrooms. It has good construction qualities such as: air conditioning through ducts or built-in wardrobes in the bedrooms. It also has a parking space and a storage room included in the price. The property has communal areas with swimming pools and a garden.

A flat that is a dream due to its spaciousness, luminosity and functionality in addition to its location.

With easy access to the motorway and highway. Very close to multiple services such as schools, restaurants, supermarkets, etc.