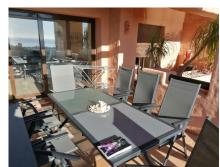

Now we begin with the description: It has a surface area of ??100m² distributed in a living-dining room with access to a large terrace, 2 bedrooms, a fitted and equipped kitchen with a laundry room and 2 bathrooms. It has good construction qualities such as: air conditioning through ducts or built-in wardrobes in the bedrooms. It also has a parking space and a storage room included in the price. The property has communal areas with swimming pools and a garden.

A flat that is a dream due to its spaciousness, luminosity and functionality in addition to its location.

With easy access to the motorway and highway. Very close to multiple services such as schools, restaurants, supermarkets, etc.