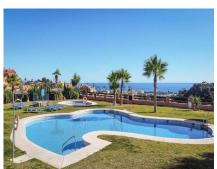

From the terraces of some properties there are views of the sea and the communal green areas where there are large garden areas and up to 8 swimming pools. We also find a paddle tennis court and a concierge with entrance control. The development is located near San Luis de Sabinillas (1.5 kilometers)

Now we begin with the description: It has a surface area of ??100m² distributed in a living-dining room with access to a large terrace, 2 bedrooms, a fitted and equipped kitchen with a laundry room and 2 bathrooms. It has good construction qualities such as: air conditioning through ducts or built-in wardrobes in the bedrooms. It also has a parking space and a storage room included in the price. The property has communal areas with swimming pools and a garden.