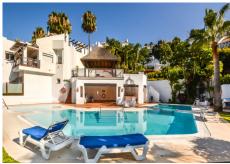

bathrooms and the possibility of opening up the large kitchen to the living area. Off the kitchen is an internal patio ideal for a BBQ. The living room leads out onto the elevated terrace from which you look directly out over the stunning mountains and lake. The upper level has three double bedrooms including the master suite which also enjoys those lovely views as does the 2nd bedroom. The 3rd bedroom has access to a small private terrace area. The house has a large basement/garage area with more than enough room for two large cars and storage. The complex itself has a security barrier and is protected with CCTV, there is a lovely and peaceful pool area and gardens close by as well as a children's play area at the far end of the community. The white village of Istan is just an 11 minute drive away and is very popular with cyclists due to its outstanding beauty.