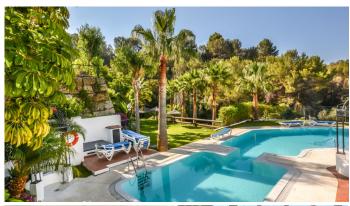

bathrooms and the possibility of opening up the large kitchen to the living area. Off the kitchen is an internal patio ideal for a BBQ. The living room leads out onto the elevated terrace from which you look directly out over the stunning mountains and lake. The upper level has three double bedrooms including the master suite which also enjoys those lovely views as does the 2nd bedroom. The 3rd bedroom has access to a small private terrace area. The house has a large basement/garage area with more than enough room for two large cars and storage. The complex itself has a security barrier and is protected with CCTV, there is a lovely and peaceful pool area and gardens close by as well as a children's play area at the far end of the community. The white village of Istan is just an 11 minute drive away and is very popular with cyclists due to its outstanding beauty.