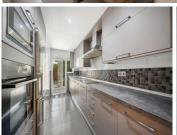

Meticulously maintained, the apartment features a recently renovated kitchen and bathrooms, blending modern design with a bright, open interior. Each bedroom is generously sized, with the master bedroom offering an ensuite bathroom.