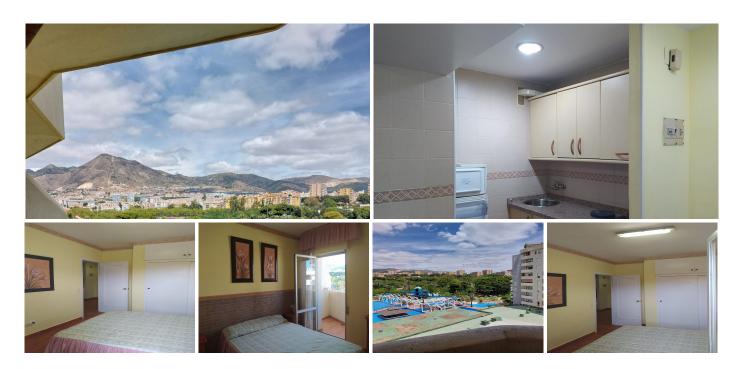

Located just a short stroll from the beach and nestled in the sought-after area of Paloma Park, Benalmádena, this charming 1-bedroom apartment offers the perfect combination of comfort, convenience, and fantastic investment potential. Situated on the 11th floor of a well-maintained building with elevator access, this 56 m² apartment is ideal for those seeking a peaceful retreat with stunning views and proximity

to the beach, local parks, and vibrant amenities.

The apartment features a spacious, bright living area with a desirable south-east orientation, ensuring an abundance of natural light throughout the day. The open-plan layout creates a welcoming atmosphere, ideal for both relaxing and entertaining. The living room opens directly onto a private terrace, offering lovely views of the surrounding area, and there's also a small balcony to enjoy the fresh air and sunshine at any time.

The bedroom is comfortable and equipped with built-in wardrobes, providing ample storage for convenience. The well-maintained bathroom is practical and perfect for everyday use.

For year-round comfort, the apartment comes with air conditioning and individual heating. The building, constructed in 1985, is in good condition and includes an elevator for easy access to the 11th floor.

One of the standout features of this property is its location within a peaceful urbanization that offers fantastic communal amenities, including a large swimming pool and beautifully landscaped green areas. These amenities are perfect for enjoying Marbella's enviable climate, whether you're relaxing by the pool or strolling through the greenery.