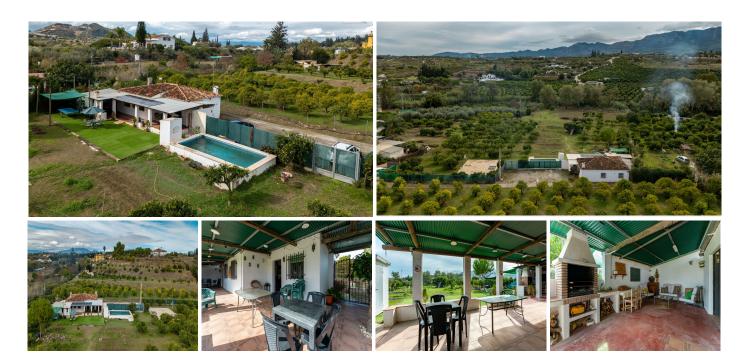

Escape to the serene countryside with this charming detached property, perfectly located on the outskirts of Coín and Alhaurín el Grande. Set on an impressive 6,710 m² flat plot, this property is an ideal choice for horse owners, garden enthusiasts, or anyone seeking ample outdoor space in a peaceful setting. The built size of 86 m² includes three bedrooms, a cozy living room with a fireplace, and a separate, well-laid-out

kitchen. Property Highlights:

Bedrooms & Living Spaces: Three comfortable bedrooms, living room featuring a traditional fireplace, and tile flooring throughout the home.

Outdoor Amenities: Enjoy a covered terrace and outdoor barbecue area perfect for gatherings, as well as a private swimming pool to cool off on warm days. Additionally, a large concrete area doubles as a half-basketball court.

Land & Potential: The expansive flat plot offers endless possibilities, especially for equestrian needs. The property also features a selection of fruit trees, adding to the charm and usability of the land.

Nestled in a south-facing position, the property enjoys natural light and open country views. Located within walking distance of a local restaurant and just a 10-minute drive to nearby towns, you'll have convenience without sacrificing privacy. A quick 30-minute drive connects you to Malaga Airport, making this home an excellent choice for a getaway or permanent residence.