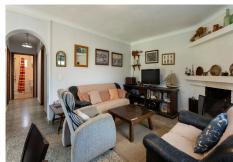

Escape to the serene countryside with this charming detached property, perfectly located on the outskirts of Coín and Alhaurín el Grande. Set on an impressive 6,710 m² flat plot, this property is an ideal choice for horse owners, garden enthusiasts, or anyone seeking ample outdoor space in a peaceful setting. The built size of 86 m² includes three bedrooms, a cozy living room with a fireplace, and a separate, well-laid-out

kitchen. Property Highlights:

Bedrooms & Living Spaces: Three comfortable bedrooms, living room featuring a traditional fireplace, and tile flooring throughout the home.

Outdoor Amenities: Enjoy a covered terrace and outdoor barbecue area perfect for gatherings, as well as a private swimming pool to cool off on warm days. Additionally, a large concrete area doubles as a half-basketball court.