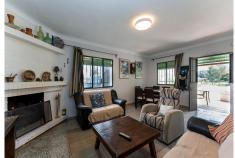

Escape to the serene countryside with this charming detached property, perfectly located on the outskirts of Coín and Alhaurín el Grande. Set on an impressive 6,710 m² flat plot, this property is an ideal choice for horse owners, garden enthusiasts, or anyone seeking ample outdoor space in a peaceful setting. The built size of 86 m² includes three bedrooms, a cozy living room with a fireplace, and a separate, well-laid-out

kitchen. Property Highlights:

Bedrooms & Living Spaces: Three comfortable bedrooms, living room featuring a traditional fireplace, and tile flooring throughout the home.

Outdoor Amenities: Enjoy a covered terrace and outdoor barbecue area perfect for gatherings, as well as a private swimming pool to cool off on warm days. Additionally, a large concrete area doubles as a half-basketball court.