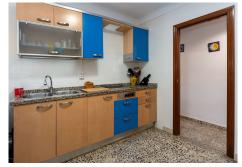

kitchen. Property Highlights:

Bedrooms & Living Spaces: Three comfortable bedrooms, living room featuring a traditional fireplace, and tile flooring throughout the home.

Outdoor Amenities: Enjoy a covered terrace and outdoor barbecue area perfect for gatherings, as well as a private swimming pool to cool off on warm days. Additionally, a large concrete area doubles as a half-basketball court.