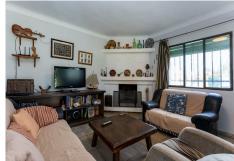

Escape to the serene countryside with this charming detached property, perfectly located on the outskirts of Coín and Alhaurín el Grande. Set on an impressive 6,710 m² flat plot, this property is an ideal choice for horse owners, garden enthusiasts, or anyone seeking ample outdoor space in a peaceful setting. The built size of 86 m² includes three bedrooms, a cozy living room with a fireplace, and a separate, well-laid-out

kitchen. Property Highlights:

Bedrooms & Living Spaces: Three comfortable bedrooms, living room featuring a traditional fireplace, and tile flooring throughout the home.

Outdoor Amenities: Enjoy a covered terrace and outdoor barbecue area perfect for gatherings, as well as a private swimming pool to cool off on warm days. Additionally, a large concrete area doubles as a half-basketball court.