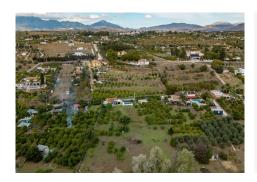

Land & Potential: The expansive flat plot offers endless possibilities, especially for equestrian needs. The property also features a selection of fruit trees, adding to the charm and usability of the land.

Nestled in a south-facing position, the property enjoys natural light and open country views. Located within walking distance of a local restaurant and just a 10-minute drive to nearby towns, you'll have convenience without sacrificing privacy. A quick 30-minute drive connects you to Malaga Airport, making this home an excellent choice for a getaway or permanent residence.