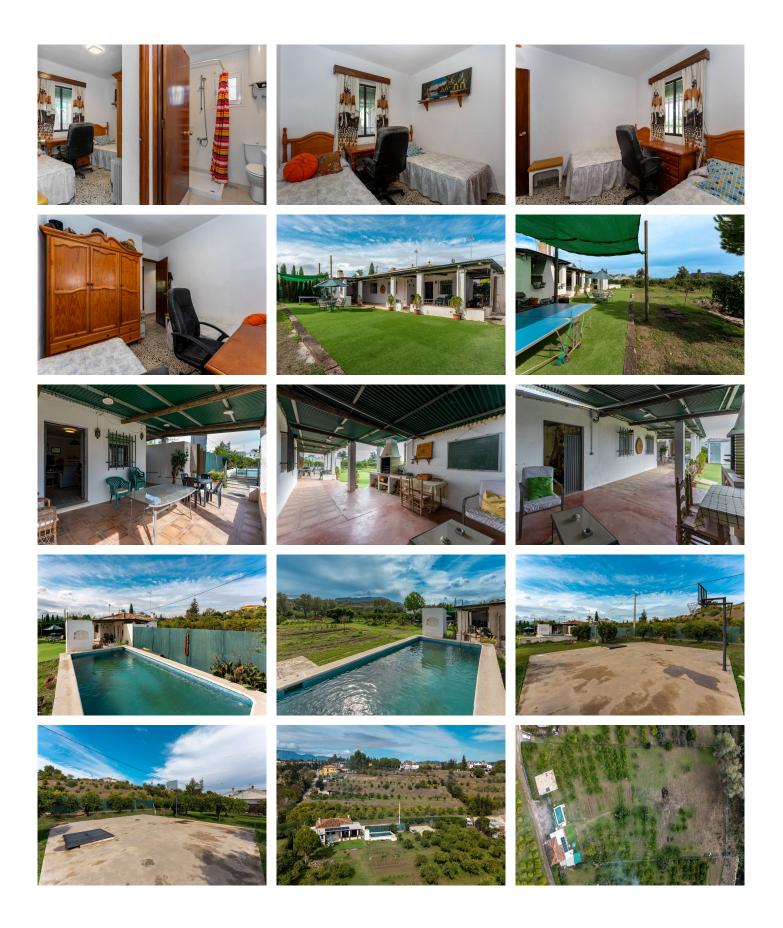

Escape to the serene countryside with this charming detached property, perfectly located on the outskirts of Coín and Alhaurín el Grande. Set on an impressive 6,710 m² flat plot, this property is an ideal choice for horse owners, garden enthusiasts, or anyone seeking ample outdoor space in a peaceful setting. The built size of 86 m² includes three bedrooms, a cozy living room with a fireplace, and a separate, well-laid-out

kitchen. Property Highlights:

Bedrooms & Living Spaces: Three comfortable bedrooms, living room featuring a traditional fireplace, and tile flooring throughout the home.

Outdoor Amenities: Enjoy a covered terrace and outdoor barbecue area perfect for gatherings, as well as a private swimming pool to cool off on warm days. Additionally, a large concrete area doubles as a half-basketball court.

Land & Potential: The expansive flat plot offers endless possibilities, especially for equestrian needs. The property also features a selection of fruit trees, adding to the charm and usability of the land.

Additional Features: Solar panels for energy efficiency, a private water well, electric hot water boiler, and ample parking for multiple cars. A sizable storeroom provides extra space for storage or potential workspace.