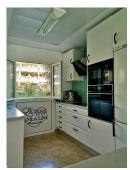

Nestled in the serene community of Riviera del Sol, this well-maintained ground floor apartment spans a comfortable 120 square meters. Featuring two bedrooms and two bathrooms, this property is perfect for those seeking a blend of convenience and tranquility. The apartment boasts a spacious open-plan kitchen, fitted with necessary appliances and benefitting from a large, bright window that fills the space with natural light. Adjacent to the kitchen is the living room, which also enjoys ample brightness, making it an inviting space for relaxation and gatherings.