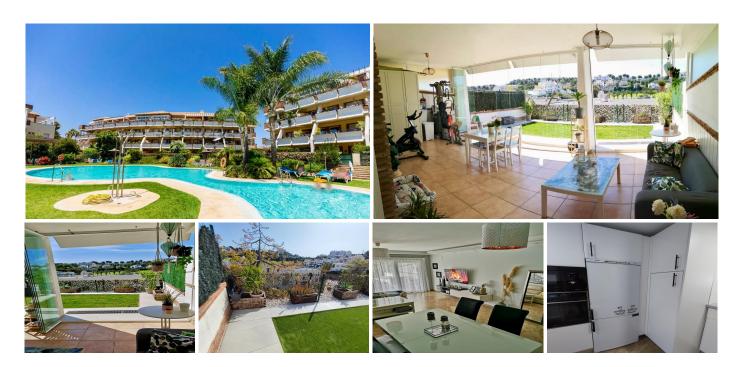

## GARTENAPARTMENT MIT 2 SCHLAFZIMMER

Riviera del Sol

REF# R4872757 - 372.000€

4

Schlafzimmer

2 Bäder

120 m² Built

Ground Floor Apartment with Pool Access in Riviera del Sol

Nestled in the serene community of Riviera del Sol, this well-maintained ground floor apartment spans a comfortable 120 square meters. Featuring two bedrooms and two bathrooms, this property is perfect for those seeking a blend of convenience and tranquility. The apartment boasts a spacious open-plan kitchen, fitted with necessary appliances and benefitting from a large, bright window that fills the space with natural light. Adjacent to the kitchen is the living room, which also enjoys ample brightness, making it an inviting space for relaxation and gatherings.

The bedrooms come with fitted wardrobes, providing adequate storage space and maintaining the clean

lines of the room's design. The property offers two bathrooms, one equipped with a shower and the other with a bathtub, catering to varied preferences.

Externally, residents benefit from the communal amenities, which include a refreshing pool and well-maintained gardens, ensuring a peaceful outdoor environment. Additionally, parking is included, offering more convenience to the residents.