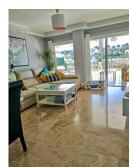

Nestled in the serene community of Riviera del Sol, this well-maintained ground floor apartment spans a comfortable 120 square meters. Featuring two bedrooms and two bathrooms, this property is perfect for those seeking a blend of convenience and tranquility. The apartment boasts a spacious open-plan kitchen, fitted with necessary appliances and benefitting from a large, bright window that fills the space with natural light. Adjacent to the kitchen is the living room, which also enjoys ample brightness, making it an inviting space for relaxation and gatherings.