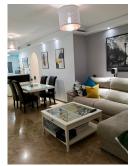

Nestled in the serene community of Riviera del Sol, this well-maintained ground floor apartment spans a comfortable 120 square meters. Featuring two bedrooms and two bathrooms, this property is perfect for those seeking a blend of convenience and tranquility. The apartment boasts a spacious open-plan kitchen, fitted with necessary appliances and benefitting from a large, bright window that fills the space with natural light. Adjacent to the kitchen is the living room, which also enjoys ample brightness, making it an inviting space for relaxation and gatherings.