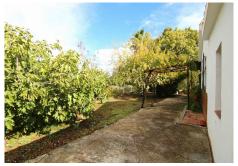

### - Land and Amenities

The property, fully fenced and on flat terrain, encompasses a plot of 5,292 m<sup>2</sup>. It features a variety of fruit trees, including olive trees, fig trees, grapevines, and weeping willows, ideal for those who want to enjoy a natural environment.