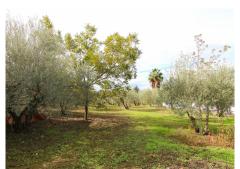

### - Land and Amenities

The property, fully fenced and on flat terrain, encompasses a plot of 5,292 m<sup>2</sup>. It features a variety of fruit trees, including olive trees, fig trees, grapevines, and weeping willows, ideal for those who want to enjoy a natural environment.