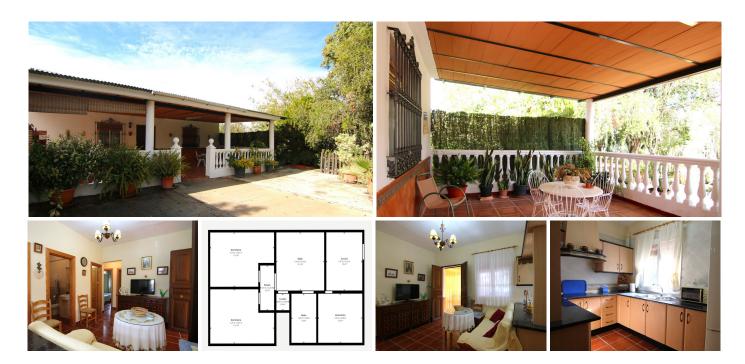

# FINCA MIT 3 SCHLAFZIMMER

♥ Coín

REF# R4872661 - 239.900€

Country House for Sale with AFO and Spacious Grounds in Coin

This charming single-story country house, certified with AFO (Assimilated Out of Ordination), offers a practical and cozy design, ideal for those seeking to enjoy tranquility and nature.

## - Interior Layout

Upon entering, you'll find a spacious open-concept living room that integrates an American-style kitchen, creating a functional and airy space. This area features an air conditioning split to keep a cool environment during the summer. The house includes 3 spacious bedrooms, one currently used as a storage room, along

#### - Outdoor Areas

Outside, the property offers two covered terraces totaling 74 m<sup>2</sup>. The first terrace, located at the entrance of the house, is fully equipped with a sink, barbecue, and oven, perfect for family gatherings and outdoor meals. The second terrace is at the back of the house, providing an additional space. There is also an extra storage room on the exterior.

### - Land and Amenities

The property, fully fenced and on flat terrain, encompasses a plot of 5,292 m<sup>2</sup>. It features a variety of fruit trees, including olive trees, fig trees, grapevines, and weeping willows, ideal for those who want to enjoy a natural environment.