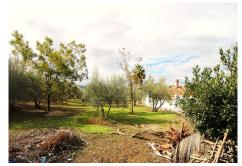

### - Land and Amenities

The property, fully fenced and on flat terrain, encompasses a plot of 5,292 m<sup>2</sup>. It features a variety of fruit trees, including olive trees, fig trees, grapevines, and weeping willows, ideal for those who want to enjoy a natural environment.