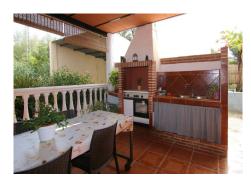

#### - Outdoor Areas

Outside, the property offers two covered terraces totaling 74 m<sup>2</sup>. The first terrace, located at the entrance of the house, is fully equipped with a sink, barbecue, and oven, perfect for family gatherings and outdoor meals. The second terrace is at the back of the house, providing an additional space. There is also an extra storage room on the exterior.