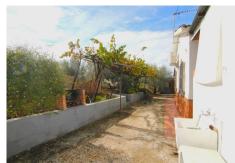

### - Land and Amenities

The property, fully fenced and on flat terrain, encompasses a plot of 5,292 m<sup>2</sup>. It features a variety of fruit trees, including olive trees, fig trees, grapevines, and weeping willows, ideal for those who want to enjoy a natural environment.

There is also a covered parking area, perfect for protecting your car from high temperatures or heavy rain. The house's water supply comes directly from the town of Coín.