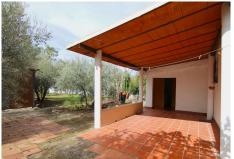

#### - Outdoor Areas

Outside, the property offers two covered terraces totaling 74 m<sup>2</sup>. The first terrace, located at the entrance of the house, is fully equipped with a sink, barbecue, and oven, perfect for family gatherings and outdoor meals. The second terrace is at the back of the house, providing an additional space. There is also an extra storage room on the exterior.