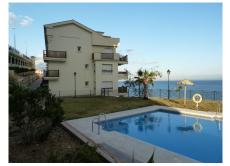

## APARTMENT MITTELGESCHOSS MIT 2 SCHLAFZIMMER

Benalmadena Costa

REF# R4869343 - 405.000€

IBI Wohngeld

405 €/JAHR 1440 €/JAHR

ト フ ヒ リ

2 2 132 m² 55 m² Schlafzimmer Bäder Built Terrace

This beachfront apartment is offering a stunning panoramic sea view with a south facing balcony, conveniently located just a short walk from the beach.

Balcón de Benalmádena is a popular residential community ideally situated near Carvajal Beach. The complex offers a swimming pool area with panoramic sea views, a grassed area around it and a small plunge pool for the kids.