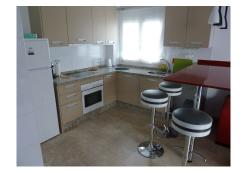

The apartment features two spacious bedrooms and one and a half bathrooms, equipped with a split air conditioning system for both heating and cooling in every room. Additional highlights include a large patio with a barbecue area, a covered storage shed, and an underground parking space. Other amenities consist of a security alarm and fiber optic internet.