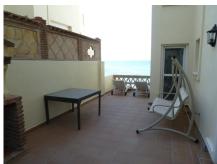

The apartment features two spacious bedrooms and one and a half bathrooms, equipped with a split air conditioning system for both heating and cooling in every room. Additional highlights include a large patio with a barbecue area, a covered storage shed, and an underground parking space. Other amenities consist of a security alarm and fiber optic internet.