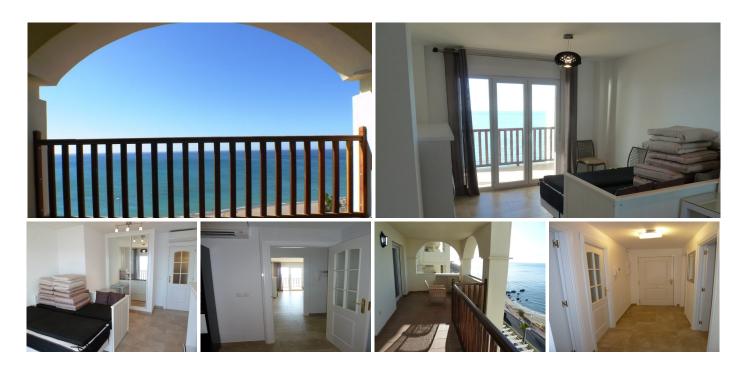

## APARTMENT MITTELGESCHOSS MIT 2 SCHLAFZIMMER

Benalmadena Costa

REF# R4869343 - 405.000€

IBI Wohngeld

405 €/JAHR 1440 €/JAHR

ト フ ヒ リ

2 2 132 m² 55 m² Schlafzimmer Bäder Built Terrace

This beachfront apartment is offering a stunning panoramic sea view with a south facing balcony, conveniently located just a short walk from the beach.

The apartment features two spacious bedrooms and one and a half bathrooms, equipped with a split air conditioning system for both heating and cooling in every room. Additional highlights include a large patio with a barbecue area, a covered storage shed, and an underground parking space. Other amenities consist of a security alarm and fiber optic internet.