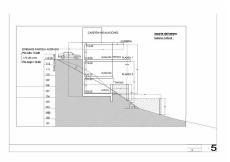

## PROJECT DETAILS:

- Total built area: 547 m<sup>2</sup> distributed over 3 levels.
- Living area: 410 m<sup>2</sup>, designed to maximize comfort and brightness, with spacious and modern spaces.
- Outdoor terraces: 164 m², ideal for enjoying Marbella's climate and views.

• Basement and underground areas: 292 m², perfect for a private garage, gym, wine cellar, home cinema, or other exclusive facilities.