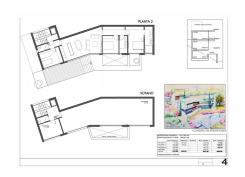

## PROJECT DETAILS:

- Total built area: 547 m<sup>2</sup> distributed over 3 levels.
- Living area: 410 m<sup>2</sup>, designed to maximize comfort and brightness, with spacious and modern spaces.
- Outdoor terraces: 164 m², ideal for enjoying Marbella's climate and views.

• Basement and underground areas: 292 m², perfect for a private garage, gym, wine cellar, home cinema, or other exclusive facilities.

### ADDITIONAL ADVANTAGES:

- Distribution over 3 levels, optimizing the interaction between indoor and outdoor spaces, offering a seamless luxury living experience.
- Strategically located, just 2.5 kilometers from prestigious schools, supermarkets, and other essential services, ensuring convenience and easy access to daily needs.
- The plot is located in Hacienda Las Chapas, one of Marbella's most exclusive residential areas, renowned for its natural green surroundings, featuring lush pine trees and Mediterranean vegetation that provide privacy and a peaceful atmosphere. In addition, the urbanization offers a high level of 24-hour security, ensuring residents' peace of mind.