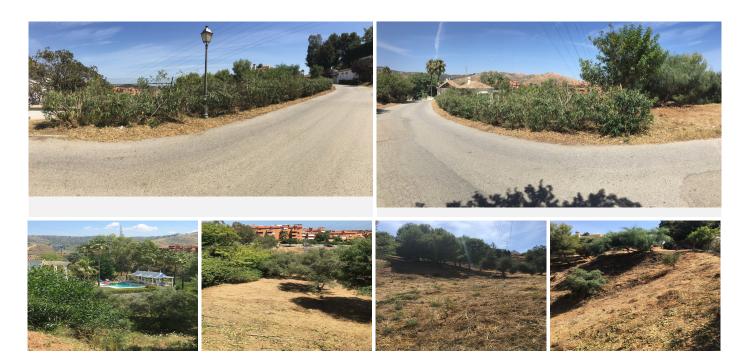

## EXCLUSIVE PLOT IN EAST MARBELLA FOR A LUXURY VILLA

Located in one of the most prestigious residential areas of Hacienda Las Chapas, East Marbella, this 1,721 m<sup>2</sup> plot offers a unique opportunity to develop a fully customized luxury villa. The plot comes with a preliminary project, topographical, and geotechnical studies, providing a solid foundation for the design and construction, while still allowing great flexibility to adapt it to your needs and preferences.

### ADDITIONAL ADVANTAGES:

- Distribution over 3 levels, optimizing the interaction between indoor and outdoor spaces, offering a seamless luxury living experience.
- Strategically located, just 2.5 kilometers from prestigious schools, supermarkets, and other essential services, ensuring convenience and easy access to daily needs.
- The plot is located in Hacienda Las Chapas, one of Marbella's most exclusive residential areas, renowned for its natural green surroundings, featuring lush pine trees and Mediterranean vegetation that provide privacy and a peaceful atmosphere. In addition, the urbanization offers a high level of 24-hour security, ensuring residents' peace of mind.

#### **URBANIZATION BENEFITS:**

- Privacy and security: A gated community with 24-hour surveillance, guaranteeing the safety and tranquility of its residents.
- Green and natural environment: Surrounded by lush green areas and native trees, offering a relaxed and healthy atmosphere.
- Proximity to the beach and services: Only 5-10 minutes from some of the best beaches on the Costa del Sol, and close to supermarkets, international schools, and restaurants, allowing you to enjoy nature without giving up on convenience.