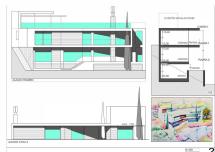

## PROJECT DETAILS:

- Total built area: 547 m<sup>2</sup> distributed over 3 levels.
- Living area: 410 m<sup>2</sup>, designed to maximize comfort and brightness, with spacious and modern spaces.
- Outdoor terraces: 164 m², ideal for enjoying Marbella's climate and views.

• Basement and underground areas: 292 m², perfect for a private garage, gym, wine cellar, home cinema, or other exclusive facilities.

### ADDITIONAL ADVANTAGES:

- Distribution over 3 levels, optimizing the interaction between indoor and outdoor spaces, offering a seamless luxury living experience.
- Strategically located, just 2.5 kilometers from prestigious schools, supermarkets, and other essential services, ensuring convenience and easy access to daily needs.
- The plot is located in Hacienda Las Chapas, one of Marbella's most exclusive residential areas, renowned for its natural green surroundings, featuring lush pine trees and Mediterranean vegetation that provide privacy and a peaceful atmosphere. In addition, the urbanization offers a high level of 24-hour security, ensuring residents' peace of mind.