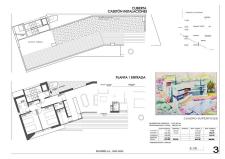

## PROJECT DETAILS:

- Total built area: 547 m<sup>2</sup> distributed over 3 levels.
- Living area: 410 m<sup>2</sup>, designed to maximize comfort and brightness, with spacious and modern spaces.
- Outdoor terraces: 164 m², ideal for enjoying Marbella's climate and views.

• Basement and underground areas: 292 m², perfect for a private garage, gym, wine cellar, home cinema, or other exclusive facilities.

### ADDITIONAL ADVANTAGES:

- Distribution over 3 levels, optimizing the interaction between indoor and outdoor spaces, offering a seamless luxury living experience.
- Strategically located, just 2.5 kilometers from prestigious schools, supermarkets, and other essential services, ensuring convenience and easy access to daily needs.
- The plot is located in Hacienda Las Chapas, one of Marbella's most exclusive residential areas, renowned for its natural green surroundings, featuring lush pine trees and Mediterranean vegetation that provide privacy and a peaceful atmosphere. In addition, the urbanization offers a high level of 24-hour security, ensuring residents' peace of mind.