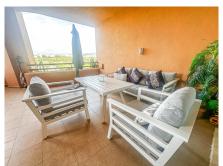

and appliances included. Additionally, it features two bedrooms and two full bathrooms. It stands out for its terrace, perfect for outdoor relaxation, as well as for the built-in wardrobes that optimize storage space. The property is entirely exterior and offers views of the sea and the mountains.

With a west orientation, you'll enjoy sunshine during the afternoons, making the atmosphere of the house especially welcoming. The apartment is sold furnished and in good condition, ready to move in as soon as possible. In terms of quality, it includes air conditioning, aluminum exterior carpentry, and durable marble floors. The community fee includes water.