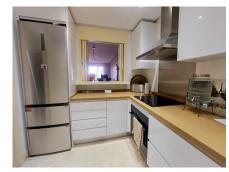

Spacious 126 m² apartment located in Estepona, province of Malaga, ideal for both couples and investors due to its generous space and features.

This bright apartment is situated on the ground floor of a building with an elevator. It comprises a spacious living room, a fully equipped and furnished kitchen, separate from the rest of the rooms, with a laundry area

With a west orientation, you'll enjoy sunshine during the afternoons, making the atmosphere of the house especially welcoming. The apartment is sold furnished and in good condition, ready to move in as soon as possible. In terms of quality, it includes air conditioning, aluminum exterior carpentry, and durable marble floors. The community fee includes water.