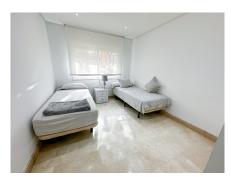

Spacious 126 m² apartment located in Estepona, province of Malaga, ideal for both couples and investors due to its generous space and features.

This bright apartment is situated on the ground floor of a building with an elevator. It comprises a spacious living room, a fully equipped and furnished kitchen, separate from the rest of the rooms, with a laundry area

and appliances included. Additionally, it features two bedrooms and two full bathrooms. It stands out for its terrace, perfect for outdoor relaxation, as well as for the built-in wardrobes that optimize storage space. The property is entirely exterior and offers views of the sea and the mountains.

With a west orientation, you'll enjoy sunshine during the afternoons, making the atmosphere of the house especially welcoming. The apartment is sold furnished and in good condition, ready to move in as soon as possible. In terms of quality, it includes air conditioning, aluminum exterior carpentry, and durable marble floors. The community fee includes water.