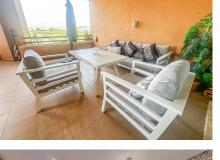

and appliances included. Additionally, it features two bedrooms and two full bathrooms. It stands out for its terrace, perfect for outdoor relaxation, as well as for the built-in wardrobes that optimize storage space. The property is entirely exterior and offers views of the sea and the mountains.

With a west orientation, you'll enjoy sunshine during the afternoons, making the atmosphere of the house especially welcoming. The apartment is sold furnished and in good condition, ready to move in as soon as possible. In terms of quality, it includes air conditioning, aluminum exterior carpentry, and durable marble floors. The community fee includes water.