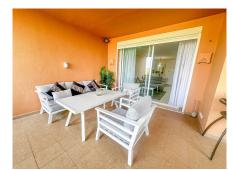

and appliances included. Additionally, it features two bedrooms and two full bathrooms. It stands out for its terrace, perfect for outdoor relaxation, as well as for the built-in wardrobes that optimize storage space. The property is entirely exterior and offers views of the sea and the mountains.

With a west orientation, you'll enjoy sunshine during the afternoons, making the atmosphere of the house especially welcoming. The apartment is sold furnished and in good condition, ready to move in as soon as possible. In terms of quality, it includes air conditioning, aluminum exterior carpentry, and durable marble floors. The community fee includes water.