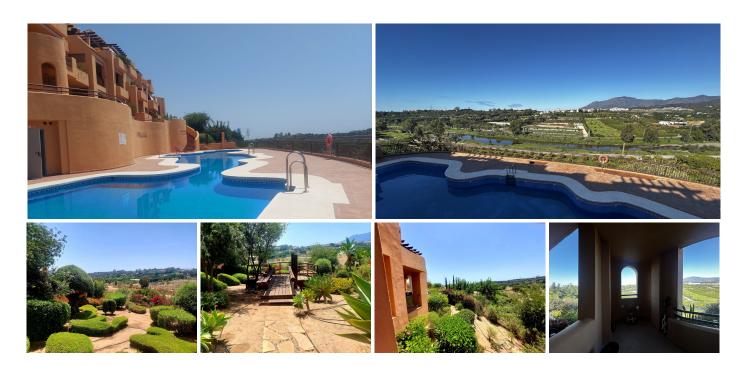

Spacious 126 m² apartment located in Estepona, province of Malaga, ideal for both couples and investors due to its generous space and features.

This bright apartment is situated on the ground floor of a building with an elevator. It comprises a spacious living room, a fully equipped and furnished kitchen, separate from the rest of the rooms, with a laundry area

and appliances included. Additionally, it features two bedrooms and two full bathrooms. It stands out for its terrace, perfect for outdoor relaxation, as well as for the built-in wardrobes that optimize storage space. The property is entirely exterior and offers views of the sea and the mountains.

The property is located in an exclusive and well-connected area, very close to a bus stop. Additionally, it benefits from being close to a medical center, a school, and all necessary services for a comfortable life. Furthermore, it has the advantage of having a parking space and a storage room for added convenience and storage.