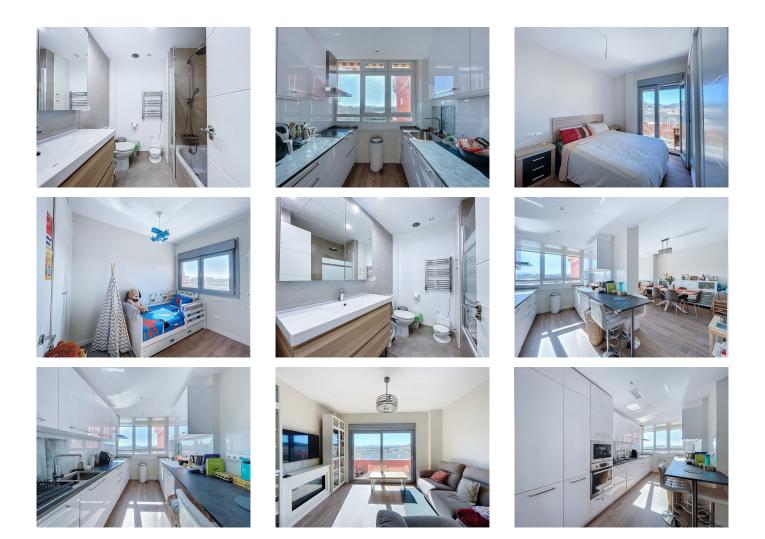

Features of the property. The property, located on the top floor of the building, offers impressive views thanks to its height, a 13th floor and its corner format. With a built area of 187 square metres, it is distributed in five bedrooms, a living room semi-open to the kitchen and a wonderful terrace that allows you to enjoy exclusive views. The property includes two bathrooms, one of them en suite for the master bedroom. The property has been recently refurbished with high quality materials and careful attention to detail, so it does not require any additional investment to be ready to move into.