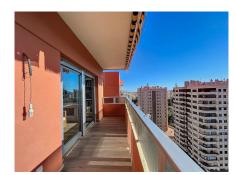

Features of the property. The property, located on the top floor of the building, offers impressive views thanks to its height, a 13th floor and its corner format. With a built area of 187 square metres, it is distributed in five bedrooms, a living room semi-open to the kitchen and a wonderful terrace that allows you to enjoy exclusive views. The property includes two bathrooms, one of them en suite for the master bedroom. The property has been recently refurbished with high quality materials and careful attention to detail, so it does not require any additional investment to be ready to move into.