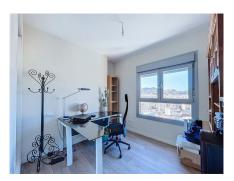

Features of the property. The property, located on the top floor of the building, offers impressive views thanks to its height, a 13th floor and its corner format. With a built area of 187 square metres, it is distributed in five bedrooms, a living room semi-open to the kitchen and a wonderful terrace that allows you to enjoy exclusive views. The property includes two bathrooms, one of them en suite for the master bedroom. The property has been recently refurbished with high quality materials and careful attention to detail, so it does not require any additional investment to be ready to move into.