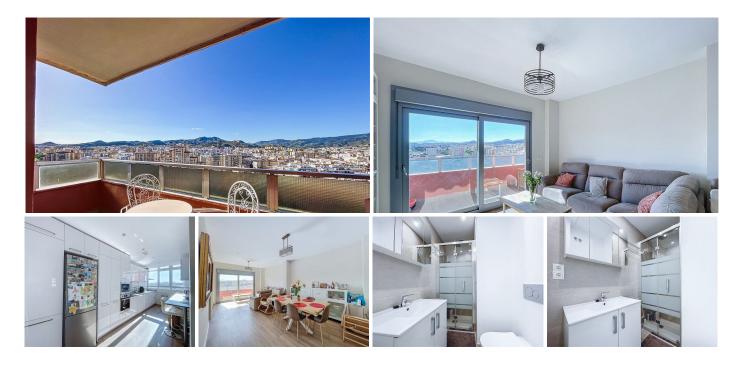

## REF# R4862197 - 645.000€

5 Schlafzimmer

|   | <u>۾</u> |
|---|----------|
| Ĩ |          |

2 Bäder

187 m<sup>2</sup> Built

Fantastic apartment located in the central district of Malaga, specifically in the prestigious neighbourhood of Perchel Norte. This property is located next to the renowned Avenida de Andalucía, in the heart of the most important economic and financial area of the city.

Features of the property. The property, located on the top floor of the building, offers impressive views thanks to its height, a 13th floor and its corner format. With a built area of 187 square metres, it is distributed in five bedrooms, a living room semi-open to the kitchen and a wonderful terrace that allows you to enjoy exclusive views. The property includes two bathrooms, one of them en suite for the master bedroom. The property has been recently refurbished with high quality materials and careful attention to detail, so it does not require any additional investment to be ready to move into.