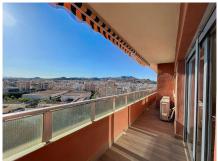

Features of the property. The property, located on the top floor of the building, offers impressive views thanks to its height, a 13th floor and its corner format. With a built area of 187 square metres, it is distributed in five bedrooms, a living room semi-open to the kitchen and a wonderful terrace that allows you to enjoy exclusive views. The property includes two bathrooms, one of them en suite for the master bedroom. The property has been recently refurbished with high quality materials and careful attention to detail, so it does not require any additional investment to be ready to move into.