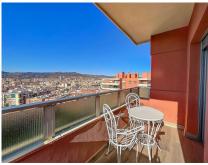

Features of the property. The property, located on the top floor of the building, offers impressive views thanks to its height, a 13th floor and its corner format. With a built area of 187 square metres, it is distributed in five bedrooms, a living room semi-open to the kitchen and a wonderful terrace that allows you to enjoy exclusive views. The property includes two bathrooms, one of them en suite for the master bedroom. The property has been recently refurbished with high quality materials and careful attention to detail, so it does not require any additional investment to be ready to move into.