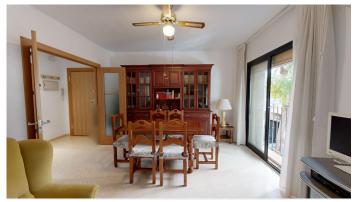

2 Bäder 113 m<sup>2</sup> Built 6 m<sup>2</sup> Terrace

BOLICHES - FUENGIROLA (MÁLAGA). Discover this exceptional four-bedroom apartment, located in one of the most attractive areas of Fuengirola. With a constructed area of ??113 m², this home is perfect for families, couples or even as an investment. Upon entering, you will be welcomed by a bright living room

with access to two balconies. The fully equipped kitchen stands out for its functionality and modern design that makes it easy to prepare your favorite dishes. The property has four cozy rooms, each with windows that allow natural light to enter, creating a warm and relaxing atmosphere. The master bedroom has a built-in wardrobe and access to another balcony. In addition, there is a second full bathroom.