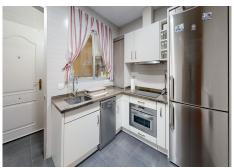

with access to two balconies. The fully equipped kitchen stands out for its functionality and modern design that makes it easy to prepare your favorite dishes. The property has four cozy rooms, each with windows that allow natural light to enter, creating a warm and relaxing atmosphere. The master bedroom has a built-in wardrobe and access to another balcony. In addition, there is a second full bathroom.