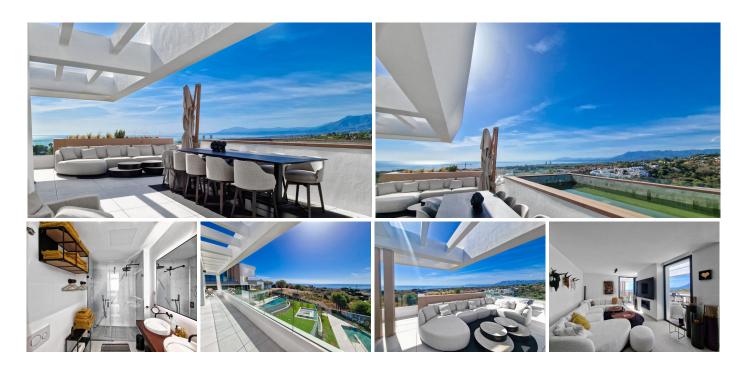

## PENTHOUSE MIT 4 SCHLAFZIMMER

Cabopino

REF# R4858093 - 3.980.000€

Penthouse Sunset is by far the most spectacular Top-Floor apartment in the Eastern part of Marbella. It has the most mind-blowing sea views on the coast. It's located in Cabopino where you have the new innovative project called The Marbella Sunset.

With 200 m² of stylishly designed living space and a massive 220 m² terrace, this property combines modern luxury with elegant comfort.

The terrace is a true highlight, featuring a private swimming pool and an outdoor shower, perfect for relaxing under the Mediterranean sun. You'll have plenty of space for entertaining or just enjoying peaceful

moments with the unbeatable coastal views as your backdrop.

Another unique aspect of this property is that all is on one level, no duplex, this creates open space on the main terrace so can you fully enjoy every corner in total privacy.

Underfloor heating in all bathrooms and living areas adds a touch of luxury, providing warmth and comfort year-round.

As part of an exclusive community, you'll also have access to two communal pools and a cozy sitting area, providing additional spaces to unwind. Practical features include two parking spaces and a storage room, giving you all the convenience you need.