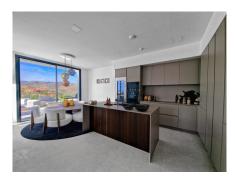

The large open-plan kitchen has been designed by Gunni and Trentino and all appliances are Gaggenau, including the beautiful wine cooler.

Each room is equipped with individual air conditioning, ensuring personalized comfort throughout the entire home.