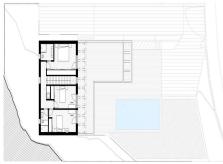

On the second floor, above the basement, the day area is mostly quiet, and can be distributed in an open kitchen, dining room and living room, and a toilet, plus a studio with its own bathroom. This floor can be directly related to the outdoor pool area, achieving a wonderful space for enjoyment in the most private part of the plot.

The upper floor corresponds to the sleeping area, consisting of two bedrooms, a bathroom and a bedroom with private bathroom.

If you want to experience maximum tranquility in your property do not miss this opportunity to build the house of your dreams.