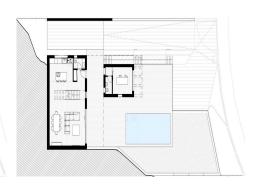

On the second floor, above the basement, the day area is mostly quiet, and can be distributed in an open kitchen, dining room and living room, and a toilet, plus a studio with its own bathroom. This floor can be directly related to the outdoor pool area, achieving a wonderful space for enjoyment in the most private part of the plot.

The upper floor corresponds to the sleeping area, consisting of two bedrooms, a bathroom and a bedroom with private bathroom.

If you want to experience maximum tranquility in your property do not miss this opportunity to build the house of your dreams.