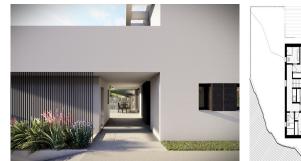

To adapt to the topographic conditions present, the two floors of the house are built on a large basement that serves as a base and manages to raise the house to a higher level, where a more friendly adaptation

to the terrain and a maximum use of outdoor spaces is achieved.

Access from the street can communicate with the basement, where you can ascend to the other levels by a staircase. On one of the exterior sides, a ramp is projected, allowing access with the car to the first floor level.