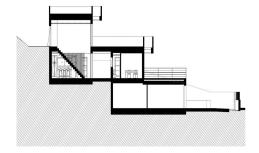

To adapt to the topographic conditions present, the two floors of the house are built on a large basement that serves as a base and manages to raise the house to a higher level, where a more friendly adaptation

to the terrain and a maximum use of outdoor spaces is achieved.

Access from the street can communicate with the basement, where you can ascend to the other levels by a staircase. On one of the exterior sides, a ramp is projected, allowing access with the car to the first floor level.