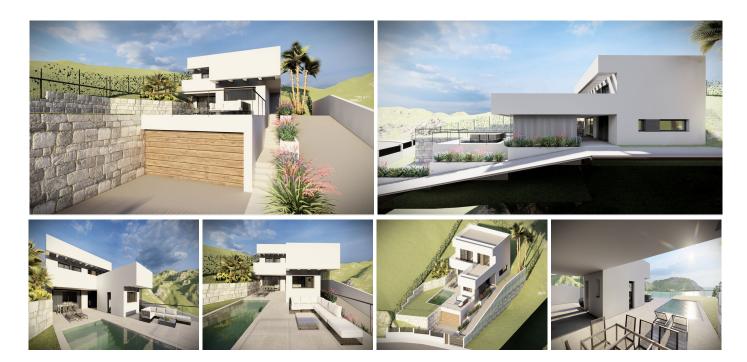

## **BAULAND MIT**

Benalmadena

REF# R4857685 - 235.000€

Schlafzimmer

Bäder

212 m<sup>2</sup> Built 690 m<sup>2</sup> Bauland

Are you looking for a lot to build your dream home?

This is your chance! You will love this spectacular project WITH READY LICENSE for a detached single-family house. Located in Benalmadena, Malaga, this land has unbeatable views and an area of 690 m2. In addition, it has approximately 212 m2 built distributed on two floors over a large basement. Access from the street is through the basement, where you will find a staircase to access the other levels and an outside ramp to access by car to the first floor.

To adapt to the topographic conditions present, the two floors of the house are built on a large basement that serves as a base and manages to raise the house to a higher level, where a more friendly adaptation

to the terrain and a maximum use of outdoor spaces is achieved.

Access from the street can communicate with the basement, where you can ascend to the other levels by a staircase. On one of the exterior sides, a ramp is projected, allowing access with the car to the first floor level.

On the second floor, above the basement, the day area is mostly quiet, and can be distributed in an open kitchen, dining room and living room, and a toilet, plus a studio with its own bathroom. This floor can be directly related to the outdoor pool area, achieving a wonderful space for enjoyment in the most private part of the plot.

The upper floor corresponds to the sleeping area, consisting of two bedrooms, a bathroom and a bedroom with private bathroom.

If you want to experience maximum tranquility in your property do not miss this opportunity to build the house of your dreams.