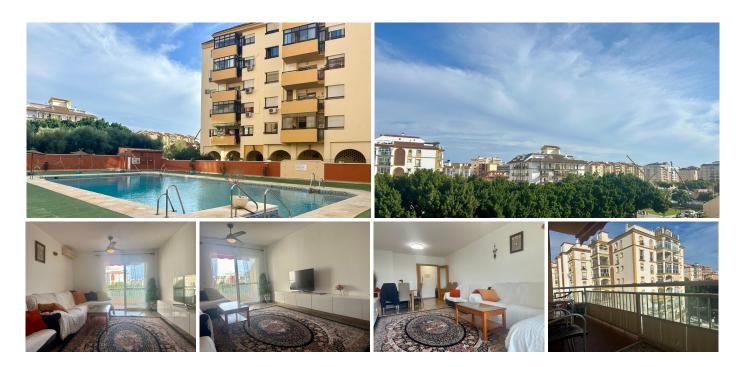

## APARTMENT MITTELGESCHOSS MIT 3 SCHLAFZIMMER

Fuengirola

REF# R4856785 - 385.000€

Welcome to this fantastic bright flat in the sought after area of Los Boliches! This home is in an exceptional location, ideal for families, as it is surrounded by all the necessary amenities for day to day living. Within walking distance you will find a supermarket, pharmacy, cafés, a health centre and a school, which makes family life much easier. Furthermore, the beach and the local train station are only a few minutes' walk away.

The flat has a very functional and cosy design. Upon entering, you are greeted by an entrance hall that includes a courtesy cupboard, perfect for keeping things tidy. The large living-dining room is a bright and

spacious space, ideal for enjoying family moments, and offers access to a generous south-facing terrace, where you can enjoy the sun and fresh air.

The kitchen is independent, fully fitted and equipped, and has a practical laundry terrace, which adds convenience to the household chores. The property has three bedrooms, perfect to accommodate the whole family, and two bathrooms, one of them en suite, providing privacy and comfort.

In addition, an underground parking space and a fourth storage room are included, which is a great added value in terms of storage space. The urbanisation is gated and secure, which guarantees peace of mind and safety for the little ones. You will also be able to enjoy a fantastic large communal swimming pool and a large playground area perfect for all family members.