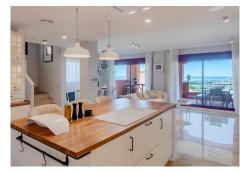

The panoramic view of the sea and La Concha mountain, as well as the south-east exposure, provide comfort and set the property apart from the competition. The townhouse presented is corner segment, has a spacious garden and in it: barbecue area with designer garden furniture, chill-out area, outdoor shower and jacuzzi.

The house has a living room with an open kitchen with an island, 4 bedrooms, 3 bathrooms and a guest toilet.

On the entrance level there is a spacious, living room with fireplace, open plan kitchen and dining area, guest toilet and a large terrace with spectacular sea and La Concha mountain views. The living room is very well lit, with panoramic terrace windows and an additional window at the dining table.