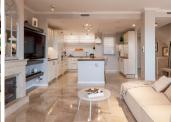

The house has a living room with an open kitchen with an island, 4 bedrooms, 3 bathrooms and a guest toilet.

On the entrance level there is a spacious, living room with fireplace, open plan kitchen and dining area, guest toilet and a large terrace with spectacular sea and La Concha mountain views. The living room is very well lit, with panoramic terrace windows and an additional window at the dining table.