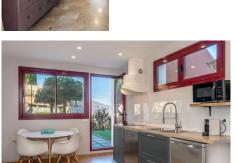

The house has a living room with an open kitchen with an island, 4 bedrooms, 3 bathrooms and a guest toilet.

On the entrance level there is a spacious, living room with fireplace, open plan kitchen and dining area, guest toilet and a large terrace with spectacular sea and La Concha mountain views. The living room is very well lit, with panoramic terrace windows and an additional window at the dining table.