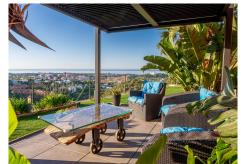

The GRAND VIEW Townhouse is an exceptional and comfortable house of 225 m2, south-east exposure located in the prestigious area of El Paraiso Alto. The gated and monitored residential complex of terraced houses provides security and comfort, while residents enjoy 3 swimming pools surrounded by greenery, with spectacular sea views.

The panoramic view of the sea and La Concha mountain, as well as the south-east exposure, provide comfort and set the property apart from the competition. The townhouse presented is corner segment, has a spacious garden and in it: barbecue area with designer garden furniture, chill-out area, outdoor shower and jacuzzi.

The house has a living room with an open kitchen with an island, 4 bedrooms, 3 bathrooms and a guest toilet.

On the entrance level there is a spacious, living room with fireplace, open plan kitchen and dining area, guest toilet and a large terrace with spectacular sea and La Concha mountain views. The living room is very well lit, with panoramic terrace windows and an additional window at the dining table.