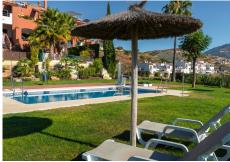

The GRAND VIEW Townhouse is an exceptional and comfortable house of 225 m2, south-east exposure located in the prestigious area of El Paraiso Alto. The gated and monitored residential complex of terraced houses provides security and comfort, while residents enjoy 3 swimming pools surrounded by greenery, with spectacular sea views.

The panoramic view of the sea and La Concha mountain, as well as the south-east exposure, provide comfort and set the property apart from the competition. The townhouse presented is corner segment, has a spacious garden and in it: barbecue area with designer garden furniture, chill-out area, outdoor shower and jacuzzi.