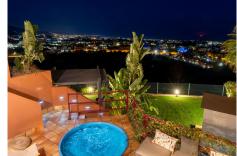

The panoramic view of the sea and La Concha mountain, as well as the south-east exposure, provide comfort and set the property apart from the competition. The townhouse presented is corner segment, has a spacious garden and in it: barbecue area with designer garden furniture, chill-out area, outdoor shower and jacuzzi.