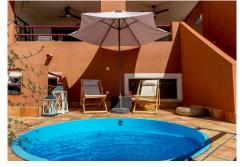

The panoramic view of the sea and La Concha mountain, as well as the south-east exposure, provide comfort and set the property apart from the competition. The townhouse presented is corner segment, has a spacious garden and in it: barbecue area with designer garden furniture, chill-out area, outdoor shower and jacuzzi.

In the garage under the building there is a spacious parking space belonging to the house with the possibility of parking 2 cars and a storage room.

The house has been completely renovated in 2024r and requires no financial outlay. The house is finished with high-quality materials - marble floors and stairs, bathrooms finished with travertine, solid wooden cabinets and interior doors. It is also distinguished by the amount of storage space for comfort. The house is equipped with panels for water heating, air conditioning with cooling and heating, fireplace, watering and garden lighting.