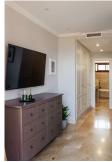

The house has a living room with an open kitchen with an island, 4 bedrooms, 3 bathrooms and a guest toilet.

On the entrance level there is a spacious, living room with fireplace, open plan kitchen and dining area, guest toilet and a large terrace with spectacular sea and La Concha mountain views. The living room is very well lit, with panoramic terrace windows and an additional window at the dining table.

On the first floor there is a master bedroom with ensuite bathroom and large dressing room, two bedrooms with a shared bathroom and a spacious terrace with panoramic sea and mountain views. Each bathroom is equipped with a shower and a bathtub. Two bedrooms have built-in wardrobes with plenty room of storage space.