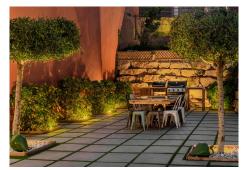

The panoramic view of the sea and La Concha mountain, as well as the south-east exposure, provide comfort and set the property apart from the competition. The townhouse presented is corner segment, has a spacious garden and in it: barbecue area with designer garden furniture, chill-out area, outdoor shower and jacuzzi.

In the garage under the building there is a spacious parking space belonging to the house with the possibility of parking 2 cars and a storage room.

The house has been completely renovated in 2024r and requires no financial outlay. The house is finished with high-quality materials - marble floors and stairs, bathrooms finished with travertine, solid wooden cabinets and interior doors. It is also distinguished by the amount of storage space for comfort. The house is equipped with panels for water heating, air conditioning with cooling and heating, fireplace, watering and garden lighting.