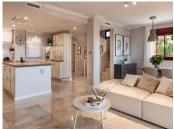

The house has a living room with an open kitchen with an island, 4 bedrooms, 3 bathrooms and a guest toilet.

On the entrance level there is a spacious, living room with fireplace, open plan kitchen and dining area, guest toilet and a large terrace with spectacular sea and La Concha mountain views. The living room is very well lit, with panoramic terrace windows and an additional window at the dining table.