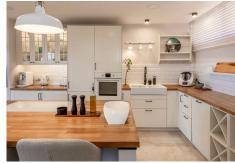

The house has a living room with an open kitchen with an island, 4 bedrooms, 3 bathrooms and a guest toilet.

On the entrance level there is a spacious, living room with fireplace, open plan kitchen and dining area, guest toilet and a large terrace with spectacular sea and La Concha mountain views. The living room is very well lit, with panoramic terrace windows and an additional window at the dining table.