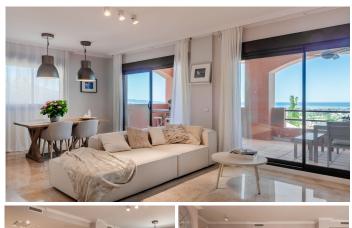

The house has a living room with an open kitchen with an island, 4 bedrooms, 3 bathrooms and a guest toilet.

On the entrance level there is a spacious, living room with fireplace, open plan kitchen and dining area, guest toilet and a large terrace with spectacular sea and La Concha mountain views. The living room is very well lit, with panoramic terrace windows and an additional window at the dining table.