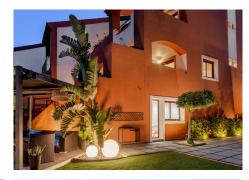

The panoramic view of the sea and La Concha mountain, as well as the south-east exposure, provide comfort and set the property apart from the competition. The townhouse presented is corner segment, has a spacious garden and in it: barbecue area with designer garden furniture, chill-out area, outdoor shower and jacuzzi.

In the garage under the building there is a spacious parking space belonging to the house with the possibility of parking 2 cars and a storage room.

The house has been completely renovated in 2024r and requires no financial outlay. The house is finished with high-quality materials - marble floors and stairs, bathrooms finished with travertine, solid wooden cabinets and interior doors. It is also distinguished by the amount of storage space for comfort. The house is equipped with panels for water heating, air conditioning with cooling and heating, fireplace, watering and garden lighting.