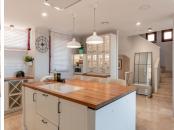

The house has a living room with an open kitchen with an island, 4 bedrooms, 3 bathrooms and a guest toilet.

On the entrance level there is a spacious, living room with fireplace, open plan kitchen and dining area, guest toilet and a large terrace with spectacular sea and La Concha mountain views. The living room is very well lit, with panoramic terrace windows and an additional window at the dining table.