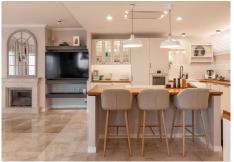

The house has a living room with an open kitchen with an island, 4 bedrooms, 3 bathrooms and a guest toilet.

On the entrance level there is a spacious, living room with fireplace, open plan kitchen and dining area, guest toilet and a large terrace with spectacular sea and La Concha mountain views. The living room is very well lit, with panoramic terrace windows and an additional window at the dining table.