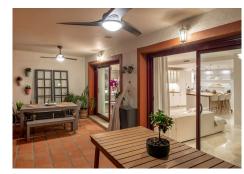

The house has a living room with an open kitchen with an island, 4 bedrooms, 3 bathrooms and a guest toilet.

On the entrance level there is a spacious, living room with fireplace, open plan kitchen and dining area, guest toilet and a large terrace with spectacular sea and La Concha mountain views. The living room is very well lit, with panoramic terrace windows and an additional window at the dining table.