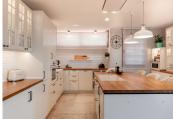

The house has a living room with an open kitchen with an island, 4 bedrooms, 3 bathrooms and a guest toilet.

On the entrance level there is a spacious, living room with fireplace, open plan kitchen and dining area, guest toilet and a large terrace with spectacular sea and La Concha mountain views. The living room is very well lit, with panoramic terrace windows and an additional window at the dining table.