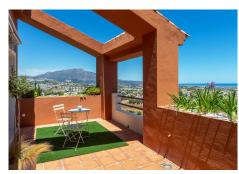

The panoramic view of the sea and La Concha mountain, as well as the south-east exposure, provide comfort and set the property apart from the competition. The townhouse presented is corner segment, has a spacious garden and in it: barbecue area with designer garden furniture, chill-out area, outdoor shower and jacuzzi.

The house has a living room with an open kitchen with an island, 4 bedrooms, 3 bathrooms and a guest toilet.

On the entrance level there is a spacious, living room with fireplace, open plan kitchen and dining area, guest toilet and a large terrace with spectacular sea and La Concha mountain views. The living room is very well lit, with panoramic terrace windows and an additional window at the dining table.