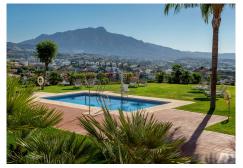

The GRAND VIEW Townhouse is an exceptional and comfortable house of 225 m2, south-east exposure located in the prestigious area of El Paraiso Alto. The gated and monitored residential complex of terraced houses provides security and comfort, while residents enjoy 3 swimming pools surrounded by greenery, with spectacular sea views.

The panoramic view of the sea and La Concha mountain, as well as the south-east exposure, provide comfort and set the property apart from the competition. The townhouse presented is corner segment, has a spacious garden and in it: barbecue area with designer garden furniture, chill-out area, outdoor shower and jacuzzi.