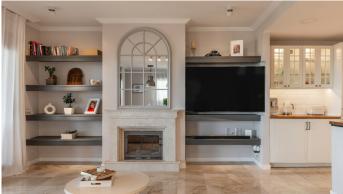

The house has a living room with an open kitchen with an island, 4 bedrooms, 3 bathrooms and a guest toilet.

On the entrance level there is a spacious, living room with fireplace, open plan kitchen and dining area, guest toilet and a large terrace with spectacular sea and La Concha mountain views. The living room is very well lit, with panoramic terrace windows and an additional window at the dining table.