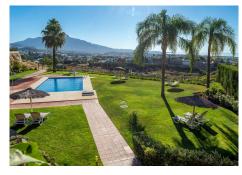

The GRAND VIEW Townhouse is an exceptional and comfortable house of 225 m2, south-east exposure located in the prestigious area of El Paraiso Alto. The gated and monitored residential complex of terraced houses provides security and comfort, while residents enjoy 3 swimming pools surrounded by greenery, with spectacular sea views.

The panoramic view of the sea and La Concha mountain, as well as the south-east exposure, provide comfort and set the property apart from the competition. The townhouse presented is corner segment, has a spacious garden and in it: barbecue area with designer garden furniture, chill-out area, outdoor shower and jacuzzi.