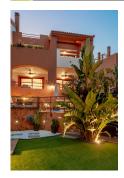

The GRAND VIEW Townhouse is an exceptional and comfortable house of 225 m2, south-east exposure located in the prestigious area of El Paraiso Alto. The gated and monitored residential complex of terraced houses provides security and comfort, while residents enjoy 3 swimming pools surrounded by greenery, with spectacular sea views.

The panoramic view of the sea and La Concha mountain, as well as the south-east exposure, provide comfort and set the property apart from the competition. The townhouse presented is corner segment, has a spacious garden and in it: barbecue area with designer garden furniture, chill-out area, outdoor shower and jacuzzi.