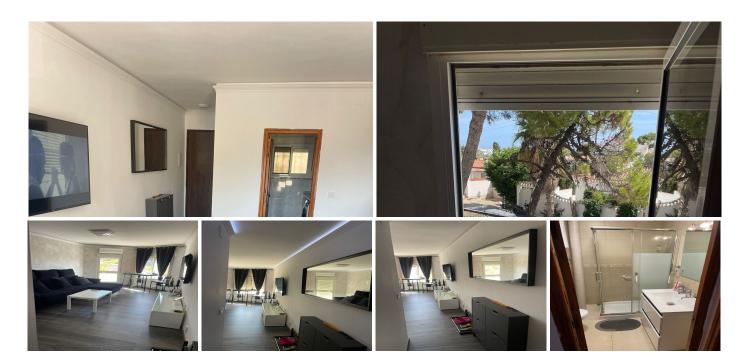

## APARTMENT MITTELGESCHOSS MIT 2 SCHLAFZIMMER

Las Brisas

REF# R4855384 - 260.000€

Discover the perfect opportunity for rental investment with this semi-renovated property that offers immense potential. While the kitchen and bathroom are still in need of some reforming, they remain fully functional, allowing for immediate occupancy or rental. The property boasts ambient lighting in both the hall and living room, creating a warm and inviting atmosphere that enhances the overall appeal. With two spacious double bedrooms, this home is designed to accommodate families or groups, making it an attractive option for short-term or long-term rentals.

The living room is equipped with split air conditioning, ensuring comfort during the warm summer months,

while the south orientation guarantees an abundance of natural sunlight throughout the day. This feature not only enhances the living experience but also contributes to energy efficiency, making it a cost-effective choice for potential renters. The recently renovated bathroom adds a touch of modernity and convenience, providing a fresh and clean space for residents. The combination of these elements makes this property a desirable option for those looking to invest in a rental that stands out in the competitive market.