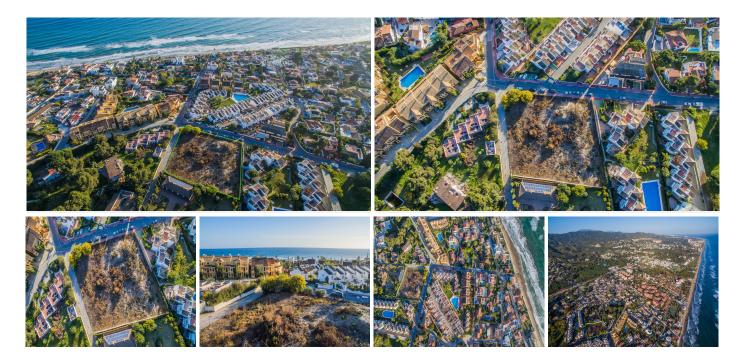

## BAULAND MIT

Ostabella

## REF# R4851688 - 930.000€

t

КЛ КЛ

Schlafzimmer

Bäder

m² Built 3129 m<sup>2</sup> Bauland

Currently, under the current urban development plan, the plot is classified as unconsolidated urban land, making construction unfeasible. It is awaiting a PERI (Special Interior Reform Plan), meaning it would need an urbanization project, and the initiative would be cooperative, which means it doesn't solely depend on the owner. It is worth mentioning that in the 2010 urban plan, which was annulled, this plot was designated for public facilities, but that doesn't mean the new plan being drafted will assign the same use.

In summary, it is a plot with no approved planning or management, and in the current situation, construction licenses would not be granted. The plots in the same area that are being built either had a license before 2015 or are out of planning scope and fall under specific regulations.