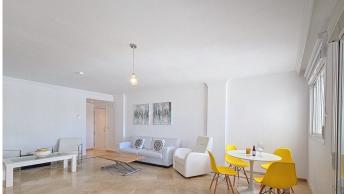

Large and Fully Equipped Kitchen: The kitchen, spacious and functional, has all the necessary appliances, ready for you to start enjoying it from the first day.

Very Large Living Room with Access to Terrace: A spacious living room that connects directly to the terrace, perfect for enjoying natural light and relaxing while enjoying the views of the sea and the mountains.

Closed Terrace with Folding Glass: The terrace, closed with a folding glass system, allows you to enjoy this space all year round, with the option of opening it completely whenever you want.

Two Bathrooms (one en suite): The property includes two full bathrooms, one of them en suite in the master bedroom, which offer you maximum comfort and privacy.