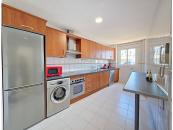

Large and Fully Equipped Kitchen: The kitchen, spacious and functional, has all the necessary appliances, ready for you to start enjoying it from the first day.

Very Large Living Room with Access to Terrace: A spacious living room that connects directly to the terrace, perfect for enjoying natural light and relaxing while enjoying the views of the sea and the mountains.