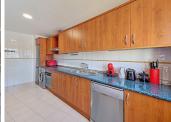

Large and Fully Equipped Kitchen: The kitchen, spacious and functional, has all the necessary appliances, ready for you to start enjoying it from the first day.

Very Large Living Room with Access to Terrace: A spacious living room that connects directly to the terrace, perfect for enjoying natural light and relaxing while enjoying the views of the sea and the mountains.