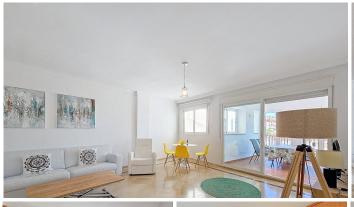

Large and Fully Equipped Kitchen: The kitchen, spacious and functional, has all the necessary appliances, ready for you to start enjoying it from the first day.

Very Large Living Room with Access to Terrace: A spacious living room that connects directly to the terrace, perfect for enjoying natural light and relaxing while enjoying the views of the sea and the mountains.

Closed Terrace with Folding Glass: The terrace, closed with a folding glass system, allows you to enjoy this space all year round, with the option of opening it completely whenever you want.

Two Bathrooms (one en suite): The property includes two full bathrooms, one of them en suite in the master bedroom, which offer you maximum comfort and privacy.