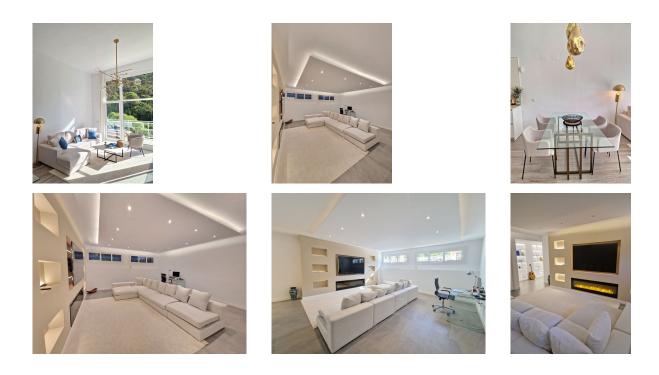

overlook a beautiful river and forest, there are 2 bathrooms on this level with the master bedroom having en suite.

Moving down to the next level of the property is the open plan kitchen that opens up into the large and luminous living and dining area which features 4 metre high ceilings that give the property the feeling of being in a villa. This room leads out to a large terrace which boasts panroamic views of the forest and overlooks the river, the sounds of which is the perfect way to relax. The terrace is elevated above the ground below and is a great place to see birds like kingfishers flying by and watch the local herd of deer drinking from the river.

Moving down the the next level of the property is a large cinema area that has a feature fire and huge sofa, a wonderful cosy place to relax and watch a movie on an evening. There is a utility room and the third bathroom on this level and could be used as another bedroom or place to sleep for visiting guests.