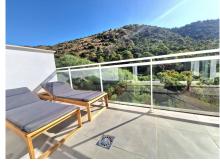

overlook a beautiful river and forest, there are 2 bathrooms on this level with the master bedroom having en suite.

Moving down to the next level of the property is the open plan kitchen that opens up into the large and luminous living and dining area which features 4 metre high ceilings that give the property the feeling of being in a villa. This room leads out to a large terrace which boasts panroamic views of the forest and overlooks the river, the sounds of which is the perfect way to relax. The terrace is elevated above the ground below and is a great place to see birds like kingfishers flying by and watch the local herd of deer drinking from the river.