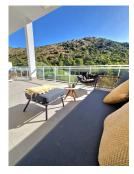

overlook a beautiful river and forest, there are 2 bathrooms on this level with the master bedroom having en suite.

Moving down to the next level of the property is the open plan kitchen that opens up into the large and luminous living and dining area which features 4 metre high ceilings that give the property the feeling of being in a villa. This room leads out to a large terrace which boasts panroamic views of the forest and overlooks the river, the sounds of which is the perfect way to relax. The terrace is elevated above the ground below and is a great place to see birds like kingfishers flying by and watch the local herd of deer drinking from the river.