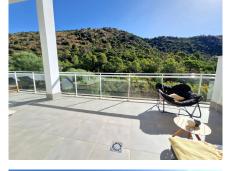

overlook a beautiful river and forest, there are 2 bathrooms on this level with the master bedroom having en suite.

Moving down to the next level of the property is the open plan kitchen that opens up into the large and luminous living and dining area which features 4 metre high ceilings that give the property the feeling of being in a villa. This room leads out to a large terrace which boasts panroamic views of the forest and overlooks the river, the sounds of which is the perfect way to relax. The terrace is elevated above the ground below and is a great place to see birds like kingfishers flying by and watch the local herd of deer drinking from the river.