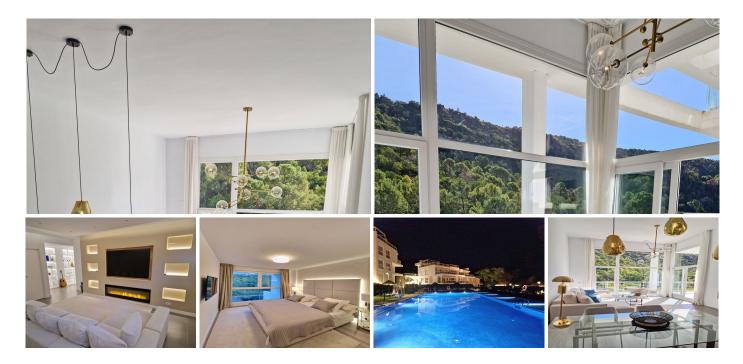

## DUPLEX MIT 2 SCHLAFZIMMER

Ø Benahavís

REF# R4846927 - 699.000€

Stunning property located in the heart of Benahavis, walking distance to all amenities including many restaurants and only 15 minutes drive from Puerto Banus.

Set in a gated community this apartment was completed in 2020 and is outstanding condition. The property is distributed over 3 levels, upon entering the front door there are two excellent sized bedrooms which both

overlook a beautiful river and forest, there are 2 bathrooms on this level with the master bedroom having en suite.

Moving down to the next level of the property is the open plan kitchen that opens up into the large and luminous living and dining area which features 4 metre high ceilings that give the property the feeling of being in a villa. This room leads out to a large terrace which boasts panroamic views of the forest and overlooks the river, the sounds of which is the perfect way to relax. The terrace is elevated above the ground below and is a great place to see birds like kingfishers flying by and watch the local herd of deer drinking from the river.

Moving down the the next level of the property is a large cinema area that has a feature fire and huge sofa, a wonderful cosy place to relax and watch a movie on an evening. There is a utility room and the third bathroom on this level and could be used as another bedroom or place to sleep for visiting guests.