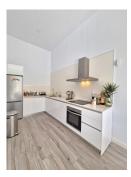

overlook a beautiful river and forest, there are 2 bathrooms on this level with the master bedroom having en suite.

Moving down to the next level of the property is the open plan kitchen that opens up into the large and luminous living and dining area which features 4 metre high ceilings that give the property the feeling of being in a villa. This room leads out to a large terrace which boasts panroamic views of the forest and overlooks the river, the sounds of which is the perfect way to relax. The terrace is elevated above the ground below and is a great place to see birds like kingfishers flying by and watch the local herd of deer drinking from the river.