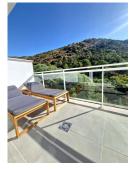

overlook a beautiful river and forest, there are 2 bathrooms on this level with the master bedroom having en suite.

Moving down to the next level of the property is the open plan kitchen that opens up into the large and luminous living and dining area which features 4 metre high ceilings that give the property the feeling of being in a villa. This room leads out to a large terrace which boasts panroamic views of the forest and overlooks the river, the sounds of which is the perfect way to relax. The terrace is elevated above the ground below and is a great place to see birds like kingfishers flying by and watch the local herd of deer drinking from the river.