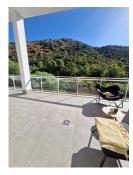

overlook a beautiful river and forest, there are 2 bathrooms on this level with the master bedroom having en suite.

Moving down to the next level of the property is the open plan kitchen that opens up into the large and luminous living and dining area which features 4 metre high ceilings that give the property the feeling of being in a villa. This room leads out to a large terrace which boasts panroamic views of the forest and overlooks the river, the sounds of which is the perfect way to relax. The terrace is elevated above the ground below and is a great place to see birds like kingfishers flying by and watch the local herd of deer drinking from the river.