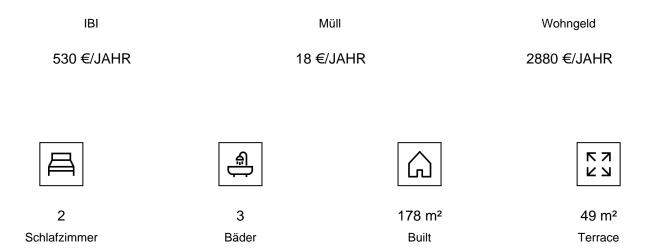

The property comes with one large storgae room and a secure underground parking place.

It must be seen to be appreciated!