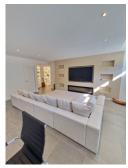

overlook a beautiful river and forest, there are 2 bathrooms on this level with the master bedroom having en suite.

Moving down to the next level of the property is the open plan kitchen that opens up into the large and luminous living and dining area which features 4 metre high ceilings that give the property the feeling of being in a villa. This room leads out to a large terrace which boasts panroamic views of the forest and overlooks the river, the sounds of which is the perfect way to relax. The terrace is elevated above the ground below and is a great place to see birds like kingfishers flying by and watch the local herd of deer drinking from the river.