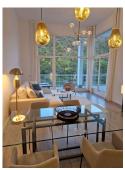

overlook a beautiful river and forest, there are 2 bathrooms on this level with the master bedroom having en suite.

Moving down to the next level of the property is the open plan kitchen that opens up into the large and luminous living and dining area which features 4 metre high ceilings that give the property the feeling of being in a villa. This room leads out to a large terrace which boasts panroamic views of the forest and overlooks the river, the sounds of which is the perfect way to relax. The terrace is elevated above the ground below and is a great place to see birds like kingfishers flying by and watch the local herd of deer drinking from the river.