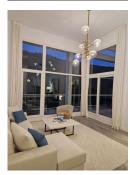

overlook a beautiful river and forest, there are 2 bathrooms on this level with the master bedroom having en suite.

Moving down to the next level of the property is the open plan kitchen that opens up into the large and luminous living and dining area which features 4 metre high ceilings that give the property the feeling of being in a villa. This room leads out to a large terrace which boasts panroamic views of the forest and overlooks the river, the sounds of which is the perfect way to relax. The terrace is elevated above the ground below and is a great place to see birds like kingfishers flying by and watch the local herd of deer drinking from the river.