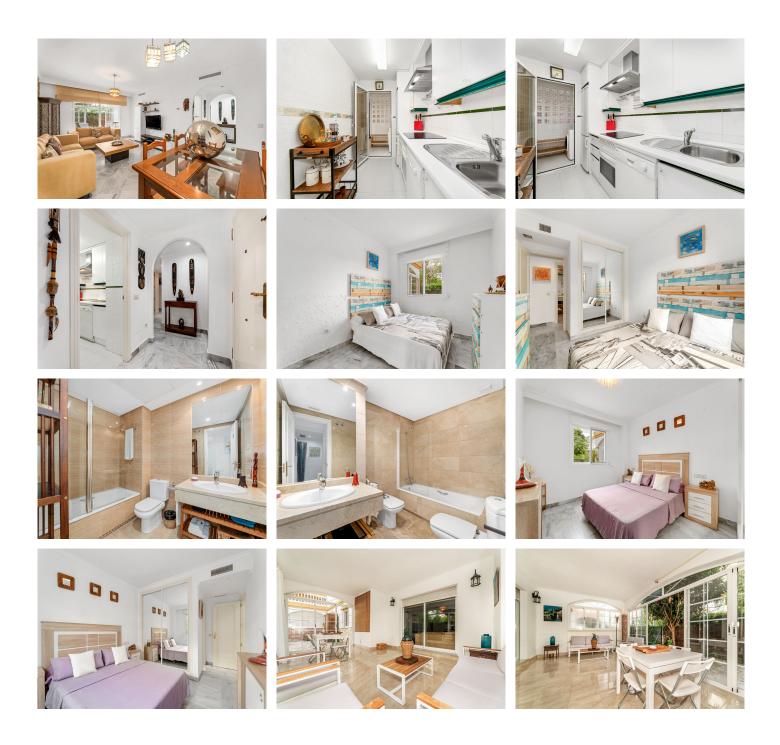

The property has two bedrooms and two bathrooms. Both bedrooms include fitted wardrobes, while the two bathrooms are designed with modern finishes and offer all the necessary comfort. A fully equipped kitchen facilitates daily chores, along with a separate laundry room. The spacious living room, full of natural light, leads out onto a spacious terrace, ideal for enjoying outdoor moments with family or friends.