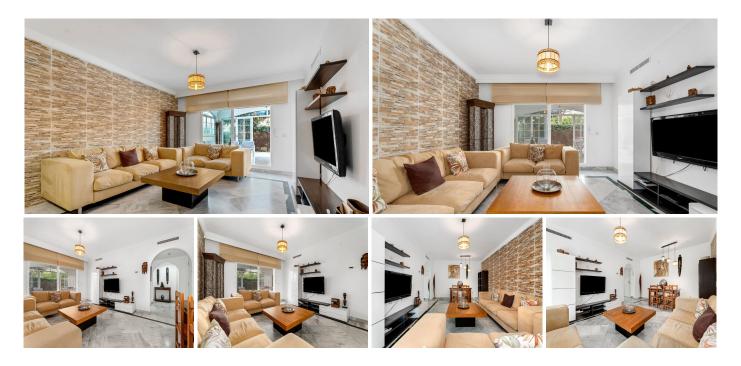

The property has two bedrooms and two bathrooms. Both bedrooms include fitted wardrobes, while the two bathrooms are designed with modern finishes and offer all the necessary comfort. A fully equipped kitchen facilitates daily chores, along with a separate laundry room. The spacious living room, full of natural light, leads out onto a spacious terrace, ideal for enjoying outdoor moments with family or friends.

The urbanization offers exceptional communal amenities. Its extensive gardens are perfect for strolling and relaxing, and the two large swimming pools allow you to enjoy the good weather of the Costa del Sol. For sports enthusiasts, paddle tennis courts are available and there is a children's play area for the youngest