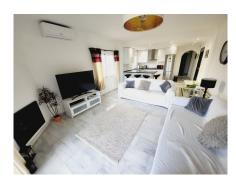

## REF# R4841746 - 275.000€

SUPER TWO BEDROOM TWO BATHROOM APARTMENT WHICH HAS BEEN RECENTLY RENOVATED AND IS PRESENTED IN IMMACULATE CONDITION. LOCATED IN MID-CALAHONDA CLOSE TO A NUMBER OF LOCAL AMENITIES AS WELL AS BEING ON THE BUS ROUTE SERVING CALAHONDA TO THE MIRAMAR SHOPPING CENTRE IN FUENGIROLA. THE APARTMENT ITSELF IS SITUATED ON THE GROUND FLOOR OF THE COMPLEX WITH THE LOUNGE OPENING UP ON TO A

COMMUNAL GARDEN AREA WHICH HAS THE FEEL OF BEING A PRIVATE SPACE. THERE IS ALSO A TERRACE AREA THAT IS IDEAL FOR DINING AL-FRESCO STYLE. INTERNALLY THE APARTMENT IS IN FANTASTIC CONDITION AND BRIEFLY COMPRISES OF A LARGE OPEN-PLAN LIVING SPACE WITH A MODERN WHITE HIGH GLOSS KITCHEN THAT HAS GRANITE WORKTOPS AND BREAKFAST BAR THAT OPENS TO A VERY SPACIOUS LOUNGE. AN INTERNAL HALLWAY LEADS TO A GUEST BEDROOM FURNISHED WITH TWO SINGLES, MODERNISED GUEST SHOWER ROOM, GENEROUSLY PROPORTIONED MASTER BEDROOM WITH AMPLE FITTED WARDROBES AND A SUPERB EN-SUITE BATHROOM WITH A GREAT SIZED WALK-IN SHOWER.