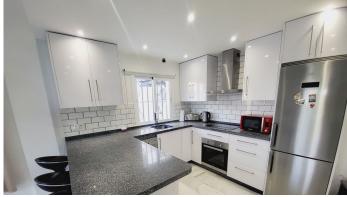

COMMUNAL GARDEN AREA WHICH HAS THE FEEL OF BEING A PRIVATE SPACE. THERE IS ALSO A TERRACE AREA THAT IS IDEAL FOR DINING AL-FRESCO STYLE. INTERNALLY THE APARTMENT IS IN FANTASTIC CONDITION AND BRIEFLY COMPRISES OF A LARGE OPEN-PLAN LIVING SPACE WITH A MODERN WHITE HIGH GLOSS KITCHEN THAT HAS GRANITE WORKTOPS AND BREAKFAST BAR THAT OPENS TO A VERY SPACIOUS LOUNGE. AN INTERNAL HALLWAY LEADS TO A GUEST BEDROOM FURNISHED WITH TWO SINGLES, MODERNISED GUEST SHOWER ROOM, GENEROUSLY PROPORTIONED MASTER BEDROOM WITH AMPLE FITTED WARDROBES AND A SUPERB EN-SUITE BATHROOM WITH A GREAT SIZED WALK-IN SHOWER.