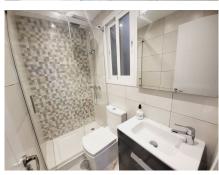

COMMUNAL GARDEN AREA WHICH HAS THE FEEL OF BEING A PRIVATE SPACE. THERE IS ALSO A TERRACE AREA THAT IS IDEAL FOR DINING AL-FRESCO STYLE. INTERNALLY THE APARTMENT IS IN FANTASTIC CONDITION AND BRIEFLY COMPRISES OF A LARGE OPEN-PLAN LIVING SPACE WITH A MODERN WHITE HIGH GLOSS KITCHEN THAT HAS GRANITE WORKTOPS AND BREAKFAST BAR THAT OPENS TO A VERY SPACIOUS LOUNGE. AN INTERNAL HALLWAY LEADS TO A GUEST BEDROOM FURNISHED WITH TWO SINGLES, MODERNISED GUEST SHOWER ROOM, GENEROUSLY PROPORTIONED MASTER BEDROOM WITH AMPLE FITTED WARDROBES AND A SUPERB EN-SUITE BATHROOM WITH A GREAT SIZED WALK-IN SHOWER.