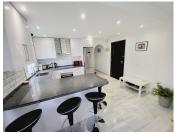

COMMUNAL GARDEN AREA WHICH HAS THE FEEL OF BEING A PRIVATE SPACE. THERE IS ALSO A TERRACE AREA THAT IS IDEAL FOR DINING AL-FRESCO STYLE. INTERNALLY THE APARTMENT IS IN FANTASTIC CONDITION AND BRIEFLY COMPRISES OF A LARGE OPEN-PLAN LIVING SPACE WITH A MODERN WHITE HIGH GLOSS KITCHEN THAT HAS GRANITE WORKTOPS AND BREAKFAST BAR THAT OPENS TO A VERY SPACIOUS LOUNGE. AN INTERNAL HALLWAY LEADS TO A GUEST BEDROOM FURNISHED WITH TWO SINGLES, MODERNISED GUEST SHOWER ROOM, GENEROUSLY PROPORTIONED MASTER BEDROOM WITH AMPLE FITTED WARDROBES AND A SUPERB EN-SUITE BATHROOM WITH A GREAT SIZED WALK-IN SHOWER.