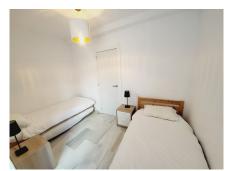

COMMUNAL GARDEN AREA WHICH HAS THE FEEL OF BEING A PRIVATE SPACE. THERE IS ALSO A TERRACE AREA THAT IS IDEAL FOR DINING AL-FRESCO STYLE. INTERNALLY THE APARTMENT IS IN FANTASTIC CONDITION AND BRIEFLY COMPRISES OF A LARGE OPEN-PLAN LIVING SPACE WITH A MODERN WHITE HIGH GLOSS KITCHEN THAT HAS GRANITE WORKTOPS AND BREAKFAST BAR THAT OPENS TO A VERY SPACIOUS LOUNGE. AN INTERNAL HALLWAY LEADS TO A GUEST BEDROOM FURNISHED WITH TWO SINGLES, MODERNISED GUEST SHOWER ROOM, GENEROUSLY PROPORTIONED MASTER BEDROOM WITH AMPLE FITTED WARDROBES AND A SUPERB EN-SUITE BATHROOM WITH A GREAT SIZED WALK-IN SHOWER.