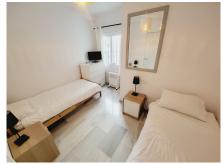

COMMUNAL GARDEN AREA WHICH HAS THE FEEL OF BEING A PRIVATE SPACE. THERE IS ALSO A TERRACE AREA THAT IS IDEAL FOR DINING AL-FRESCO STYLE. INTERNALLY THE APARTMENT IS IN FANTASTIC CONDITION AND BRIEFLY COMPRISES OF A LARGE OPEN-PLAN LIVING SPACE WITH A MODERN WHITE HIGH GLOSS KITCHEN THAT HAS GRANITE WORKTOPS AND BREAKFAST BAR THAT OPENS TO A VERY SPACIOUS LOUNGE. AN INTERNAL HALLWAY LEADS TO A GUEST BEDROOM FURNISHED WITH TWO SINGLES, MODERNISED GUEST SHOWER ROOM, GENEROUSLY PROPORTIONED MASTER BEDROOM WITH AMPLE FITTED WARDROBES AND A SUPERB EN-SUITE BATHROOM WITH A GREAT SIZED WALK-IN SHOWER.