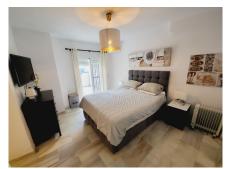

COMMUNAL GARDEN AREA WHICH HAS THE FEEL OF BEING A PRIVATE SPACE. THERE IS ALSO A TERRACE AREA THAT IS IDEAL FOR DINING AL-FRESCO STYLE. INTERNALLY THE APARTMENT IS IN FANTASTIC CONDITION AND BRIEFLY COMPRISES OF A LARGE OPEN-PLAN LIVING SPACE WITH A MODERN WHITE HIGH GLOSS KITCHEN THAT HAS GRANITE WORKTOPS AND BREAKFAST BAR THAT OPENS TO A VERY SPACIOUS LOUNGE. AN INTERNAL HALLWAY LEADS TO A GUEST BEDROOM FURNISHED WITH TWO SINGLES, MODERNISED GUEST SHOWER ROOM, GENEROUSLY PROPORTIONED MASTER BEDROOM WITH AMPLE FITTED WARDROBES AND A SUPERB EN-SUITE BATHROOM WITH A GREAT SIZED WALK-IN SHOWER.