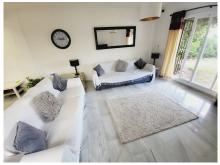

COMMUNAL GARDEN AREA WHICH HAS THE FEEL OF BEING A PRIVATE SPACE. THERE IS ALSO A TERRACE AREA THAT IS IDEAL FOR DINING AL-FRESCO STYLE. INTERNALLY THE APARTMENT IS IN FANTASTIC CONDITION AND BRIEFLY COMPRISES OF A LARGE OPEN-PLAN LIVING SPACE WITH A MODERN WHITE HIGH GLOSS KITCHEN THAT HAS GRANITE WORKTOPS AND BREAKFAST BAR THAT OPENS TO A VERY SPACIOUS LOUNGE. AN INTERNAL HALLWAY LEADS TO A GUEST BEDROOM FURNISHED WITH TWO SINGLES, MODERNISED GUEST SHOWER ROOM, GENEROUSLY PROPORTIONED MASTER BEDROOM WITH AMPLE FITTED WARDROBES AND A SUPERB EN-SUITE BATHROOM WITH A GREAT SIZED WALK-IN SHOWER.