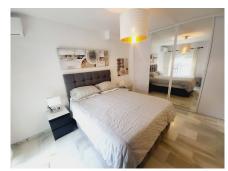

COMMUNAL GARDEN AREA WHICH HAS THE FEEL OF BEING A PRIVATE SPACE. THERE IS ALSO A TERRACE AREA THAT IS IDEAL FOR DINING AL-FRESCO STYLE. INTERNALLY THE APARTMENT IS IN FANTASTIC CONDITION AND BRIEFLY COMPRISES OF A LARGE OPEN-PLAN LIVING SPACE WITH A MODERN WHITE HIGH GLOSS KITCHEN THAT HAS GRANITE WORKTOPS AND BREAKFAST BAR THAT OPENS TO A VERY SPACIOUS LOUNGE. AN INTERNAL HALLWAY LEADS TO A GUEST BEDROOM FURNISHED WITH TWO SINGLES, MODERNISED GUEST SHOWER ROOM, GENEROUSLY PROPORTIONED MASTER BEDROOM WITH AMPLE FITTED WARDROBES AND A SUPERB EN-SUITE BATHROOM WITH A GREAT SIZED WALK-IN SHOWER.