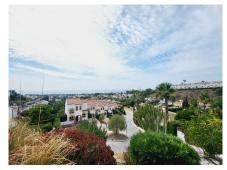

COMMUNAL GARDEN AREA WHICH HAS THE FEEL OF BEING A PRIVATE SPACE. THERE IS ALSO A TERRACE AREA THAT IS IDEAL FOR DINING AL-FRESCO STYLE. INTERNALLY THE APARTMENT IS IN FANTASTIC CONDITION AND BRIEFLY COMPRISES OF A LARGE OPEN-PLAN LIVING SPACE WITH A MODERN WHITE HIGH GLOSS KITCHEN THAT HAS GRANITE WORKTOPS AND BREAKFAST BAR THAT OPENS TO A VERY SPACIOUS LOUNGE. AN INTERNAL HALLWAY LEADS TO A GUEST BEDROOM FURNISHED WITH TWO SINGLES, MODERNISED GUEST SHOWER ROOM, GENEROUSLY PROPORTIONED MASTER BEDROOM WITH AMPLE FITTED WARDROBES AND A SUPERB EN-SUITE BATHROOM WITH A GREAT SIZED WALK-IN SHOWER.