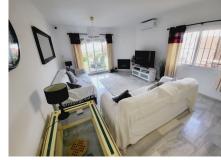

COMMUNAL GARDEN AREA WHICH HAS THE FEEL OF BEING A PRIVATE SPACE. THERE IS ALSO A TERRACE AREA THAT IS IDEAL FOR DINING AL-FRESCO STYLE. INTERNALLY THE APARTMENT IS IN FANTASTIC CONDITION AND BRIEFLY COMPRISES OF A LARGE OPEN-PLAN LIVING SPACE WITH A MODERN WHITE HIGH GLOSS KITCHEN THAT HAS GRANITE WORKTOPS AND BREAKFAST BAR THAT OPENS TO A VERY SPACIOUS LOUNGE. AN INTERNAL HALLWAY LEADS TO A GUEST BEDROOM FURNISHED WITH TWO SINGLES, MODERNISED GUEST SHOWER ROOM, GENEROUSLY PROPORTIONED MASTER BEDROOM WITH AMPLE FITTED WARDROBES AND A SUPERB EN-SUITE BATHROOM WITH A GREAT SIZED WALK-IN SHOWER.