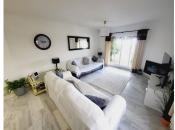

COMMUNAL GARDEN AREA WHICH HAS THE FEEL OF BEING A PRIVATE SPACE. THERE IS ALSO A TERRACE AREA THAT IS IDEAL FOR DINING AL-FRESCO STYLE. INTERNALLY THE APARTMENT IS IN FANTASTIC CONDITION AND BRIEFLY COMPRISES OF A LARGE OPEN-PLAN LIVING SPACE WITH A MODERN WHITE HIGH GLOSS KITCHEN THAT HAS GRANITE WORKTOPS AND BREAKFAST BAR THAT OPENS TO A VERY SPACIOUS LOUNGE. AN INTERNAL HALLWAY LEADS TO A GUEST BEDROOM FURNISHED WITH TWO SINGLES, MODERNISED GUEST SHOWER ROOM, GENEROUSLY PROPORTIONED MASTER BEDROOM WITH AMPLE FITTED WARDROBES AND A SUPERB EN-SUITE BATHROOM WITH A GREAT SIZED WALK-IN SHOWER.