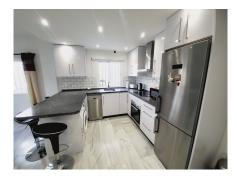

COMMUNAL GARDEN AREA WHICH HAS THE FEEL OF BEING A PRIVATE SPACE. THERE IS ALSO A TERRACE AREA THAT IS IDEAL FOR DINING AL-FRESCO STYLE. INTERNALLY THE APARTMENT IS IN FANTASTIC CONDITION AND BRIEFLY COMPRISES OF A LARGE OPEN-PLAN LIVING SPACE WITH A MODERN WHITE HIGH GLOSS KITCHEN THAT HAS GRANITE WORKTOPS AND BREAKFAST BAR THAT OPENS TO A VERY SPACIOUS LOUNGE. AN INTERNAL HALLWAY LEADS TO A GUEST BEDROOM FURNISHED WITH TWO SINGLES, MODERNISED GUEST SHOWER ROOM, GENEROUSLY PROPORTIONED MASTER BEDROOM WITH AMPLE FITTED WARDROBES AND A SUPERB EN-SUITE BATHROOM WITH A GREAT SIZED WALK-IN SHOWER.