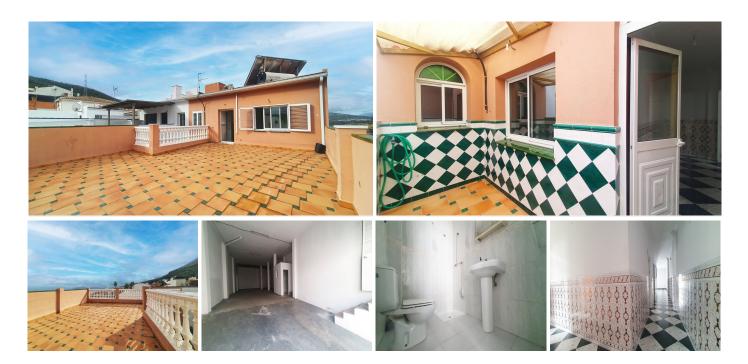

## REIHENHAUS MIT 4 SCHLAFZIMMER

REF# R4839649 - 535.000€

Müll

84 €/JAHR

Terrace

日 4 2.5 347 m<sup>2</sup> 80 m<sup>2</sup>

Fantastic 4-Bedroom Duplex with Large Terrace and huge garage in Alhaurín El Grande.

Bäder

IBI

565 €/JAHR

Schlafzimmer

Discover this spectacular 4-bedroom duplex in Alhaurín El Grande, featuring a large terrace with panoramic views of the Guadalhorce Valley. With a built area of 137 m², this property is perfect for those seeking

Upstairs, the property offers two additional double bedrooms. One of them is very spacious with a cozy atticstyle ceiling, creating a versatile and welcoming space. On this floor, you will also find a second full bathroom and a large terrace of approximately 47m<sup>2</sup>, perfect for enjoying the weather year-round and ideal for relaxation and entertaining.

## Additional Space:

The property also features a large 210m<sup>2</sup> storage area/garage with a bathroom, providing endless possibilities for storage or as a workspace.