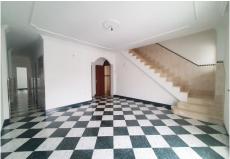

Built

space, comfort, and an excellent location.

Upon entering the property, a flight of stairs leads you to the main floor, where you will find a spacious, bright living-dining room, a kitchen without appliances, and an additional dining area that can be converted into a fifth bedroom if desired. This floor also includes a large bathroom with a bathtub, two double bedrooms, and a small semi-covered patio that houses the utility area.