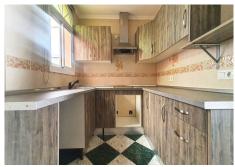

Built

space, comfort, and an excellent location.

Upon entering the property, a flight of stairs leads you to the main floor, where you will find a spacious, bright living-dining room, a kitchen without appliances, and an additional dining area that can be converted into a fifth bedroom if desired. This floor also includes a large bathroom with a bathtub, two double bedrooms, and a small semi-covered patio that houses the utility area.