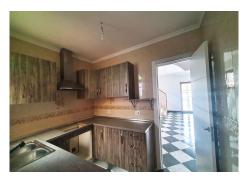

Built

space, comfort, and an excellent location.

Upon entering the property, a flight of stairs leads you to the main floor, where you will find a spacious, bright living-dining room, a kitchen without appliances, and an additional dining area that can be converted into a fifth bedroom if desired. This floor also includes a large bathroom with a bathtub, two double bedrooms, and a small semi-covered patio that houses the utility area.