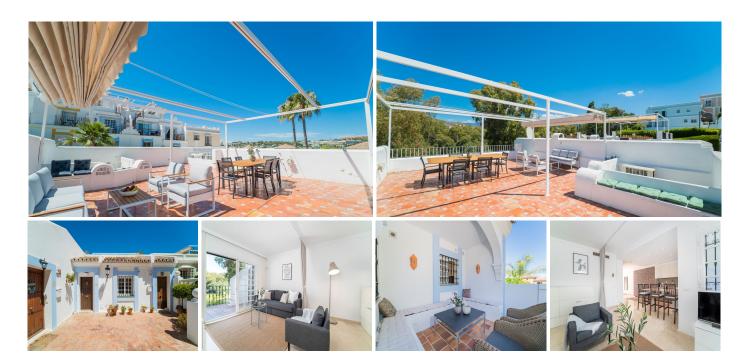

## APARTMENT MITTELGESCHOSS MIT 1 SCHLAFZIMMER

Nueva Andalucía

REF# R4836907 - 349.000€

IBI
Müll
Wohngeld

596 €/JAHR
185 €/JAHR
2688 €/JAHR

Image: Comparison of the property of th

Large roof terrace with panoramic view!

bathtub and a washing machine. High modern standard.

It also has two private terraces. A smaller one on the lower floor with a roof and a large roof terrace with space for both a lounge and a dining area for larger groups. The roof terrace has a retractable shade cover that covers almost the entire terrace, which allows you to use the roof terrace as a living room during the day and in the evening can be used under the open sky.