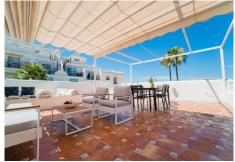

## APARTMENT MITTELGESCHOSS MIT 1 SCHLAFZIMMER

Nueva Andalucía

REF# R4836907 - 349.000€

IBI
Müll
Wohngeld

596 €/JAHR
185 €/JAHR
2688 €/JAHR

Image: Comparison of the property of th

Large roof terrace with panoramic view!

bathtub and a washing machine. High modern standard.

It also has two private terraces. A smaller one on the lower floor with a roof and a large roof terrace with space for both a lounge and a dining area for larger groups. The roof terrace has a retractable shade cover that covers almost the entire terrace, which allows you to use the roof terrace as a living room during the day and in the evening can be used under the open sky.