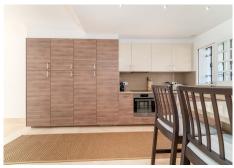

The apartment has a very nice open floor plan between the kitchen and living room. It has a master bedroom and the possibility of two pull-out single beds in the living room. There is a bathroom with a

bathtub and a washing machine. High modern standard.

It also has two private terraces. A smaller one on the lower floor with a roof and a large roof terrace with space for both a lounge and a dining area for larger groups. The roof terrace has a retractable shade cover that covers almost the entire terrace, which allows you to use the roof terrace as a living room during the day and in the evening can be used under the open sky.