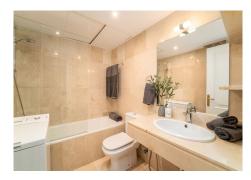

The apartment has a very nice open floor plan between the kitchen and living room. It has a master bedroom and the possibility of two pull-out single beds in the living room. There is a bathroom with a

bathtub and a washing machine. High modern standard.

It also has two private terraces. A smaller one on the lower floor with a roof and a large roof terrace with space for both a lounge and a dining area for larger groups. The roof terrace has a retractable shade cover that covers almost the entire terrace, which allows you to use the roof terrace as a living room during the day and in the evening can be used under the open sky.