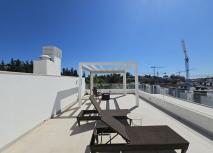

Key Features:

3 Spacious Bedrooms: Each bedroom is designed with ample wardrobe space and large windows that fill the rooms with natural light.

Expansive Roof Solarium: Ideal for outdoor dining, lounging, or entertaining guests, this private rooftop

space offers panoramic views of the surrounding area.

Modern Kitchen: Fully equipped with high-end appliances, sleek cabinetry, and plenty of storage, perfect for home chefs.

Open-Plan Living and Dining Area: A stylish, open layout with access to a private terrace, allowing for easy indoor-outdoor flow.