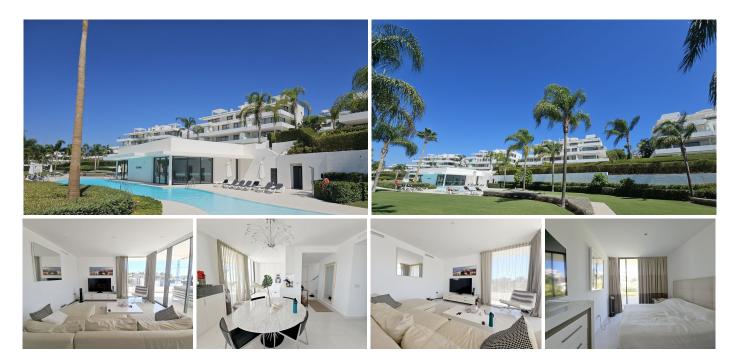

Nestled in this prestigious urbanisation, this luxurious 3-bedroom duplex penthouse offers the perfect blend of modern comfort and outdoor living. Spread over two levels, the property boasts spacious interiors, a large private roof solarium with breathtaking views, and access to premium communal amenities.

Luxury Bathrooms: The property includes contemporary bathrooms, featuring sleek finishes and highquality fittings.

Urbanisation Amenities:

Indoor and Outdoor Pools: Residents can enjoy both heated indoor and outdoor swimming pools, perfect for year-round use.

Landscaped Gardens: Beautifully maintained communal areas that offer a serene and peaceful atmosphere.

24-Hour Security: Gated community with secure access, ensuring a safe and private living environment.