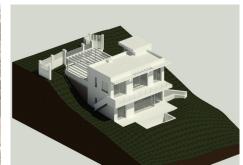

## **BAULAND MIT**

Stepona

REF# R4827712 - 410.000€

Schlafzimmer

Bäder

380 m<sup>2</sup> Built 975 m<sup>2</sup> Bauland

Residential plot with building licence and project in place. All costs involved of the project, registration had been paid by the sellers! It is ready for an imminent start of the construction for the new owner!

This plot is not only a gateway to the stunning natural beauty of Estepona but also a canvas for creating a bespoke residence that reflects personal style and luxury. With its combination of location, views, and accessibility, this property stands as a remarkable opportunity for investment in one of the Costa del Sol's most sought-after areas.