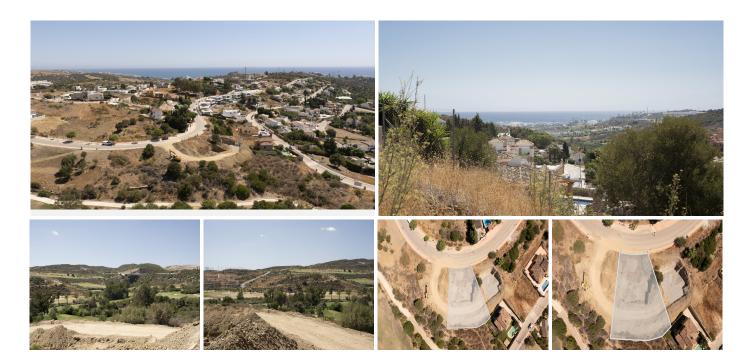

Nestled in the prestigious location of Valle Romano, Estepona West, this exclusive plot offers a unique opportunity for discerning buyers to create their dream home. As a sole agency listing, this property promises unparalleled access to the vibrant lifestyle of the Costa del Sol, with its proximity to a variety of amenities and attractions.

Spanning an impressive 975 square metres, the plot is perfectly positioned front line to the renowned Valle Romano golf course. This prime location not only provides stunning golf views but also offers breathtaking

vistas of the surrounding mountains and the shimmering Mediterranean Sea. The panoramic views are a testament to the plot's exceptional setting, making it a highly desirable investment for those seeking both tranquillity and convenience.

The plot's strategic location ensures that all essential amenities are within easy reach. It is conveniently close to the sea and beach, allowing for leisurely coastal strolls and beachside relaxation. Additionally, the proximity to shops, schools, and the town centre ensures that daily necessities and educational facilities are just a short drive away. For those who enjoy the vibrant social scene, the nearby port offers a variety of dining and entertainment options.