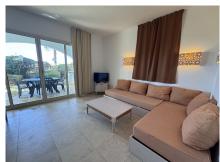

## GARTENAPARTMENT MIT 2 SCHLAFZIMMER

Manilva

REF# R4827442 - 160.000€

ΙΒΙ

469 €/JAHR

2 Schlafzimmer

2 Bäder

87 m<sup>2</sup> Built

8 m²

Terrace

If you are looking for an investment property to rent; this is your great opportunity.

We present this charming 2 bedroom and 2 bathroom apartment, with 95 m<sup>2</sup> built. It enjoys a terrace facing South, East and West, perfect for making the most of the natural light. The property is in excellent condition