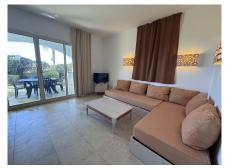

## GARTENAPARTMENT MIT 2 SCHLAFZIMMER

Manilva

REF# R4827442 - 160.000€

ΙΒΙ

469 €/JAHR

2 Schlafzimmer

2 Bäder

87 m<sup>2</sup> Built

8 m²

Terrace

If you are looking for an investment property to rent; this is your great opportunity.

We present this charming 2 bedroom and 2 bathroom apartment, with 95 m<sup>2</sup> built. It enjoys a terrace facing South, East and West, perfect for making the most of the natural light. The property is in excellent condition