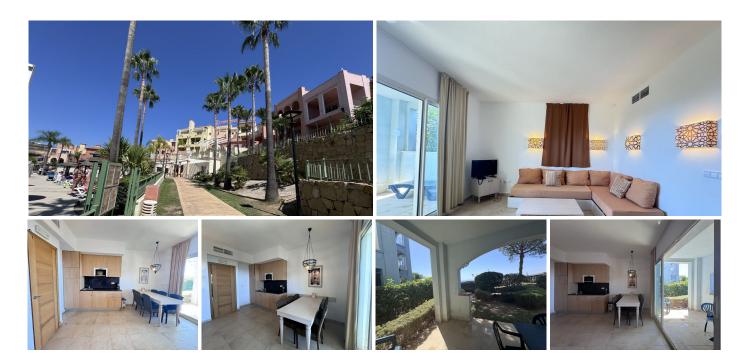

## GARTENAPARTMENT MIT 2 SCHLAFZIMMER

Manilva

REF# R4827442 - 160.000€

ΙΒΙ

469 €/JAHR

2 Schlafzimmer

2 Bäder

87 m<sup>2</sup> Built

8 m²

Terrace

If you are looking for an investment property to rent; this is your great opportunity.

We present this charming 2 bedroom and 2 bathroom apartment, with 95 m<sup>2</sup> built. It enjoys a terrace facing South, East and West, perfect for making the most of the natural light. The property is in excellent condition

As an owner, you can enjoy the property for one week a year and benefit from special prices for accommodation after that week.

Built in 2008, this apartment has a parking space included in the price and access to a community pool, playground and garden areas.