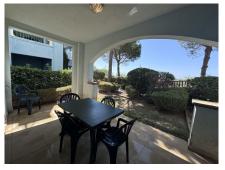

## GARTENAPARTMENT MIT 2 SCHLAFZIMMER

Manilva

REF# R4827442 - 160.000€

ΙΒΙ

469 €/JAHR

2 Schlafzimmer

2 Bäder

87 m<sup>2</sup> Built

8 m²

Terrace

If you are looking for an investment property to rent; this is your great opportunity.

We present this charming 2 bedroom and 2 bathroom apartment, with 95 m<sup>2</sup> built. It enjoys a terrace facing South, East and West, perfect for making the most of the natural light. The property is in excellent condition

As an owner, you can enjoy the property for one week a year and benefit from special prices for accommodation after that week.

Built in 2008, this apartment has a parking space included in the price and access to a community pool, playground and garden areas.