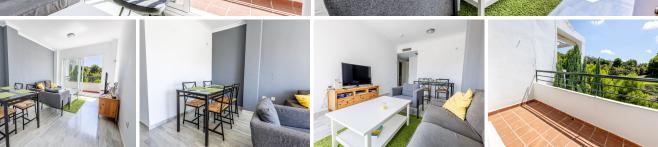

## LOVELY TOP FLOOR APARTMENT

A must-see, top floor apartment that provides a true front line golf experience. This lovely property offers two bedrooms, two bathrooms, a recently reformed large kitchen and open plan living and dining room.

The apartment itself feels larger than its size, is light, airy and provides a myriad of fantastic mountain, national park, and golf views. Both bedrooms are of a generous size as are the kitchen and lounge. The primary ensuite bathroom is large and spacious. The off-lounge terrace whilst compact is extremely practical and is very usable, with fabulous, front-line golf, mountain and forest views.