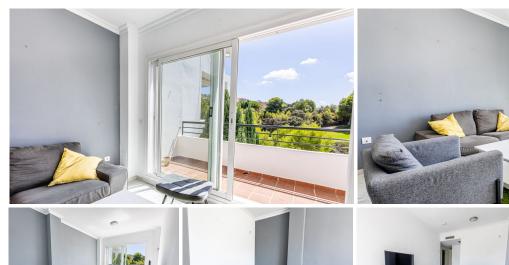

## LOVELY TOP FLOOR APARTMENT

A must-see, top floor apartment that provides a true front line golf experience. This lovely property offers two bedrooms, two bathrooms, a recently reformed large kitchen and open plan living and dining room.

The apartment itself feels larger than its size, is light, airy and provides a myriad of fantastic mountain, national park, and golf views. Both bedrooms are of a generous size as are the kitchen and lounge. The primary ensuite bathroom is large and spacious. The off-lounge terrace whilst compact is extremely practical and is very usable, with fabulous, front-line golf, mountain and forest views.