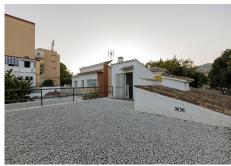

In addition, this property includes a studio with independent access, which has a bedroom and a full bathroom, perfect for guests or as an additional space to work from home. It has a solarium terrace; and a large storage room. There is the possibility of organizing a chill out area to relax at the end of the day.

The house needs renovations although in general it is in good condition. It has electric hot/cold pump heating and a south, east and west orientation that guarantees natural light throughout the day. The 423 m² plot offers you enough space to enjoy the outdoors and the tranquility you are looking for.