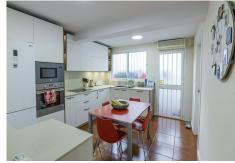

The house is distributed on one floor, facilitating access and mobility. The main house has two large bedrooms with built-in wardrobes, the master bedroom has an ensuite bathroom, ideal for your privacy and comfort. The independent kitchen has been recently renovated and has direct access to the outdoor area.