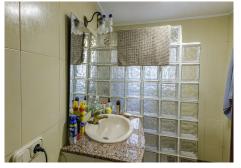

The house is distributed on one floor, facilitating access and mobility. The main house has two large bedrooms with built-in wardrobes, the master bedroom has an ensuite bathroom, ideal for your privacy and comfort. The independent kitchen has been recently renovated and has direct access to the outdoor area.