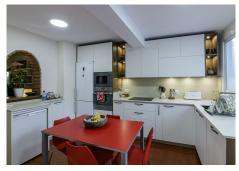

The house is distributed on one floor, facilitating access and mobility. The main house has two large bedrooms with built-in wardrobes, the master bedroom has an ensuite bathroom, ideal for your privacy and comfort. The independent kitchen has been recently renovated and has direct access to the outdoor area.