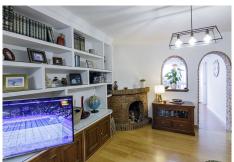

The house is distributed on one floor, facilitating access and mobility. The main house has two large bedrooms with built-in wardrobes, the master bedroom has an ensuite bathroom, ideal for your privacy and comfort. The independent kitchen has been recently renovated and has direct access to the outdoor area.