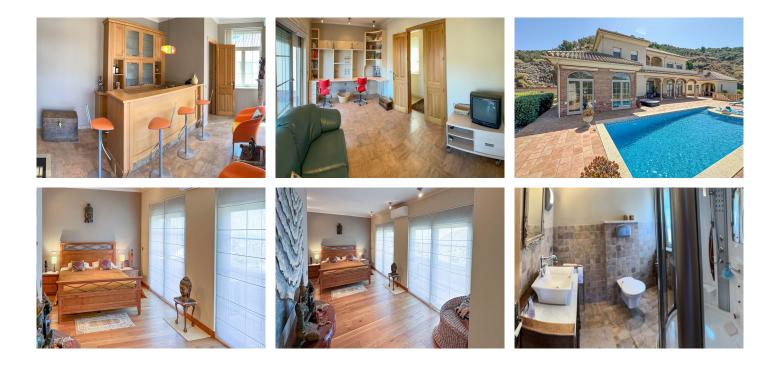

with long sandy beaches and all amenities and 47 minutes to Malaga airport.

The south and west facing villa extends over 343 m2 built living space over two floors.

Inside, on the ground floor there is a spacious kitchen with breakfast area, immediately adjacent is the stylish dining room for 8 people, a house bar and the living room with a beautiful fireplace and two guest toilets.

From the kitchen and all rooms you can access the large terrace areas with saltwater pool (5x9m) and whirlpool.

On the upper floor there are 4 bedrooms, 3 of which have a private bathroom. The fourth bedroom is currently used as a study.

The master bedroom also has a walk-in dressing area and access to the terrace in front with fantastic panoramic views of the mountains and the Mediterranean.

Outside there is a building with a double carport, a separate room and an outdoor kitchen with a grill and pizza oven. From here you can also access the terraces and the wonderful pool area.