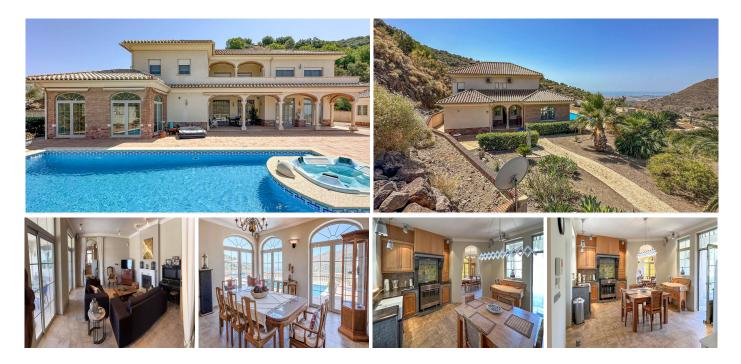

## REF# R4826593 - 1.050.000€

IBI

900 €/JAHR

The villa combines Mediterranean architecture and modern comfort with underfloor heating, air conditioning, alarm, spacious terraces with saltwater pool and whirlpool - surrounded by the impressive landscape of Andalusia.

The well-kept property has been equipped with attention to detail and is located in the hills of Arenas east of Malaga. Only a 10 minutes drive to the village of Arenas, 20 minutes to the coastal town of Torre del Mar

with long sandy beaches and all amenities and 47 minutes to Malaga airport.

The south and west facing villa extends over 343 m2 built living space over two floors.

Inside, on the ground floor there is a spacious kitchen with breakfast area, immediately adjacent is the stylish dining room for 8 people, a house bar and the living room with a beautiful fireplace and two guest toilets.

From the kitchen and all rooms you can access the large terrace areas with saltwater pool (5x9m) and whirlpool.

On the upper floor there are 4 bedrooms, 3 of which have a private bathroom. The fourth bedroom is currently used as a study.

The master bedroom also has a walk-in dressing area and access to the terrace in front with fantastic panoramic views of the mountains and the Mediterranean.

Outside there is a building with a double carport, a separate room and an outdoor kitchen with a grill and pizza oven. From here you can also access the terraces and the wonderful pool area.

The terraces are partly covered, where you can enjoy shady seating and dining areas with the great view in summer.

- Central underfloor heating and air conditioning

- Double glazing with mosquito screens and blinds
- Solar system for hot water preparation
- Water, electricity and gas connections
- Private well with spring water and 5,000 liter water tank
- The villa is suitable as a year-round permanent residence or as a holiday home for nature lovers