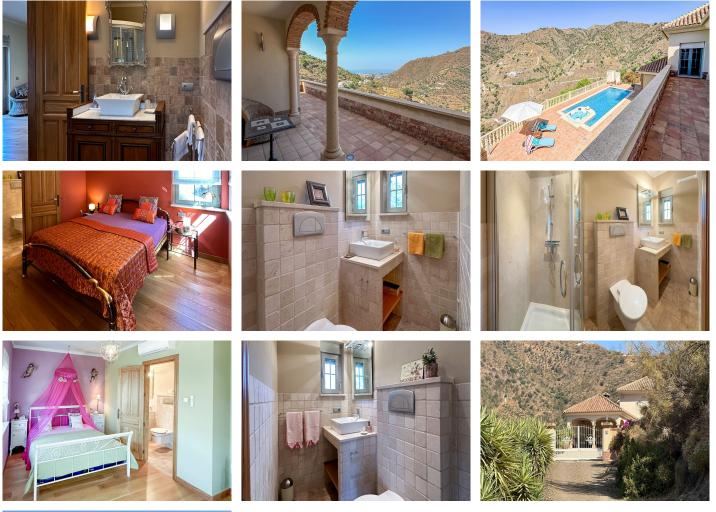

From the kitchen and all rooms you can access the large terrace areas with saltwater pool (5x9m) and whirlpool.

On the upper floor there are 4 bedrooms, 3 of which have a private bathroom. The fourth bedroom is currently used as a study.

The master bedroom also has a walk-in dressing area and access to the terrace in front with fantastic panoramic views of the mountains and the Mediterranean.

Outside there is a building with a double carport, a separate room and an outdoor kitchen with a grill and pizza oven. From here you can also access the terraces and the wonderful pool area.

The terraces are partly covered, where you can enjoy shady seating and dining areas with the great view in summer.

- Central underfloor heating and air conditioning

- Double glazing with mosquito screens and blinds
- Solar system for hot water preparation
- Water, electricity and gas connections
- Private well with spring water and 5,000 liter water tank
- The villa is suitable as a year-round permanent residence or as a holiday home for nature lovers