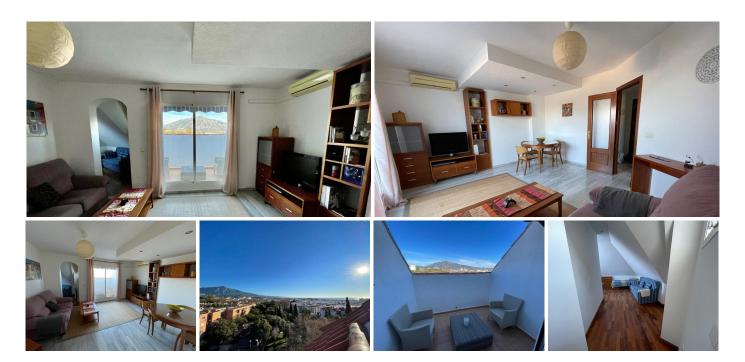

## PENTHOUSE IN SAN PEDRO WITH PANORAMIC CONCHA MOUNTAIN AND PARTIAL SEA VIEWS

This cozy 2-bedroom, 1-bathroom penthouse apartment offers breathtaking, unobstructed views of the iconic Concha Mountain and a partial sea view from the side of the spacious terrace. Situated in a well-maintained residential community, this property provides an ideal blend of comfort, convenience, and

security.

Upon entering, you'll be welcomed by a cozy hallway that leads to a fully equipped kitchen, complete with a practical laundry area and a storage room. The spacious living room is filled with natural light and opens onto the terrace—perfect for soaking in Marbella's fantastic year-round climate and enjoying those spectacular views.

The master bedroom includes a walk-in closet and private terrace access, while the second bedroom, located in the attic, creating a warm and inviting space.

The gated residential complex offers 24-hour security, a well-maintained community pool, and green areas for residents to enjoy all year round.

Setting: Town, Close To Port, Close To Shops, Close To Sea, Close To Schools, Close To Marina,

Urbanisation.
Orientation: East.
Condition: Good.
Pool: Communal.

Climate Control: Hot A/C, Cold A/C.

Views: Sea, Mountain, Panoramic, Garden, Street.

Features: Covered Terrace, Lift, Fitted Wardrobes, Near Transport, Private Terrace, Utility Room.

Furniture: Fully Furnished.

Kitchen: Fully Fitted.
Garden: Communal.
Security: Gated Complex.

Parking: Street.