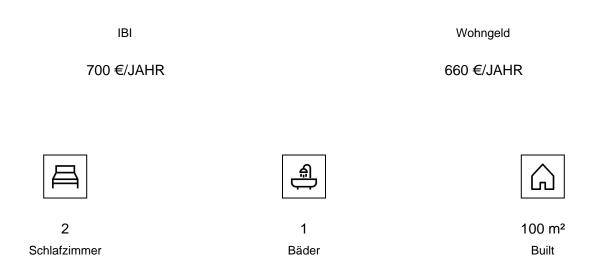

The property comprises two bedrooms and a full bathroom. The large terrace affords views of the VILLA ONE Luxury Homes T | +34 687 83 44 03 E | info@villaone.es W | villaone.es
 D | Avda. Ricardo Soriano, 72, Edif. Golden B, 1<sup>a</sup> Planta, (29601) Marbella, Málaga, España.

The building has a lift and gardens, and the community is scheduled to have a swimming pool by 2025. The penthouse also benefits from a storage room and a garage space.

VILLA ONE Luxury Homes T | +34 687 83 44 03 E | info@villaone.es W | villaone.es D | Avda. Ricardo Soriano, 72, Edif. Golden B, 1<sup>a</sup> Planta, (29601) Marbella, Málaga, España.