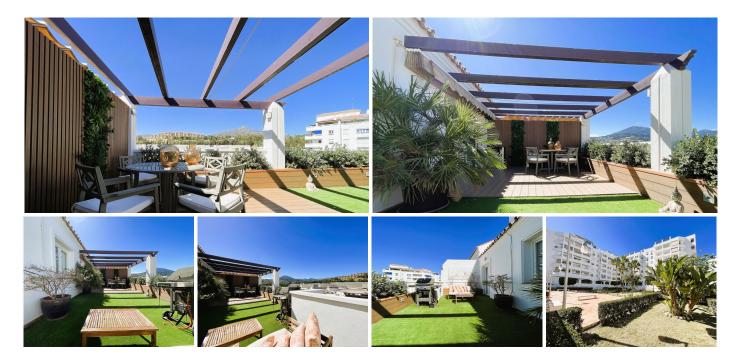

The property comprises two bedrooms and a full bathroom. The large terrace affords views of the VILLA ONE Luxury Homes T | +34 687 83 44 03 E | info@villaone.es W | villaone.es
 D | Avda. Ricardo Soriano, 72, Edif. Golden B, 1<sup>a</sup> Planta, (29601) Marbella, Málaga, España.

mountains, while the living and dining room benefits from excellent natural light and ventilation. The kitchen is spacious, well-equipped and furnished to a high standard.

This property is ideal for a small family or couple wishing to reside in the Nueva Andalucia district. It is also suitable for investors, as the area offers a high return on investment for holiday and long-term rentals, due to the presence of a range of services and infrastructure.

The building has a lift and gardens, and the community is scheduled to have a swimming pool by 2025. The penthouse also benefits from a storage room and a garage space.

VILLA ONE Luxury Homes T | +34 687 83 44 03 E | info@villaone.es W | villaone.es D | Avda. Ricardo Soriano, 72, Edif. Golden B, 1<sup>a</sup> Planta, (29601) Marbella, Málaga, España.