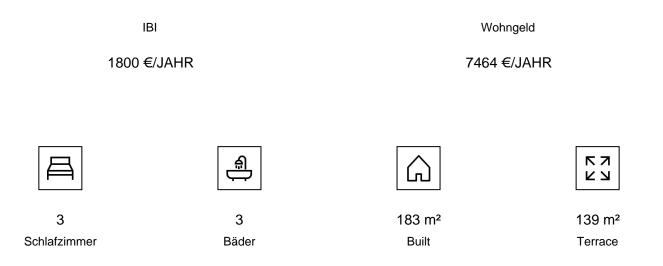

- Includes 2 parking spaces in the underground garage and 1 private storage room
- Underfloor heating throughout and air conditioning (cold/warm)
- A dream home for living, working and relaxing holidays
- Ideal penthouse in the south for couples and families
- Perfect location for golfers
- Ready to move in immediately