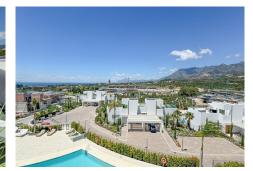

The west-facing penthouse on the Santa Clara Golf Course will fascinate you with picturesque sunsets. The floor-to-ceiling panoramic windows of the open-plan living room with dining area and fully equipped kitchen offer you fantastic views of the mountains and the Mediterranean Sea from every angle. The 29m2 large terrace in front of the living room seamlessly combines the indoor and outdoor areas, creating an extremely spacious and airy living environment. On the same level is the master bedroom with sea views and bathroom en suite with bathtub and shower as well as a dressing area. There are also two further bedrooms that share a family bathroom with spacious shower and a guest toilet. The highlight is the magnificent 110 m2 roof terrace with panoramic views, which gives you plenty of scope for social events with your family and friends.