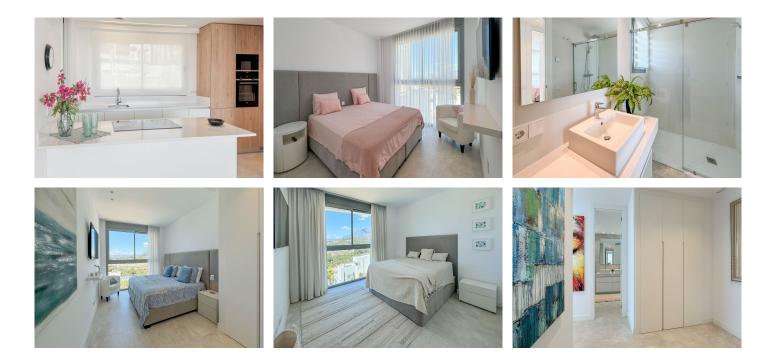

The west-facing penthouse on the Santa Clara Golf Course will fascinate you with picturesque sunsets. The floor-to-ceiling panoramic windows of the open-plan living room with dining area and fully equipped kitchen offer you fantastic views of the mountains and the Mediterranean Sea from every angle. The 29m2 large terrace in front of the living room seamlessly combines the indoor and outdoor areas, creating an extremely spacious and airy living environment. On the same level is the master bedroom with sea views and bathroom en suite with bathtub and shower as well as a dressing area. There are also two further bedrooms that share a family bathroom with spacious shower and a guest toilet. The highlight is the magnificent 110 m2 roof terrace with panoramic views, which gives you plenty of scope for social events with your family and friends.