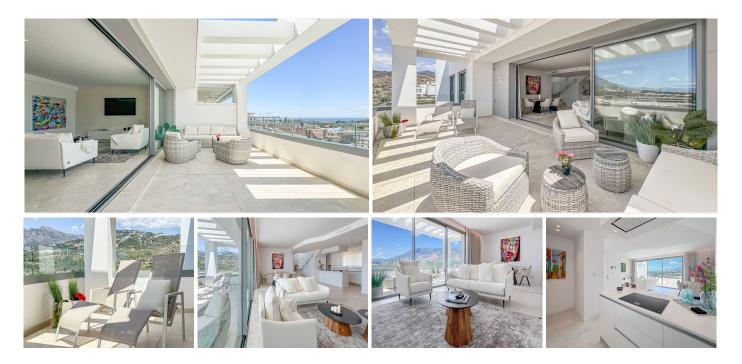

## PENTHOUSE DUPLEX MIT 3 SCHLAFZIMMER

Santa Clara

REF# R4821937 - 1.980.000€

The contemporary 3-bedroom duplex penthouse with terrace and roof terrace - both with panoramic views of the mountains and the Mediterranean - is located in one of the most sought-after locations surrounded by the fairways of the Santa Clara Golf Course and just a few minutes drive to beautiful sandy beaches and all amenities.

The west-facing penthouse on the Santa Clara Golf Course will fascinate you with picturesque sunsets. The floor-to-ceiling panoramic windows of the open-plan living room with dining area and fully equipped kitchen offer you fantastic views of the mountains and the Mediterranean Sea from every angle. The 29m2 large terrace in front of the living room seamlessly combines the indoor and outdoor areas, creating an extremely spacious and airy living environment. On the same level is the master bedroom with sea views and bathroom en suite with bathtub and shower as well as a dressing area. There are also two further bedrooms that share a family bathroom with spacious shower and a guest toilet. The highlight is the magnificent 110 m2 roof terrace with panoramic views, which gives you plenty of scope for social events with your family and friends.

Within the upscale private resort, you can enjoy attractive communal facilities for your relaxation and fitness. These include extensive, Mediterranean gardens with 4 large outdoor pools, sun loungers and chillout beds, an outdoor lounge bar area, a spa with sauna, steam bath, indoor swimming pool and fitness studio, as well as a coffee shop and co-working lounge.