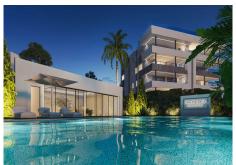

## PENTHOUSE DUPLEX MIT 3 SCHLAFZIMMER

Santa Clara

REF# R4821937 - 1.980.000€

The contemporary 3-bedroom duplex penthouse with terrace and roof terrace - both with panoramic views of the mountains and the Mediterranean - is located in one of the most sought-after locations surrounded by the fairways of the Santa Clara Golf Course and just a few minutes drive to beautiful sandy beaches and all amenities.

Within the upscale private resort, you can enjoy attractive communal facilities for your relaxation and fitness. These include extensive, Mediterranean gardens with 4 large outdoor pools, sun loungers and chillout beds, an outdoor lounge bar area, a spa with sauna, steam bath, indoor swimming pool and fitness studio, as well as a coffee shop and co-working lounge.