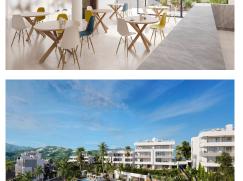

The west-facing penthouse on the Santa Clara Golf Course will fascinate you with picturesque sunsets. The floor-to-ceiling panoramic windows of the open-plan living room with dining area and fully equipped kitchen offer you fantastic views of the mountains and the Mediterranean Sea from every angle. The 29m2 large terrace in front of the living room seamlessly combines the indoor and outdoor areas, creating an extremely spacious and airy living environment. On the same level is the master bedroom with sea views and bathroom en suite with bathtub and shower as well as a dressing area. There are also two further bedrooms that share a family bathroom with spacious shower and a guest toilet. The highlight is the magnificent 110 m2 roof terrace with panoramic views, which gives you plenty of scope for social events with your family and friends.