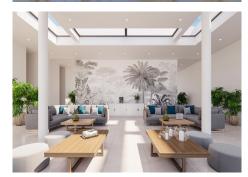

The west-facing penthouse on the Santa Clara Golf Course will fascinate you with picturesque sunsets. The floor-to-ceiling panoramic windows of the open-plan living room with dining area and fully equipped kitchen offer you fantastic views of the mountains and the Mediterranean Sea from every angle. The 29m2 large terrace in front of the living room seamlessly combines the indoor and outdoor areas, creating an extremely spacious and airy living environment. On the same level is the master bedroom with sea views and bathroom en suite with bathtub and shower as well as a dressing area. There are also two further bedrooms that share a family bathroom with spacious shower and a guest toilet. The highlight is the magnificent 110 m2 roof terrace with panoramic views, which gives you plenty of scope for social events with your family and friends.