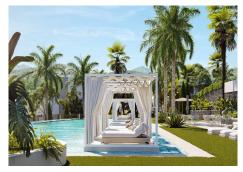

Within the upscale private resort, you can enjoy attractive communal facilities for your relaxation and fitness. These include extensive, Mediterranean gardens with 4 large outdoor pools, sun loungers and chillout beds, an outdoor lounge bar area, a spa with sauna, steam bath, indoor swimming pool and fitness studio, as well as a coffee shop and co-working lounge.