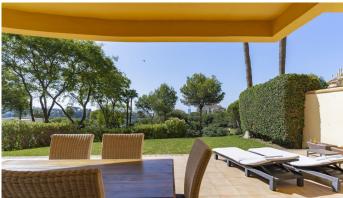

The house has wifi, hot and cold air machine throughout the house.

The sunny terrace with its south orientation has a large sofa to enjoy the tranquility and the views offered by this popular urbanization, also on the terrace we have sun loungers to relax and a terrace table to enjoy al

fresco dinners. The entire terrace has stoneware floors although it also has its garden area with natural grass. Large underground parking space in the same building with easy access and storage room included in the sale price.