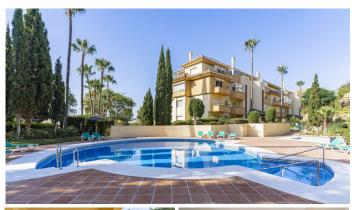

## GARTENAPARTMENT MIT 3 SCHLAFZIMMER

© Elviria

REF# R4810237 - 785.000€

3 Bäder

160 m<sup>2</sup> Built

30 m<sup>2</sup> Terrace

## "Luxurious home for sale!

This spacious and bright ground floor apartment is distributed in a hall that leads us to a large living room with access to the large terrace and garden with its beautiful views. renovated and fully equipped kitchen and independent with a small terrace. Two large en-suite bedrooms that have access to the main terrace and another of the en-suite bedrooms in the opposite orientation.