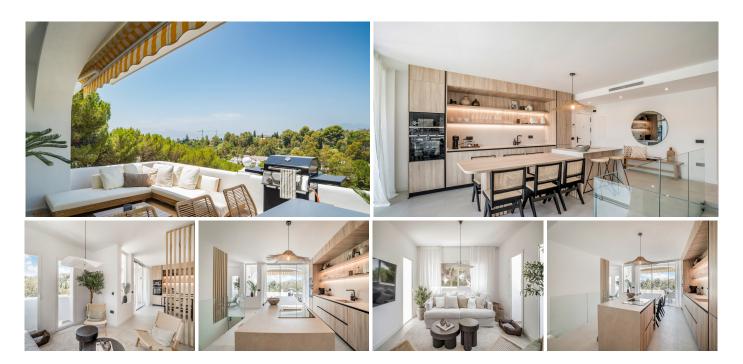

## GARTENAPARTMENT MIT 3 SCHLAFZIMMER

La Quinta

REF# R4795441 - 749.000€

IBI Wohngeld
489 €/JAHR 3576 €/JAHR

Bäder

Schlafzimmer

Welcome to this exquisite ground floor duplex, a beautifully redesigned haven located in the charming La Quinta area. This sophisticated residence features three spacious bedrooms and two well-appointed bathrooms, all meticulously crafted to offer both comfort and style.

Built

Terrace

Upon entering, you are greeted by an open-plan living and dining area that exudes warmth and elegance.

Natural light floods the space, highlighting the modern finishes and refined décor. The state-of-the-art kitchen is a chef's delight, boasting sleek cabinetry and top-of-the-line appliances.

The duplex's standout feature is its two inviting terraces. The southwest-facing terrace provides breathtaking views of La Quinta's lush landscape, perfect for enjoying picturesque sunsets and outdoor dining. The second terrace offers additional space for relaxation and entertaining, making it an ideal spot for hosting guests or enjoying quiet moments.

Each bedroom is a serene retreat, with the master bedroom offering direct access to the terrace, allowing you to wake up to stunning views each day. The en-suite bathroom is a sanctuary of luxury, featuring highend fixtures and a modern design.