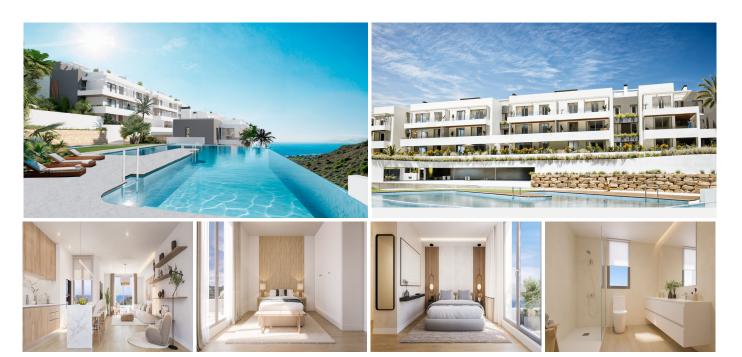

Terrace

Imagine waking up each morning to a setting where tranquility blends with the sea breeze and the warm Mediterranean sun. This and much more is what our development of 45 exclusive new-build apartments in Manilva offers you.

A complex that offers serenity and comfort in its three elegant buildings. Can you imagine enjoying a spacious ground floor apartment with a garden, or perhaps you prefer the height and stunning views from our duplex penthouses? With 2 or 3 bedroom options, each of our apartments offers a living space that adapts to your needs, with sizes ranging from cozy 102 m2 to luxurious 132 m2.

The purchase includes not only a home, but also comfort and security. You will have your own parking space and storage room to store your treasures and keep your space impeccably organized. Enjoy the community pool where you can dive in and relax, a modern gym to keep your body fit, a versatile multipurpose room for your events or meetings and a children's area where the little ones can let their imaginations run wild.