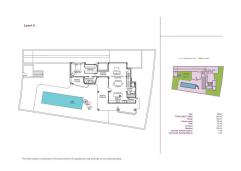

Designed in a contemporary style, the villa is distributed over three floors and is equipped with a lift for convenience and accessibility. The outdoor area is a true oasis, with a spacious terrace and a large 42 m<sup>2</sup> private swimming pool, ideal for enjoying the sun and the natural surroundings.

The plot, which covers 800 m², provides generous outdoor space. In addition, owners can add a variety of exclusive extras, such as a private spa, a gym or a professionally designed garden, among others. These additional options allow the villa to be personalized even further, creating a home that meets all expectations and needs.