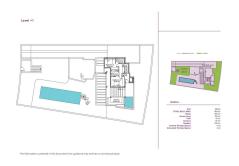

Designed in a contemporary style, the villa is distributed over three floors and is equipped with a lift for convenience and accessibility. The outdoor area is a true oasis, with a spacious terrace and a large 42 m<sup>2</sup> private swimming pool, ideal for enjoying the sun and the natural surroundings.

possibility to adapt the layout according to their personal tastes and needs. This flexibility allows you to create a unique and tailor-made home, perfect for your lifestyle.

The interior layout includes three bedrooms, two of them en suite, and two additional bathrooms. The basement offers ample parking space for several cars, providing comfort and security.