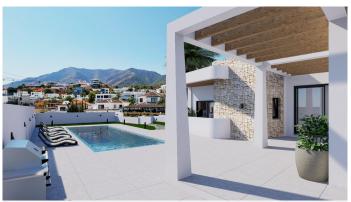

Designed in a contemporary style, the villa is distributed over three floors and is equipped with a lift for convenience and accessibility. The outdoor area is a true oasis, with a spacious terrace and a large 42 m<sup>2</sup> private swimming pool, ideal for enjoying the sun and the natural surroundings.

The plot, which covers 800 m², provides generous outdoor space. In addition, owners can add a variety of exclusive extras, such as a private spa, a gym or a professionally designed garden, among others. These additional options allow the villa to be personalized even further, creating a home that meets all expectations and needs.