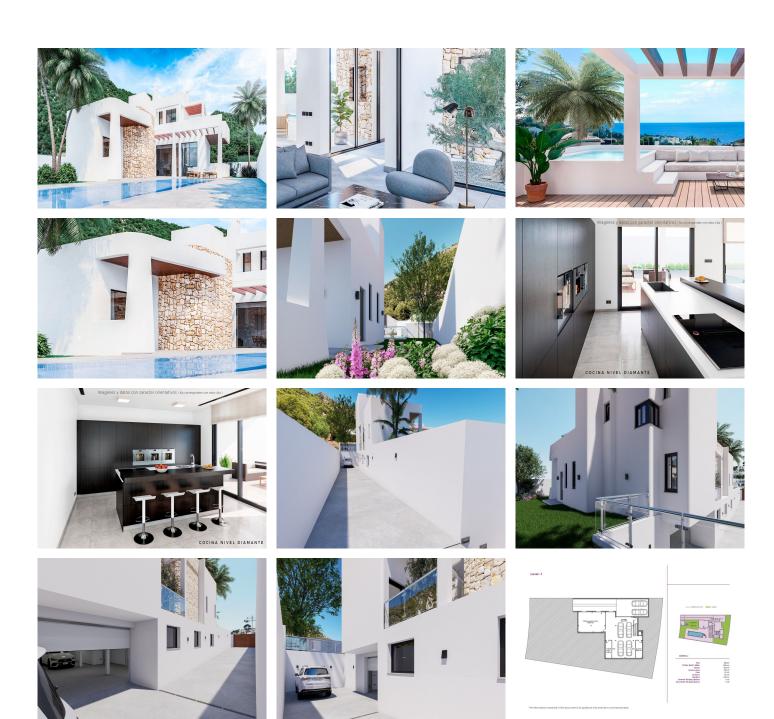

We are happy to presents you this magnificent off-plan villa. Discover the excellence of coastal living with this modern new build villa in Ibiza style, located in the sought after area of Buenavista of Mijas. This property offers a privileged location, with easy access to the main motorway and panoramic sea views.

Designed in a contemporary style, the villa is distributed over three floors and is equipped with a lift for convenience and accessibility. The outdoor area is a true oasis, with a spacious terrace and a large 42 m<sup>2</sup> private swimming pool, ideal for enjoying the sun and the natural surroundings.

What really sets this property apart is its unique personalisation programe. Future owners can choose between different levels of material quality (GOLD, PLATINUM and DIAMOND) but there will also be the

possibility to adapt the layout according to their personal tastes and needs. This flexibility allows you to create a unique and tailor-made home, perfect for your lifestyle.

The interior layout includes three bedrooms, two of them en suite, and two additional bathrooms. The basement offers ample parking space for several cars, providing comfort and security.

The plot, which covers 800 m², provides generous outdoor space. In addition, owners can add a variety of exclusive extras, such as a private spa, a gym or a professionally designed garden, among others. These additional options allow the villa to be personalized even further, creating a home that meets all expectations and needs.