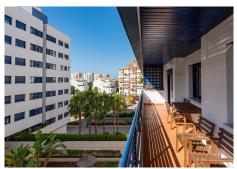

The apartment has three large bedrooms and two bathrooms, one of them en suite. With a constructed area of ??120m² and a private terrace of 15m², this property offers generous and well-distributed spaces. The kitchen is fully equipped and is complemented by a laundry room. The property is presented in excellent condition and is being sold no furnished.

Notable features of this apartment include air conditioning, marble floors, double glazing and an armored door ensuring security. Residents can enjoy mountain, garden and pool views from the covered terrace and balcony. The urbanization offers a variety of community services such as a swimming pool, gym, spa and gardens, as well as having a security system at the entrance and a doorman.