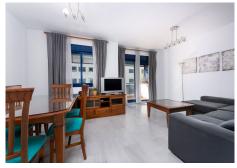

## Elegant 3-Bedroom Apartment in Estepona Puerto

This stunning apartment is located in the sought-after Estepona marina, in the town of Estepona, Malaga. With a privileged location, this property offers proximity to all essential services, including shops, schools,

The apartment has three large bedrooms and two bathrooms, one of them en suite. With a constructed area of ??120m² and a private terrace of 15m², this property offers generous and well-distributed spaces. The kitchen is fully equipped and is complemented by a laundry room. The property is presented in excellent condition and is being sold no furnished.

Notable features of this apartment include air conditioning, marble floors, double glazing and an armored door ensuring security. Residents can enjoy mountain, garden and pool views from the covered terrace and balcony. The urbanization offers a variety of community services such as a swimming pool, gym, spa and gardens, as well as having a security system at the entrance and a doorman.