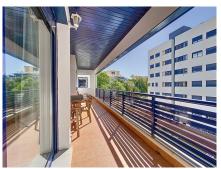

155 m<sup>2</sup> Built K 7 K 3

15 m<sup>2</sup> Terrace

The apartment has three large bedrooms and two bathrooms, one of them en suite. With a constructed area of ??120m² and a private terrace of 15m², this property offers generous and well-distributed spaces. The kitchen is fully equipped and is complemented by a laundry room. The property is presented in excellent condition and is being sold no furnished.

Notable features of this apartment include air conditioning, marble floors, double glazing and an armored door ensuring security. Residents can enjoy mountain, garden and pool views from the covered terrace and balcony. The urbanization offers a variety of community services such as a swimming pool, gym, spa and gardens, as well as having a security system at the entrance and a doorman.