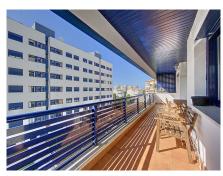

The apartment has three large bedrooms and two bathrooms, one of them en suite. With a constructed area of ??120m² and a private terrace of 15m², this property offers generous and well-distributed spaces. The kitchen is fully equipped and is complemented by a laundry room. The property is presented in excellent condition and is being sold no furnished.

Notable features of this apartment include air conditioning, marble floors, double glazing and an armored door ensuring security. Residents can enjoy mountain, garden and pool views from the covered terrace and balcony. The urbanization offers a variety of community services such as a swimming pool, gym, spa and gardens, as well as having a security system at the entrance and a doorman.