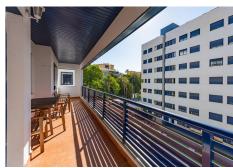

The apartment has three large bedrooms and two bathrooms, one of them en suite. With a constructed area of ??120m² and a private terrace of 15m², this property offers generous and well-distributed spaces. The kitchen is fully equipped and is complemented by a laundry room. The property is presented in excellent condition and is being sold no furnished.

Notable features of this apartment include air conditioning, marble floors, double glazing and an armored door ensuring security. Residents can enjoy mountain, garden and pool views from the covered terrace and balcony. The urbanization offers a variety of community services such as a swimming pool, gym, spa and gardens, as well as having a security system at the entrance and a doorman.