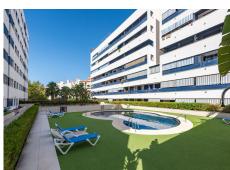

Notable features of this apartment include air conditioning, marble floors, double glazing and an armored door ensuring security. Residents can enjoy mountain, garden and pool views from the covered terrace and balcony. The urbanization offers a variety of community services such as a swimming pool, gym, spa and gardens, as well as having a security system at the entrance and a doorman.

This apartment also has a private garage and storage room with fiber optic internet access. The community is gated and has an elevator, which facilitates accessibility for people with reduced mobility. Partial sea and marina views add a special touch to this unique property, allowing you to enjoy a luxurious and relaxed lifestyle in one of the best locations in Estepona.