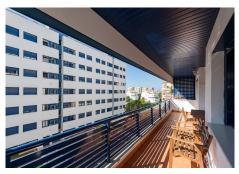

The apartment has three large bedrooms and two bathrooms, one of them en suite. With a constructed area of ??120m² and a private terrace of 15m², this property offers generous and well-distributed spaces. The kitchen is fully equipped and is complemented by a laundry room. The property is presented in excellent condition and is being sold no furnished.

Notable features of this apartment include air conditioning, marble floors, double glazing and an armored door ensuring security. Residents can enjoy mountain, garden and pool views from the covered terrace and balcony. The urbanization offers a variety of community services such as a swimming pool, gym, spa and gardens, as well as having a security system at the entrance and a doorman.