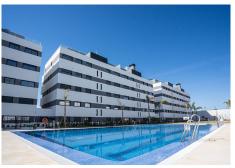

Fully equipped kitchen.

3 bedrooms. Two with double bed and one with 2 single beds.

2 terraces.

2 bathrooms.

Space in underground garage.

The complex has a large swimming pool for adults and a smaller children's pool.