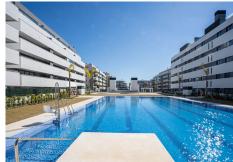

Fully equipped kitchen.

3 bedrooms. Two with double bed and one with 2 single beds.

2 terraces.

2 bathrooms.

Space in underground garage.

The complex has a large swimming pool for adults and a smaller children's pool.