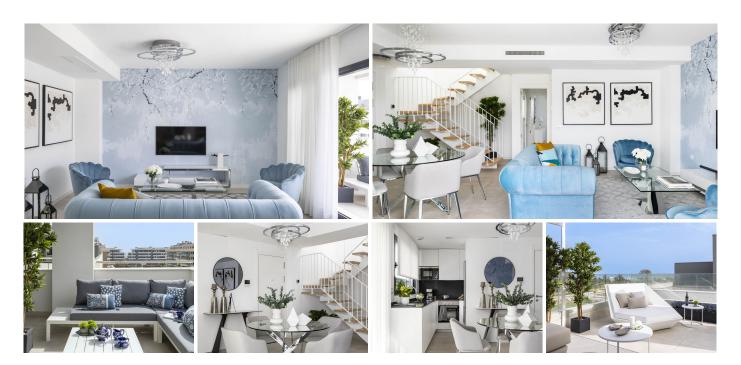

## PENTHOUSE DUPLEX MIT 3 SCHLAFZIMMER

Torremolinos

REF# R4783123 - 1.300.000€

3 Schlafzimmer

2 Bäder

120 m<sup>2</sup> Built

60 m<sup>2</sup> Terrace

A two-storey penthouse flat with sea views dedicated to 6 people. The flat has been designed and conceived to make the best use of the space, both for tourist and holiday stays, as well as for extended family living and remote work for digital nomads who want to take advantage of the proximity of the sea and the centre of Malaga with its beautiful old town. For those who appreciate the comfort of living close to a wide, sandy beach, but also close to shopping and service areas. The flat is also close to the Technological Park located below Malaga. It is also only a few minutes from the airport and has excellent connections to the city centre via the suburban railway, cycle path and promenade.

A flat to a high standard, with exclusive materials chosen for its avant-garde and innovative interior design, designed to make the most of the fabulous open sea and mountain views. The flat can be both a place to

relax as well as to live and work for the whole family. A 5-minute walk from the beach and the promenade with its many bars offering Mediterranean cuisine.

The flat has a comprehensive air-conditioning system in each room.