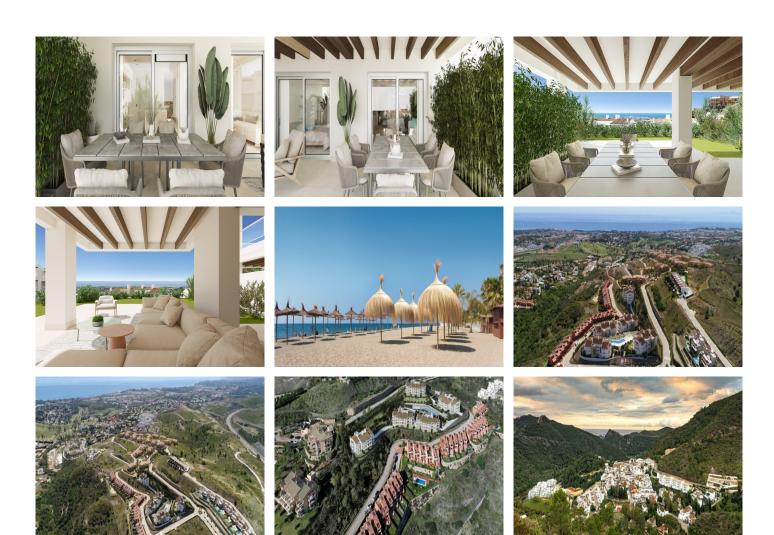

The new residential is part of the renowned private urbanization "La Hacienda del Señorío de Cifuentes" with which they will share the enjoyment of its current four swimming pools with its extensive gardens, fountains and bar, all in a private guarded area, with exclusive concierge service. One of the quietest and safest residential estates on the Costa del Sol, which is part of the private macro urbanization of Los Jaralillos, in a privileged location high in the valley, dominating the panoramic views to the golf courses of Atalaya and El Paraiso and the bay of Marbella.

This development is distributed in 5 buildings of only 12 apartments of 2- and 3-bedroom apartments and

penthouses, all with large terraces, nestled on a pretty hill and facing south-east towards the Golf Valley, with an exclusive sense of tranquillity and security that you won't find at any other development in the area.

Landscape-style terraces merge into the living rooms of each home with large patio doors to make the most of the natural light available, as well as to enjoy the spectacular views outside, with the homes benefitting from the beauty of the surrounding scenery, providing a sense of relaxation and tranquillity for residents to enjoy.

All homes include an underground parking space with pre-installation of a charging point for electric vehicles and a storage room.

The residential is a gated property with private access to ensure security and peace of mind for its residents. It also has delightful, gardened areas and a designer communal pools (adult and children) with a solarium area and showers.