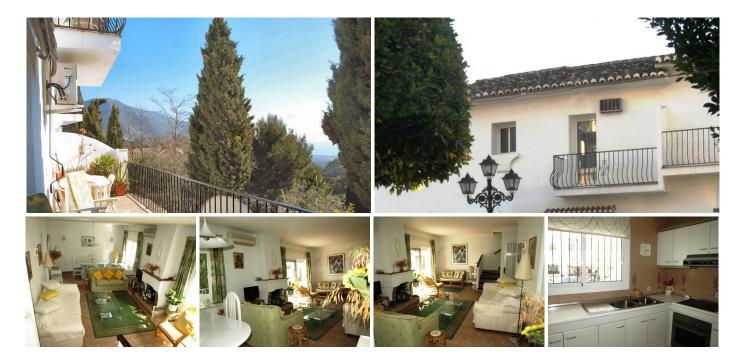

Charming Central Town House

Spanish style TOWN HOUSE being uniquely situated close to all amenities of Mijas village yet enjoying lovely views over the grounds of the Mijas Hotel, countryside and down to the coastline at Fuengirola. The well designed townhouse has principle rooms at the back of the property, on the south, to take advantage of the lovely views with large sun terrace off the lounge/dining room, plus balcony off the principle bedroom. Recent enhancements include high quality aluminium double glazed windows with integrated shutters and mosquito screens to main windows for winter and summer comfort. It has aircon/heating units in living area and both bedrooms.

SPACIOUS LOUNGE/DINING ROOM running the full width of the back of the property, open fireplace. Aircon/heating unit. Stairs lead up to the landing. Large window plus patio doors leading to the terrace with lovely views and sun awning.

LANDING with door to balcony at the front. Large storage cupboard with water heater for bathroom.

BEDROOM 1 - A large room with built in wardrobes to one wall, dressing table, chest of drawers and aircon/heating unit. Patio doors leading to balcony with lovely views to the coast.