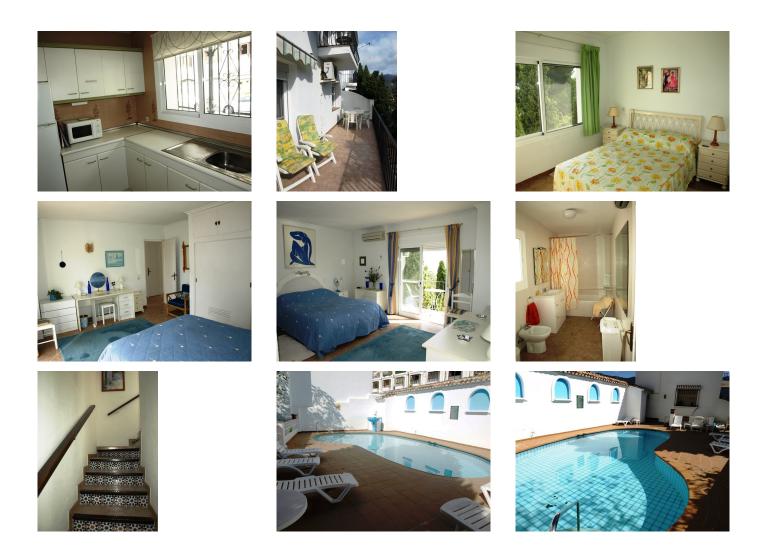

ENTRANCE HALL with two wall cupboards with niche between, large under stairs cupboard housing the

washing machine. On the left there is a recently refurbished shower room with white basin, WC and corner shower unit. Also housing water heater for shower room and kitchen.

KITCHEN with range of white cupboards and drawers with green trim, working surfaces and double bowl sink, large window to front, extractor fan, touch control ceramic hob, electric oven, microwave, fridge/freezer.

SPACIOUS LOUNGE/DINING ROOM running the full width of the back of the property, open fireplace. Aircon/heating unit. Stairs lead up to the landing. Large window plus patio doors leading to the terrace with lovely views and sun awning.

LANDING with door to balcony at the front. Large storage cupboard with water heater for bathroom.

BEDROOM 1 - A large room with built in wardrobes to one wall, dressing table, chest of drawers and aircon/heating unit. Patio doors leading to balcony with lovely views to the coast.

BEDROOM 2 with built-in wardrobes, bedside cabinets, dressing table, wall mirror. Air-con/heating unit. Wide windows with superb views.

BATHROOM, with white suite comprising of bath with shower attachment and curtain, W.C., bidet, wash basin with cupboard under, linen basket, wall mirror, hot/cold fan heater.

COMMUNAL SWIMMING POOL at end of block with terrace, sunbathing area, W.C. and showers.