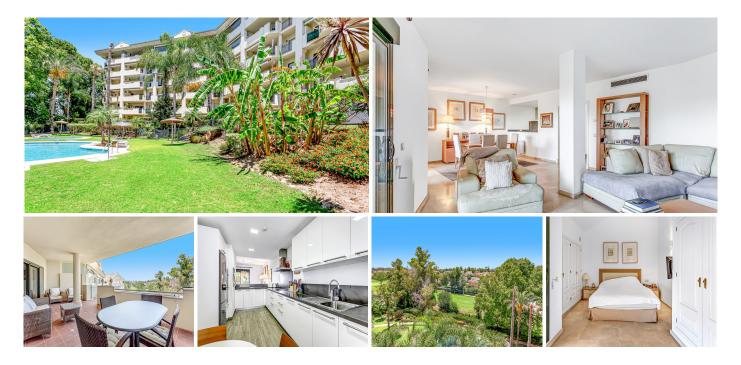

## REF# R4767247 - 649.000€

3 Schlafzimmer

3.5 Bäder

185 m<sup>2</sup> Built

48 m<sup>2</sup> Terrace

This stunning duplex penthouse, located in the highly sought-after area of Guadalmina Alta, San Pedro de Alcantara, offers an unparalleled living experience. With a spacious built area of 185m<sup>2</sup> and an additional 48m<sup>2</sup> terrace, this property boasts three bedrooms and three bathrooms, along with a guest toilet. The penthouse is ideally positioned front line to the golf course, providing breathtaking open views of the golf greens and the shimmering sea. Its southwest orientation ensures ample natural light throughout the day, enhancing the already vibrant atmosphere of this elegant home.

The property is designed with comfort and convenience in mind, featuring a communal pool and garden, perfect for relaxation and leisure. The penthouse also includes a private garage with two underground parking spaces and two storage rooms, ensuring ample space for all your needs. Residents benefit from a

Inside, the duplex penthouse offers a well-thought-out layout. The lower level comprises an en suite bedroom, an open kitchen, a living room, a dining area, and a utility room. The spacious terrace on this level is perfect for outdoor dining and entertaining, offering panoramic views of the garden, pool, and surrounding countryside. The upper level houses two additional en suite guest rooms both with their own terraces, providing privacy and comfort for family and visitors alike. Double glazing and fitted wardrobes are just some of the additional features that enhance the living experience.