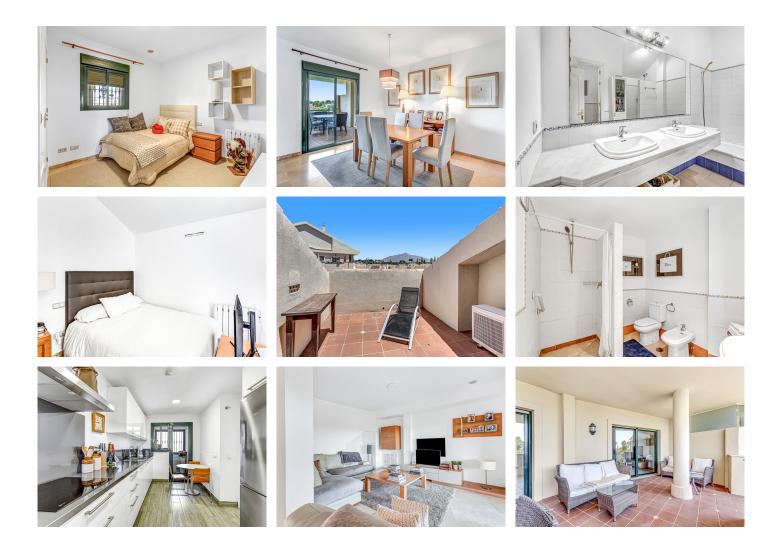

Inside, the duplex penthouse offers a well-thought-out layout. The lower level comprises an en suite bedroom, an open kitchen, a living room, a dining area, and a utility room. The spacious terrace on this level is perfect for outdoor dining and entertaining, offering panoramic views of the garden, pool, and surrounding countryside. The upper level houses two additional en suite guest rooms both with their own terraces, providing privacy and comfort for family and visitors alike. Double glazing and fitted wardrobes are just some of the additional features that enhance the living experience.

range of modern amenities, such as air conditioning, marble floors, satellite TV, and high-speed fibre optic internet. The security of the property is paramount, with a secure entrance, 24-hour security service, surveillance cameras, and an armoured door, providing peace of mind for all occupants.