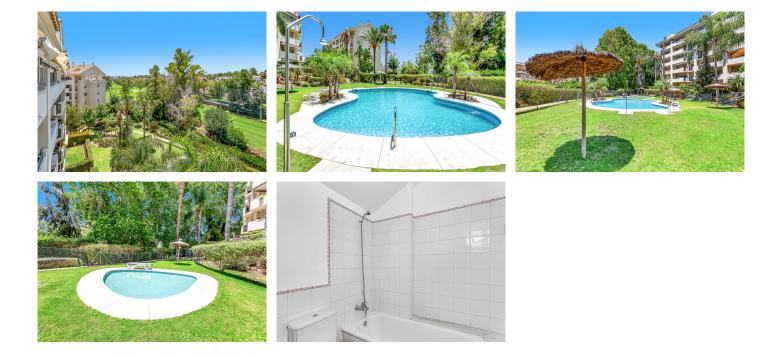

The property is designed with comfort and convenience in mind, featuring a communal pool and garden, perfect for relaxation and leisure. The penthouse also includes a private garage with two underground parking spaces and two storage rooms, ensuring ample space for all your needs. Residents benefit from a

## REF# R4767247 - 649.000€

3 Schlafzimmer

3.5 Bäder

185 m<sup>2</sup> Built

48 m<sup>2</sup> Terrace

This stunning duplex penthouse, located in the highly sought-after area of Guadalmina Alta, San Pedro de Alcantara, offers an unparalleled living experience. With a spacious built area of 185m<sup>2</sup> and an additional 48m<sup>2</sup> terrace, this property boasts three bedrooms and three bathrooms, along with a guest toilet. The penthouse is ideally positioned front line to the golf course, providing breathtaking open views of the golf greens and the shimmering sea. Its southwest orientation ensures ample natural light throughout the day, enhancing the already vibrant atmosphere of this elegant home.