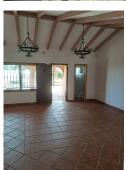

Divided into two areas by a lane, it boasts 970m<sup>2</sup> of built area, including two homes, stables, and other dependencies.

First, we find the main house with 5 bedrooms, 2 bathrooms, an independent kitchen, a spacious living room, and an interior patio. Adjacent to the main house, there is a modern apartment with 2 bedrooms, 2 bathrooms, an independent kitchen, and a living room with a fireplace. There is also an unfinished structure that offers possibilities for expansion. All rooms boast views extending towards the Mediterranean Sea.