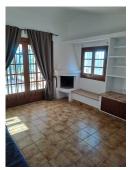

Divided into two areas by a lane, it boasts 970m<sup>2</sup> of built area, including two homes, stables, and other dependencies.

First, we find the main house with 5 bedrooms, 2 bathrooms, an independent kitchen, a spacious living room, and an interior patio. Adjacent to the main house, there is a modern apartment with 2 bedrooms, 2 bathrooms, an independent kitchen, and a living room with a fireplace. There is also an unfinished structure that offers possibilities for expansion. All rooms boast views extending towards the Mediterranean Sea.