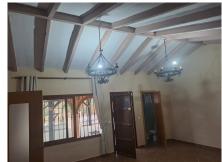

Divided into two areas by a lane, it boasts 970m<sup>2</sup> of built area, including two homes, stables, and other dependencies.

First, we find the main house with 5 bedrooms, 2 bathrooms, an independent kitchen, a spacious living room, and an interior patio. Adjacent to the main house, there is a modern apartment with 2 bedrooms, 2 bathrooms, an independent kitchen, and a living room with a fireplace. There is also an unfinished structure that offers possibilities for expansion. All rooms boast views extending towards the Mediterranean Sea.