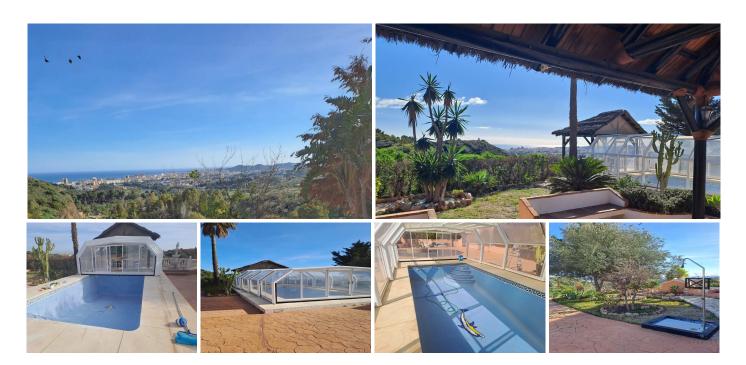

Divided into two areas by a lane, it boasts 970m<sup>2</sup> of built area, including two homes, stables, and other dependencies.

First, we find the main house with 5 bedrooms, 2 bathrooms, an independent kitchen, a spacious living room, and an interior patio. Adjacent to the main house, there is a modern apartment with 2 bedrooms, 2 bathrooms, an independent kitchen, and a living room with a fireplace. There is also an unfinished structure that offers possibilities for expansion. All rooms boast views extending towards the Mediterranean Sea.

In the common area, we find an outdoor pool convertible to an indoor heated pool during the winter months, so it can be enjoyed at any time of the year, and a cozy covered chillout area with clear views of the sea and the mountains. As a true treasure, the estate features a wonderful balcony overlooking the sea, a waterfall pool, a meditation area, and a room that was previously used as a cellar.

The plot, which benefits from irrigation water, includes 2 wells and a pool. It has an active electricity contract. On the lower level of the plot, there is a stable for 7 horses, a 24m² garage, a 259m² warehouse, and a restaurant of 52m² with a bar, kitchen, a bedroom, and a bathroom.