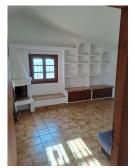

Divided into two areas by a lane, it boasts 970m<sup>2</sup> of built area, including two homes, stables, and other dependencies.

First, we find the main house with 5 bedrooms, 2 bathrooms, an independent kitchen, a spacious living room, and an interior patio. Adjacent to the main house, there is a modern apartment with 2 bedrooms, 2 bathrooms, an independent kitchen, and a living room with a fireplace. There is also an unfinished structure that offers possibilities for expansion. All rooms boast views extending towards the Mediterranean Sea.