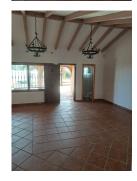

Divided into two areas by a lane, it boasts 970m<sup>2</sup> of built area, including two homes, stables, and other dependencies.

First, we find the main house with 5 bedrooms, 2 bathrooms, an independent kitchen, a spacious living room, and an interior patio. Adjacent to the main house, there is a modern apartment with 2 bedrooms, 2 bathrooms, an independent kitchen, and a living room with a fireplace. There is also an unfinished structure that offers possibilities for expansion. All rooms boast views extending towards the Mediterranean Sea.