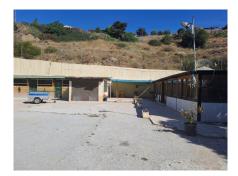

Divided into two areas by a lane, it boasts 970m<sup>2</sup> of built area, including two homes, stables, and other dependencies.

First, we find the main house with 5 bedrooms, 2 bathrooms, an independent kitchen, a spacious living room, and an interior patio. Adjacent to the main house, there is a modern apartment with 2 bedrooms, 2 bathrooms, an independent kitchen, and a living room with a fireplace. There is also an unfinished structure that offers possibilities for expansion. All rooms boast views extending towards the Mediterranean Sea.

The plot, which benefits from irrigation water, includes 2 wells and a pool. It has an active electricity contract. On the lower level of the plot, there is a stable for 7 horses, a 24m² garage, a 259m² warehouse, and a restaurant of 52m² with a bar, kitchen, a bedroom, and a bathroom.