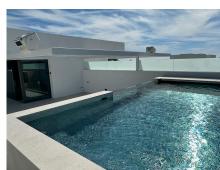

Roof terrace with private swimming pool and outdoor cinema.

A customizable basement provides ample space for a home gym, an additional bedroom or room for any other use, such as an office.

Villa has a parking space for 4 cars within the communal underground parking area.