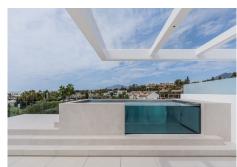

Roof terrace with private swimming pool and outdoor cinema.

A customizable basement provides ample space for a home gym, an additional bedroom or room for any other use, such as an office.

Villa has a parking space for 4 cars within the communal underground parking area.