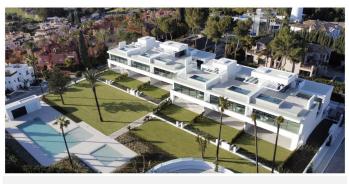

Houses were built in 2024.

The residential is completely gated and private, counting with a spectacular entrance, which gives access to 6 impressive "Vilas" with state-of-the-art design. Within the entrance we can find the reception and the security guard post.

The extensive outdoor spaces and gardens around the "Vilas", give way to a new concept of swimming

pool of almost 180 m2 plus a 36 m2 children's pool, both with chlorination water treatment.

The beautifully built Villa on 4 levels offers high quality, stylish and bright living room open to the large and elegant terrace.

Due to its orientation and position, the entire complex enjoys natural light most of the day, and Villa is completely filled of luminosity through its incredible windows as well as through the "Central courtyard". It is also a fact that the residents will be able to enjoy the most incredible sunrises and sunsets from the spacious terraces.