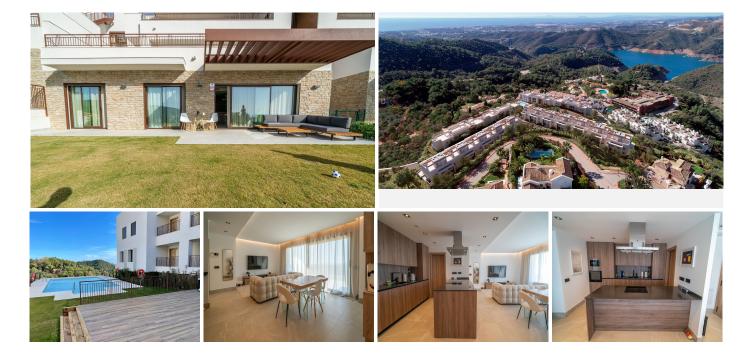

## GARTENAPARTMENT MIT 2 SCHLAFZIMMER

Istán

REF# R4744492 - 440.500€

Wohngeld

2400 €/JAHR

This ground floor apartment Sierra Blanca Country Club offers a perfect escape from the hustle and bustle of the city while still providing quick access to all amenities. With its fully furnished and equipped interiors, this property is ready for you to move in and start enjoying a comfortable lifestyle.

One of the main highlights of this apartment is its large garden, which includes a 33m<sup>2</sup> terrace and a 90m<sup>2</sup>

VILLA ONE Luxury Homes T | +34 687 83 44 03 E | info@villaone.es W | villaone.es D | Avda. Ricardo Soriano, 72, Edif. Golden B, 1<sup>a</sup> Planta, (29601) Marbella, Málaga, España.

private garden. With panoramic windows in every room and direct access to the terrace and garden, you can enjoy the beautiful views of the sea, the coast of Morocco and Gibraltar, the mountains, and the bay of Marbella.

The apartment features a spacious living room with an open kitchen with island, dining area, 2 bathrooms, and 2 bedrooms with built-in wardrobes. There is a storage room for extra space and underground parking included in the price. The apartment is brand new and located in a gated community with a doorman for added security.

In addition to the stunning views, this apartment also offers a range of desirable features. These include aerothermal water heating, air conditioning, double glazing, electric blinds, and porcelain floors. Other amenities include a communal pool, mature gardens, and a lift for easy access. For those with electric cars, the apartment comes with a large garage space that includes an EV charging station.