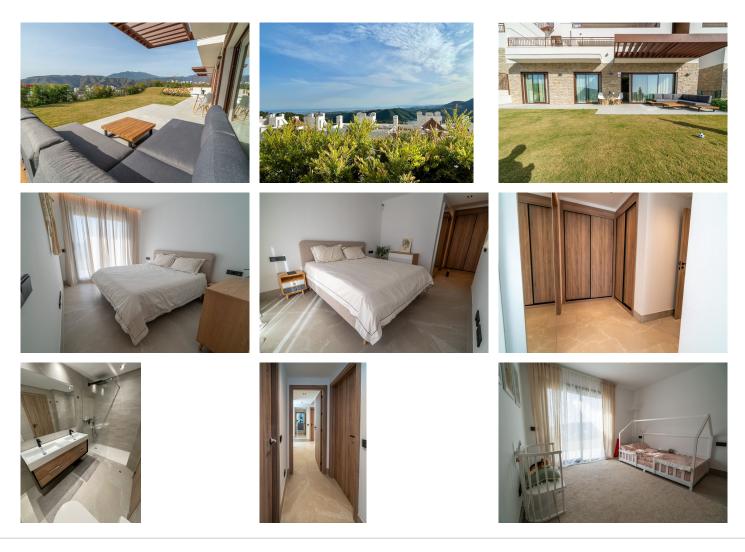

private garden. With panoramic windows in every room and direct access to the terrace and garden, you can enjoy the beautiful views of the sea, the coast of Morocco and Gibraltar, the mountains, and the bay of Marbella.

The apartment features a spacious living room with an open kitchen with island, dining area, 2 bathrooms, and 2 bedrooms with built-in wardrobes. There is a storage room for extra space and underground parking included in the price. The apartment is brand new and located in a gated community with a doorman for added security.

In addition to the stunning views, this apartment also offers a range of desirable features. These include aerothermal water heating, air conditioning, double glazing, electric blinds, and porcelain floors. Other amenities include a communal pool, mature gardens, and a lift for easy access. For those with electric cars, the apartment comes with a large garage space that includes an EV charging station.