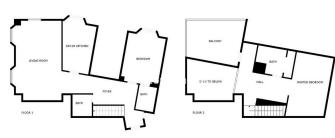

## APARTMENT MITTELGESCHOSS MIT 3 SCHLAFZIMMER

Málaga

REF# R4732489 - 980.000€

3 Schlafzimmer

3 Bäder

144 m² Built

We invite you to discover this exclusive duplex penthouse located in a historic building in the heart of Malaga, near Carretería Street, recently pedestrianized and transformed into the new focal point of this vibrant city. This penthouse is part of a historic building completely renovated in 2020, with a spectacular design and high-quality finishes that have captivated both clients and investors since its construction and continue to arouse great interest. The duplex, located on the top floor and at the corner, features a charming terrace on the upper floor. Upon entering, you are greeted by a hall that leads to the 3 bedrooms on the ground floor, 2 bathrooms, the kitchen, and the elegant living room. The latter, with a double height and large wooden windows, offers beautiful natural light. The kitchen, separate, includes a small table

perfect for breakfast. Upstairs, we find the master bedroom with a spacious bathroom and a reading corner. The terrace is the highlight of the duplex, with enough space to furnish with armchairs and a table to enjoy a drink at the end of the day, or loungers to sunbathe at any time of the year. The property is sold furnished and comes with an active tourist license that generates considerable annual income. Additionally, a large storage room in the basement of the building is included, as well as an elevator that provides direct access from the floor to the basement. Don't miss the opportunity to discover this exclusive duplex penthouse in the heart of Malaga. Come and visit it and discover a unique opportunity whether as your own home or a luxury investment.