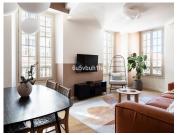

## APARTMENT MITTELGESCHOSS MIT 3 SCHLAFZIMMER

Málaga

REF# R4732489 - 980.000€

3 Schlafzimmer

3 Bäder

144 m² Built

We invite you to discover this exclusive duplex penthouse located in a historic building in the heart of Malaga, near Carretería Street, recently pedestrianized and transformed into the new focal point of this vibrant city. This penthouse is part of a historic building completely renovated in 2020, with a spectacular design and high-quality finishes that have captivated both clients and investors since its construction and continue to arouse great interest. The duplex, located on the top floor and at the corner, features a charming terrace on the upper floor. Upon entering, you are greeted by a hall that leads to the 3 bedrooms on the ground floor, 2 bathrooms, the kitchen, and the elegant living room. The latter, with a double height and large wooden windows, offers beautiful natural light. The kitchen, separate, includes a small table