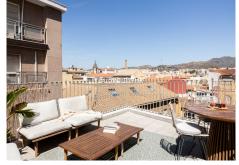

perfect for breakfast. Upstairs, we find the master bedroom with a spacious bathroom and a reading corner. The terrace is the highlight of the duplex, with enough space to furnish with armchairs and a table to enjoy a drink at the end of the day, or loungers to sunbathe at any time of the year. The property is sold furnished and comes with an active tourist license that generates considerable annual income. Additionally, a large storage room in the basement of the building is included, as well as an elevator that provides direct access from the floor to the basement. Don't miss the opportunity to discover this exclusive duplex penthouse in the heart of Malaga. Come and visit it and discover a unique opportunity whether as your own home or a luxury investment.