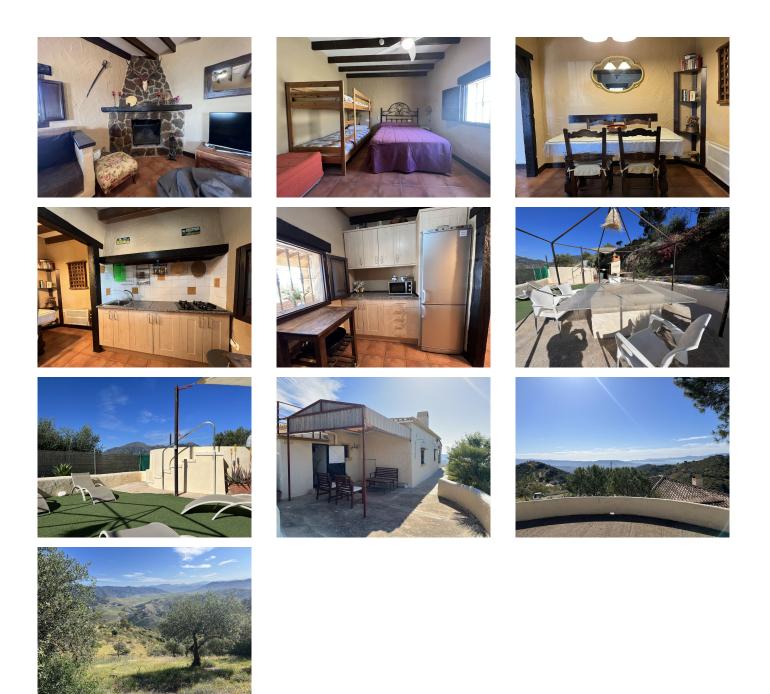

We present this house located in the area of Mopagan between Casarabonela and the A357 road, with fully paved access, is this wonderful property of 50,000 meters of olive trees and trees, with a fabulous house with 2 bedrooms, living room with fireplace, entrance porch equipped with windows with mosquito nets for summer nights, all renovated with high quality materials, and pool and barbecue area that allows you to bathe enjoying the most spectacular views you can imagine.

The property is completely refurbished and ready to move into with high quality materials, thermal insulation of the exterior walls, fireplace, fully fitted kitchen, air conditioning, swimming pool, barbecue.