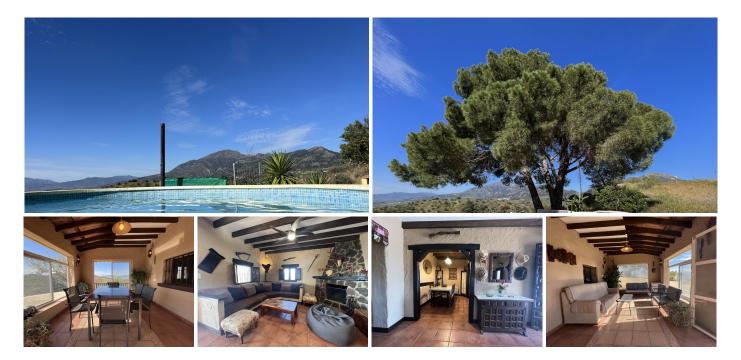

25 m<sup>2</sup> Terrace

"What if you could have a house that is a balcony overlooking the Guadalhorce valley, with breathtaking views?

Built

This property is the solution to the stress of the city, the cars, the rush and the lack of space for you and your family.

We present this house located in the area of Mopagan between Casarabonela and the A357 road, with fully paved access, is this wonderful property of 50,000 meters of olive trees and trees, with a fabulous house with 2 bedrooms, living room with fireplace, entrance porch equipped with windows with mosquito nets for summer nights, all renovated with high quality materials, and pool and barbecue area that allows you to bathe enjoying the most spectacular views you can imagine.

The property is completely refurbished and ready to move into with high quality materials, thermal insulation of the exterior walls, fireplace, fully fitted kitchen, air conditioning, swimming pool, barbecue.