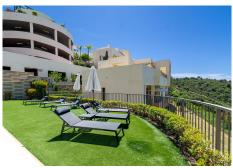

## PENTHOUSE MIT 3 SCHLAFZIMMER

REF# R4724869 - 875.000€

Wohngeld

6000 €/JAHR

3 Schlafzimmer

2.5 Bäder

138 m² Built

101 m<sup>2</sup> Terrace

Driving up the hillside from the beaches of Marbella East, the views start to soothe the senses and prepare us for a tranquility like no other. Entering the resort through the 24 hour manned security gate, the driveway leads to the underground secure parking where there are no less than 2 designated parking places and a large storeroom for the Marbella Penthouse. Travel up from here in a lift that arrives on the landing right outside the front door to this property. On entering this home the views are the unmistakeable initial experience which are key to this type of property. Blue skies, panoramic open views to the Mediterranean and a huge wrap around terrace define the type of lifestyle that awaits you.