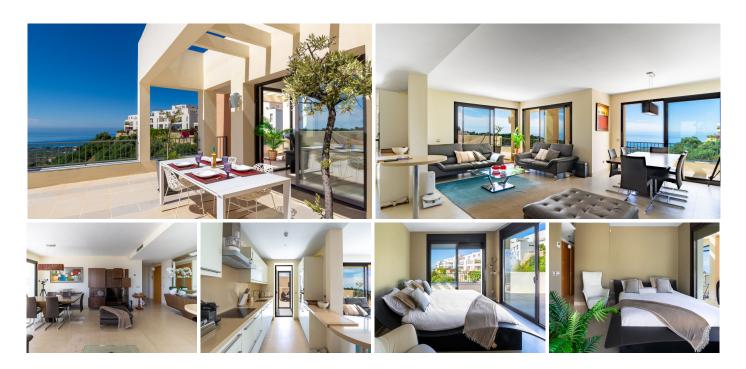

## PENTHOUSE MIT 3 SCHLAFZIMMER

REF# R4724869 - 875.000€

Wohngeld

6000 €/JAHR

3 Schlafzimmer

2.5 Bäder

138 m² Built

101 m<sup>2</sup> Terrace

Driving up the hillside from the beaches of Marbella East, the views start to soothe the senses and prepare us for a tranquility like no other. Entering the resort through the 24 hour manned security gate, the driveway leads to the underground secure parking where there are no less than 2 designated parking places and a large storeroom for the Marbella Penthouse. Travel up from here in a lift that arrives on the landing right outside the front door to this property. On entering this home the views are the unmistakeable initial experience which are key to this type of property. Blue skies, panoramic open views to the Mediterranean and a huge wrap around terrace define the type of lifestyle that awaits you.